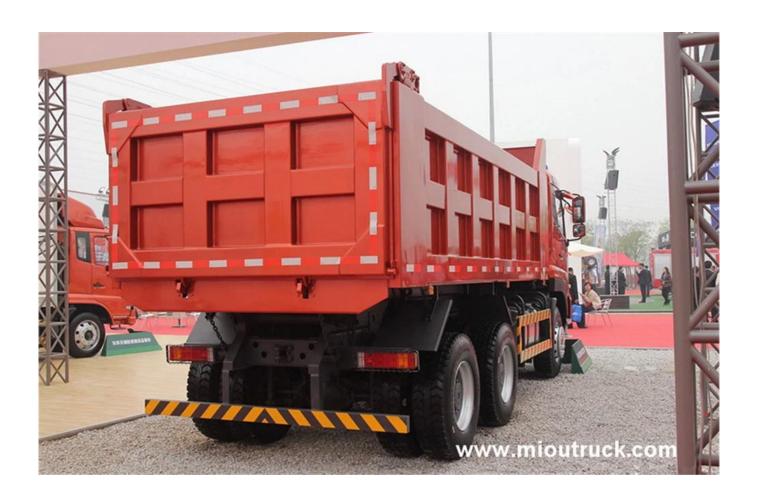

## Product Details

### **Quick Details:**

Drive Wheel: 6x4 Capacity (Load): 51 - 60t Gross Vehicle Weight: 15200kg
Horsepower: 340hp Condition: New Emission Standard: Euro 2

Fuel Type: Diesel Engine Capacity: > 8L Horsepower: 340hp

# Product Display







# Technical Parameter

| Dump Truck         |                          |           |                                  |                         |
|--------------------|--------------------------|-----------|----------------------------------|-------------------------|
| Vehicle model      |                          | 1         | DongFeng TianLong 8X4 dump truck |                         |
| Chassis model      |                          | /         | DFL3310A13                       |                         |
| Overall dimensions |                          | mm        | 11990×2500×3760                  |                         |
|                    | Fact loading             | kg        | Approx 40000-60000               |                         |
|                    | Curb Weight