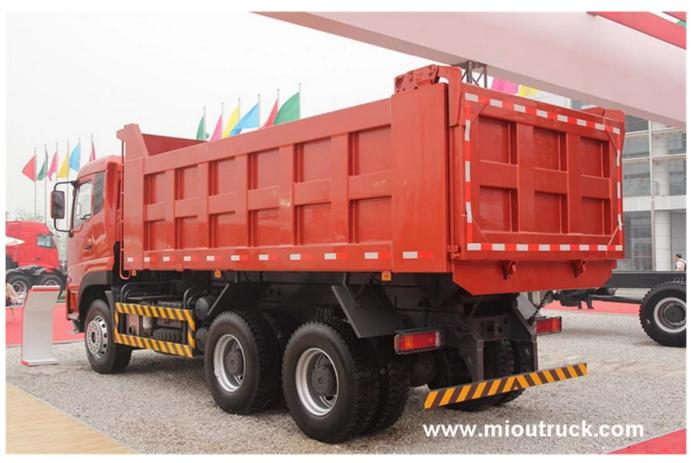

## Product Details

### **Quick Details:**

Drive Wheel: 6x4 Capacity (Load): 51 - 60t Gross Vehicle Weight: 15200kg
Horsepower: 340hp Condition: New Emission Standard: Euro 2

Fuel Type: Diesel Engine Capacity: > 8L Horsepower: 340hp

# Product Display







# Technical Parameter

| Dump Truck         |                          |           |                                  |                         |
|--------------------|--------------------------|-----------|----------------------------------|-------------------------|
| Vehicle model      |                          | 1         | DongFeng TianLong 8X4 dump truck |                         |
| Chassis model      |                          | /         | DFL3310A13                       |                         |
| Overall dimensions |                          | mm        | 11990×2500×3760                  |                         |
|                    | Fact loading             | kg        | Approx 40000-60000               |                         |
|                    | Curb Weight