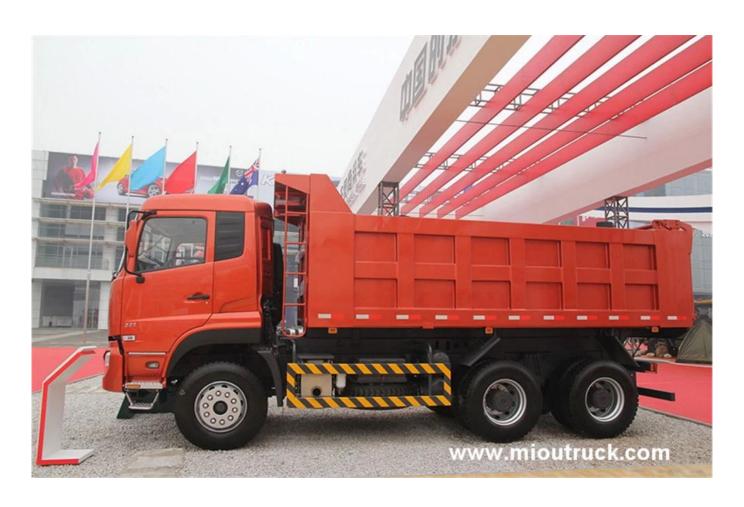

# Product Display

# Technical Parameter

| Dump Truck         |                          |           |                                  |                         |
|--------------------|--------------------------|-----------|----------------------------------|-------------------------|
| Vehicle model      |                          | 1         | DongFeng TianLong 8X4 dump truck |                         |
| Chassis model      |                          | /         | DFL3310A13                       |                         |
| Overall dimensions |                          | mm        | 11990×2500×3760                  |                         |
|                    | Fact loading             | kg        | Approx 40000-60000               |                         |
|                    | Curb Weight              | kg        | Approx 15200                     |                         |
|                    | Body internal dimensions | mm        | 8200×2300×1500                   |                         |
|                    | Wheel base               |           | 1950+4250+1350                   |                         |
|                    | F/R track base           |           | 1500/1590                        |                         |
|                    | Approach/departure angle | o         | 30/28                            |                         |
| Exhaust/power      |                          | ml/kw     | 9839/250                         |                         |
| Max speed          |                          | km/h      | 80                               |                         |
| Tire specification |                          | 12.00R-20 | Engine type                      | YC6M340-33 Euroll 340hp |
| Traction system    |                          | 6×4       | transmission                     | 8-speed with over drive |