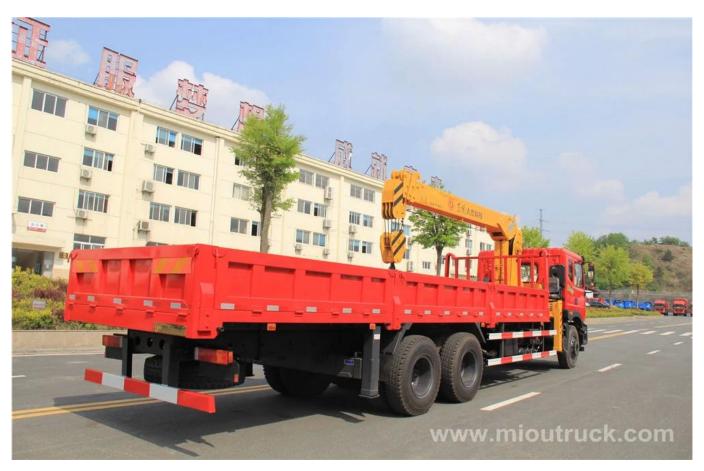

# Product Display

# Technical Parameter

| Crane truck                      |                     |                   |                       |
|----------------------------------|---------------------|-------------------|-----------------------|
| Vehicle Model                    | EQ5166JSQZM         |                   |                       |
| Technical Parameter of Chassis   |                     |                   |                       |
| Chassis Model /Manufacturer      |                     |                   | DFL1160BX5 / Dongfeng |
| Cab                              |                     |                   | Tianjin               |
| Overall Dimension                | Length*Width*Height | mm                | 8500*2580*2300        |
| Cargo box size                   | Length*Width*Height | mm                | 5100*2300*550         |
| Total Weight                     | •                   | kg                | 15900                 |
| Rated Payload                    |                     | kg                | 6705                  |
| Kerb Weight                      |                     | kg                | 8200                  |
| Front suspension/Rear suspension |                     |                   | 1250/2550             |
| Engine                           |                     | Model/Rated Power | EQH160-40             |
|                                  |                     | Emission Standard | Euro 3                |
| Fuel Type                        |                     |                   | Diesel                |
| Tire Type                        |                     |                   | 10.00-20R             |
| Driving type                     |                     |                   | 4X2                   |
| Wheel Base                       |                     | mm                | 4500                  |
| Number of axles                  |                     | piece             | 2                     |
| Number of leaf spring            | •                   | piece             | 9/10                  |
| Max Speed                        |                     | Km/h              | 90                    |