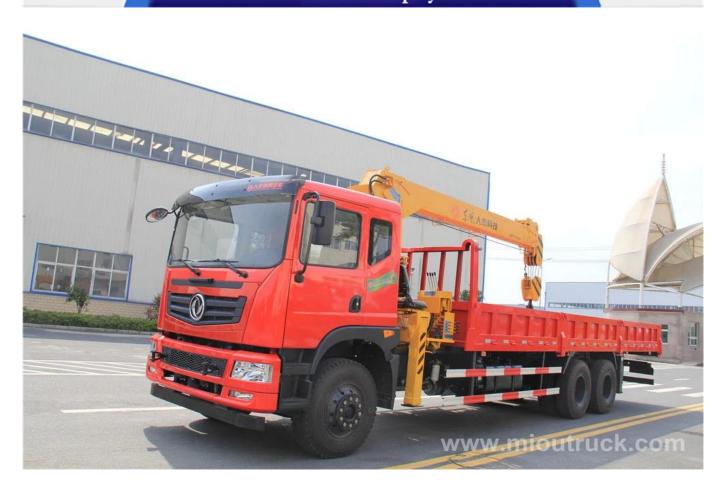

# Product Display

# Technical Parameter

| Crane truck                      |                     |                   |                       |
|----------------------------------|---------------------|-------------------|-----------------------|
| Vehicle Model                    | EQ5166JSQZM         |                   |                       |
| Technical Parameter of Chassis   |                     |                   |                       |
| Chassis Model /Manufacturer      |                     |                   | DFL1160BX5 / Dongfeng |
| Cab                              |                     |                   | Tianjin               |
| Overall Dimension                | Length*Width*Height | mm                | 8500*2580*2300        |
| Cargo box size                   | Length*Width*Height | mm                | 5100*2300*550         |
| Total Weight                     | •                   | kg                | 15900                 |
| Rated Payload                    |                     | kg                | 6705                  |
| Kerb Weight                      |                     | kg                | 8200                  |
| Front suspension/Rear suspension |                     |                   | 1250/2550             |
| Engine                           |                     | Model/Rated Power | EQH160-40             |
|                                  |                     | Emission Standard | Euro 3                |
| Fuel Type                        |                     |                   | Diesel                |
| Tire Type                        |                     |                   | 10.00-20R             |
| Driving type                     |                     |                   | 4X2                   |
| Wheel Base                       |                     | mm                | 4500                  |
| Number of axles                  |                     | piece             | 2                     |
| Number of leaf spring            | •                   | piece             | 9/10                  |
| Max Speed                        |                     | Km/h              | 90                    |