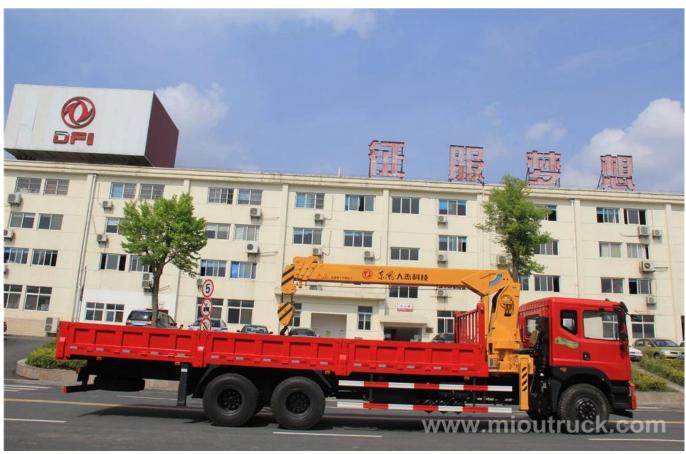

# Product Display

# Technical Parameter

| Crane truck                      |                     |                   |                       |
|----------------------------------|---------------------|-------------------|-----------------------|
| Vehicle Model                    | EQ5166JSQZM         |                   |                       |
| Technical Parameter of Chassis   |                     |                   |                       |
| Chassis Model /Manufacturer      |                     |                   | DFL1160BX5 / Dongfeng |
| Cab                              |                     |                   | Tianjin               |
| Overall Dimension                | Length*Width*Height | mm                | 8500*2580*2300        |
| Cargo box size                   | Length*Width*Height | mm                | 5100*2300*550         |
| Total Weight                     | •                   | kg                | 15900                 |
| Rated Payload                    |                     | kg                | 6705                  |
| Kerb Weight                      |                     | kg                | 8200                  |
| Front suspension/Rear suspension |                     |                   | 1250/2550             |
| Engine                           |                     | Model/Rated Power | EQH160-40             |
|                                  |                     | Emission Standard | Euro 3                |
| Fuel Type                        |                     |                   | Diesel                |
| Tire Type                        |                     |                   | 10.00-20R             |
| Driving type                     |                     |                   | 4X2                   |
| Wheel Base                       |                     | mm                | 4500                  |
| Number of axles                  |                     | piece             | 2                     |
| Number of leaf spring            | •                   | piece             | 9/10                  |
| Max Speed                        |                     | Km/h              | 90                    |