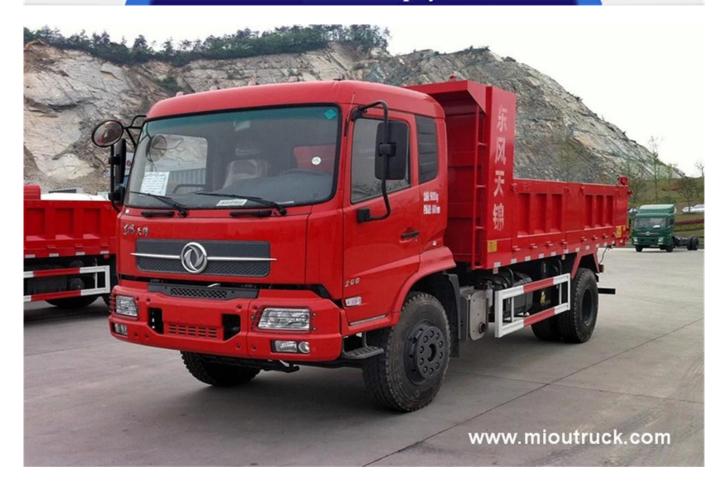

## Product Display

Technical Parameter

| Dump Truck               |                          |                                                                       |                             |                         |
|--------------------------|--------------------------|-----------------------------------------------------------------------|-----------------------------|-------------------------|
| ltem                     |                          | unit                                                                  | parameter                   |                         |
| Vehicle model            |                          |                                                                       | dunp truck                  |                         |
| Chassis model            |                          |                                                                       | EQ1032T51DJ3                |                         |
| Overall dimensions       |                          | mm                                                                    | 5988×1900×2290              |                         |
|                          | Fact loading             | Cum                                                                   | 6                           |                         |
|                          | Mass in working order    |                                                                       | Appro×3490                  |                         |
|                          | Body internal dimensions |                                                                       | 4100×1850×800               |                         |
|                          | Wheel base               | mm                                                                    | 3400                        |                         |
|                          | F/R track base           |                                                                       | 1380/1458                   |                         |
|                          | Approach/departure angle | 0                                                                     | 23,                         | 23/15                   |
| Exhaust/kw               |                          | ml/kw                                                                 | 3298/70                     |                         |
| Max speed                |                          | km/h                                                                  | 95                          |                         |
| Tire specification       |                          | 7.00-16 12PR                                                          | Engine type                 | 4100QBZL                |
| Traction system          |                          | 4×2                                                                   | transmission                | 5-speed with over drive |
| Number of axles          |                          | 2                                                                     | Electric system             | 12v                     |
| Operation control system |                          | Power steering                                                        | Allowable passengers in cab | 2                       |
| Equipment                |                          | Equipped with dustbin, hydraulic system and operating system          |                             |                         |
|                          |                          | Pressure is large, operation is convenient and security is dependable |                             |                         |
|                          | Engine                   | Dongfeng Chaoyang diesel engine                                       |                             |                         |
| Production cycle         |                          | 10-15days                                                             |                             |                         |