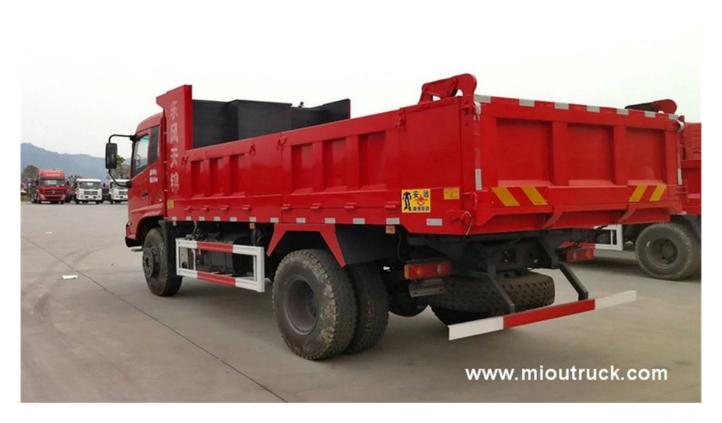

## Product Display

Technical Parameter

| Dump Truck               |                          |                                                                       |                             |                         |
|--------------------------|--------------------------|-----------------------------------------------------------------------|-----------------------------|-------------------------|
| ltem                     |                          | unit                                                                  | parameter                   |                         |
| Vehicle model            |                          |                                                                       | dunp truck                  |                         |
| Chassis model            |                          |                                                                       | EQ1032T51DJ3                |                         |
| Overall dimensions       |                          | mm                                                                    | 5988×1900×2290              |                         |
|                          | Fact loading             | Cum                                                                   | 6                           |                         |
|                          | Mass in working order    |                                                                       | Appro×3490                  |                         |
|                          | Body internal dimensions |                                                                       | 4100×1850×800               |                         |
|                          | Wheel base               | mm                                                                    | 3400                        |                         |
|                          | F/R track base           |                                                                       | 1380/1458                   |                         |
|                          | Approach/departure angle | 0                                                                     | 23,                         | 23/15                   |
| Exhaust/kw               |                          | ml/kw                                                                 | 3298/70                     |                         |
| Max speed                |                          | km/h                                                                  | 95                          |                         |
| Tire specification       |                          | 7.00-16 12PR                                                          | Engine type                 | 4100QBZL                |
| Traction system          |                          | 4×2                                                                   | transmission                | 5-speed with over drive |
| Number of axles          |                          | 2                                                                     | Electric system             | 12v                     |
| Operation control system |                          | Power steering                                                        | Allowable passengers in cab | 2                       |
| Equipment                |                          | Equipped with dustbin, hydraulic system and operating system          |                             |                         |
|                          |                          | Pressure is large, operation is convenient and security is dependable |                             |                         |
|                          | Engine                   | Dongfeng Chaoyang diesel engine                                       |                             |                         |
| Production cycle         |                          | 10-15days                                                             |                             |                         |