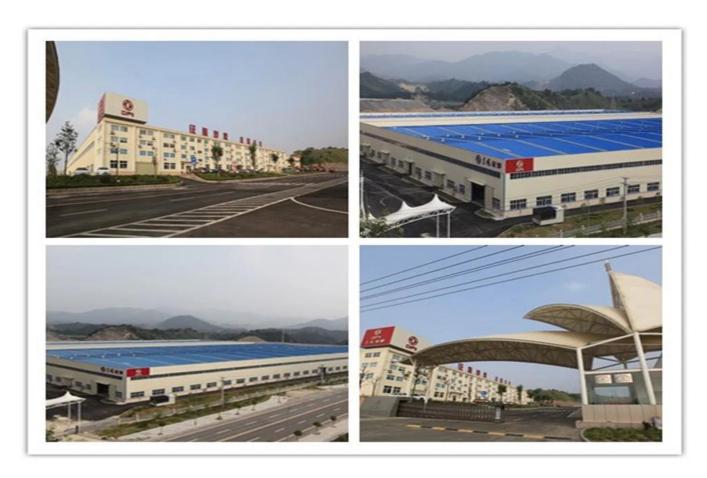

|
|                          | Engine                   | Dongfeng Chaoyang diesel engine                                       |                             |                         |
| Production cycle         |                          | 10-15days                                                             |                             |                         |

# Our Company & Factory

#### **Brief Introduction:**

Miou is located in Shiyan, Hubei province, China.Our company is specialized in R & D,manufacture and sales of special purpose vehicles .We are the special purpose vehicles production base company of the Chinese Dongfeng Motor Group and also the Overseas Department of Dongfeng Zhengmeng Special Purpose Vehicle Co., Ltd.

#### **Company Display:**



### Factory Display:





## Package & Shipment

#### **Packaging Details:**

nude, covered with wax, small type can be put into 20'GP or 40'GP, big type can be carried by bulk carriersor ro-ro ship or according to your requirements

**Delivery Detail:** 15 days



### Contact us

### We provide you sincerely service if you have interest, contact us now!

#### **REMARKS:**

The above information is just for your reference. We can manufacture the trucks as per your request and we can fulfill all your demands.

If you have any other questions or need any other information, please feel free to contact me. It would be my great pleasure to be on your service. Please check my contact information as following:

# Manager Sara

Skype: newst-sara Tel: 86-0719-8319942 Mob.: 86-13872781686

E-mail: truck@chinasonglin.cn A