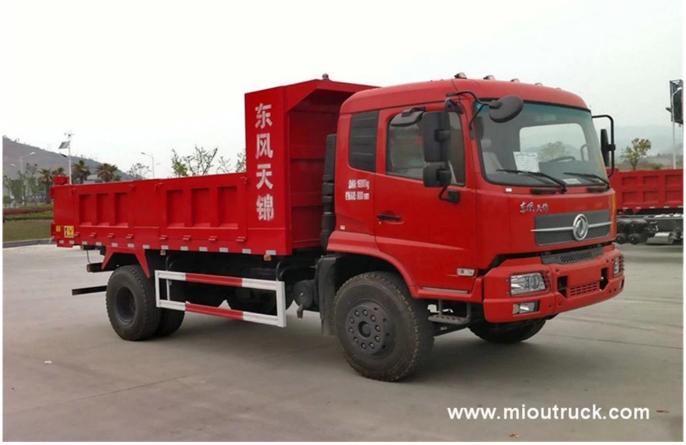

## Product Display

Technical Parameter

| Dump Truck               |                          |                                                                       |                             |                         |
|--------------------------|--------------------------|-----------------------------------------------------------------------|-----------------------------|-------------------------|
| ltem                     |                          | unit                                                                  | parameter                   |                         |
| Vehicle model            |                          |                                                                       | dunp truck                  |                         |
| Chassis model            |                          |                                                                       | EQ1032T51DJ3                |                         |
| Overall dimensions       |                          | mm                                                                    | 5988×1900×2290              |                         |
|                          | Fact loading             | Cum                                                                   | 6                           |                         |
|                          | Mass in working order    |                                                                       | Appro×3490                  |                         |
|                          | Body internal dimensions |                                                                       | 4100×1850×800               |                         |
|                          | Wheel base               | mm                                                                    | 3400                        |                         |
|                          | F/R track base           |                                                                       | 1380/1458                   |                         |
|                          | Approach/departure angle | 0                                                                     | 23,                         | 23/15                   |
| Exhaust/kw               |                          | ml/kw                                                                 | 3298/70                     |                         |
| Max speed                |                          | km/h                                                                  | 95                          |                         |
| Tire specification       |                          | 7.00-16 12PR                                                          | Engine type                 | 4100QBZL                |
| Traction system          |                          | 4×2                                                                   | transmission                | 5-speed with over drive |
| Number of axles          |                          | 2                                                                     | Electric system             | 12v                     |
| Operation control system |                          | Power steering                                                        | Allowable passengers in cab | 2                       |
| Equipment                |                          | Equipped with dustbin, hydraulic system and operating system          |                             |                         |
|                          |                          | Pressure is large, operation is convenient and security is dependable |                             |                         |
|                          | Engine                   | Dongfeng Chaoyang diesel engine                                       |                             |                         |
| Production cycle         |                          | 10-15days                                                             |                             |                         |