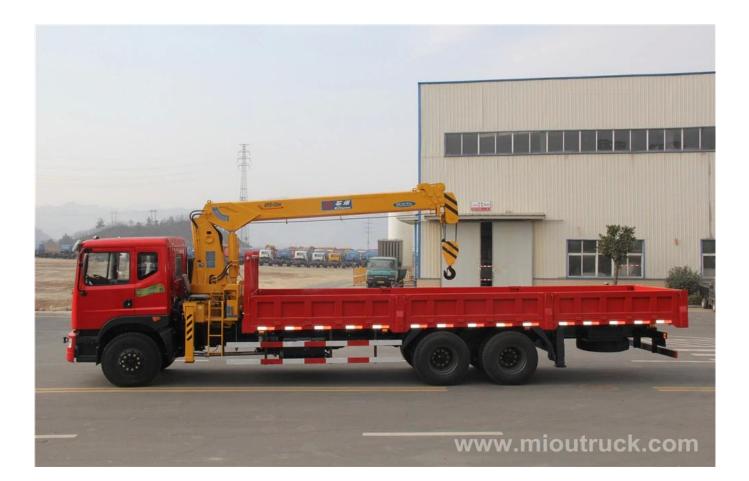

# Product Display

# **Technical Parameter**

| Truck Crane         |                                   |                            |                         |  |
|---------------------|-----------------------------------|----------------------------|-------------------------|--|
| Model               | DLQ5252JSQ                        | Dimension                  | 11945×2500×3850<br>(mm) |  |
| Chassis type        | EQ1258KB3GJ1                      | Cargo body size            | 8500×2294×550<br>(mm)   |  |
| Total mass          | 25000 (kg)                        | Approach / departure angle | 32/12 (°)               |  |
| Rated payload       | 12000 (kg)                        | F/R suspension             | 1245/3500 (mm)          |  |
| Kerb weight         | 12805 (kg)                        | Maximum speed              | 85 (km/h)               |  |
| Engine              | B220 30                           |                            |                         |  |
| Displacement        | 5900 (ml)                         | Power                      | 162 (kw)                |  |
| Manufacturer        | Dongfeng Cummins Engine Co., Ltd. |                            |                         |  |
| Emission standard   | G3847-2005,GB17691-2005 EURO3     |                            |                         |  |
| Number of the axles | 3                                 | Front tread                | 1940 (mm)               |  |
| Wheel base          | 5370+1300 (mm)                    | Rear tread                 | 1860/1860 (mm)          |  |
| Number of the tires | 10                                | Tire type                  | 10.00-20                |  |