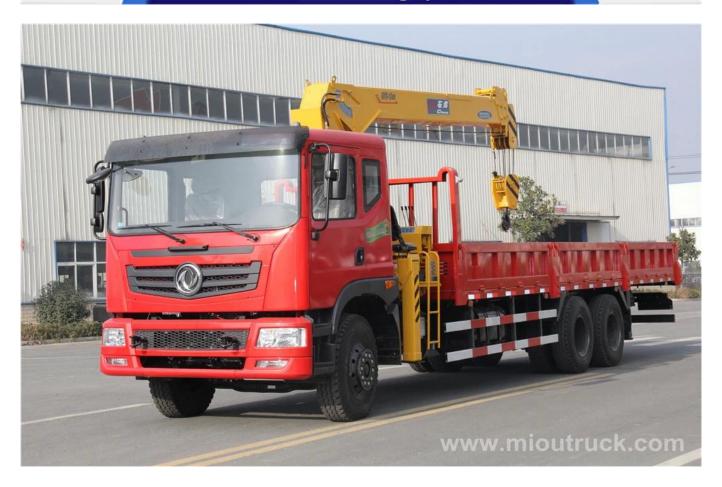

# Product Display

# **Technical Parameter**

| Truck Crane         |                                   |                            |                         |  |
|---------------------|-----------------------------------|----------------------------|-------------------------|--|
| Model               | DLQ5252JSQ                        | Dimension                  | 11945×2500×3850<br>(mm) |  |
| Chassis type        | EQ1258KB3GJ1                      | Cargo body size            | 8500×2294×550<br>(mm)   |  |
| Total mass          | 25000 (kg)                        | Approach / departure angle | 32/12 (°)               |  |
| Rated payload       | 12000 (kg)                        | F/R suspension             | 1245/3500 (mm)          |  |
| Kerb weight         | 12805 (kg)                        | Maximum speed              | 85 (km/h)               |  |
| Engine              | B220 30                           |                            |                         |  |
| Displacement        | 5900 (ml)                         | Power                      | 162 (kw)                |  |
| Manufacturer        | Dongfeng Cummins Engine Co., Ltd. |                            |                         |  |
| Emission standard   | G3847-2005,GB17691-2005 EURO3     |                            |                         |  |
| Number of the axles | 3                                 | Front tread                | 1940 (mm)               |  |
| Wheel base          | 5370+1300 (mm)                    | Rear tread                 | 1860/1860 (mm)          |  |
| Number of the tires | 10                                | Tire type                  | 10.00-20                |  |