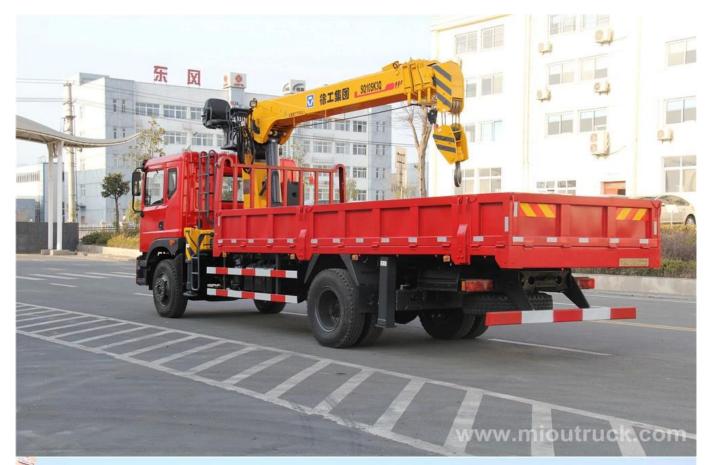

# Product Details

Condition:new Fuel Type:Diesel Veh Max Speed:90km/h Brand Name:Dongfeng Driving type:4X2 Max Speed:80km/h

Vehicle Model:EQ5252JSQZM Rated lifting capacity:12t

Max. working radius:14.142m

# Product Display







# Technical Parameter

| Overall length                                   | mm                      | 13930                                |
|--------------------------------------------------|-------------------------|--------------------------------------|
| Overall width                                    | mm                      | 2800                                 |
| Overall height                                   | mm                      | 3575                                 |
| Weight                                           |                         |                                      |
| Total weight in travel                           | kg                      | 43000(without 1t vice counterweight) |
| Front axle load                                  | kg