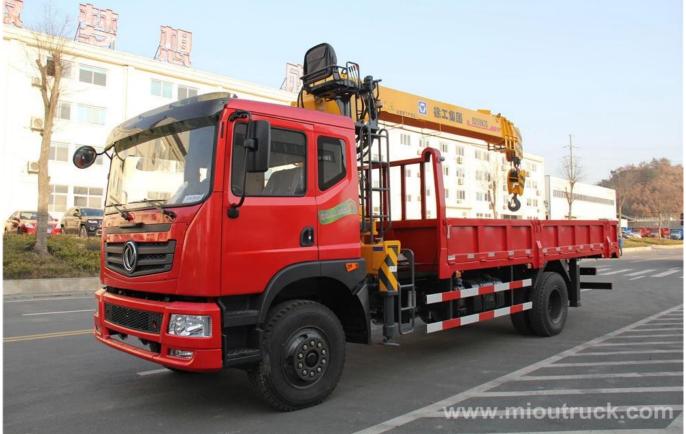

# Product Details

Condition:new Fuel Type:Diesel Veh Max Speed:90km/h Brand Name:Dongfeng Driving type:4X2 Max Speed:80km/h

Vehicle Model:EQ5252JSQZM Rated lifting capacity:12t

Max. working radius:14.142m

# Product Display







# Technical Parameter

| Overall length                                   | mm                      | 13930                                |
|--------------------------------------------------|-------------------------|--------------------------------------|
| Overall width                                    | mm                      | 2800                                 |
| Overall height                                   | mm                      | 3575                                 |
| Weight                                           |                         |                                      |
| Total weight in travel                           | kg                      | 43000(without 1t vice counterweight) |
| Front axle load                                  | kg