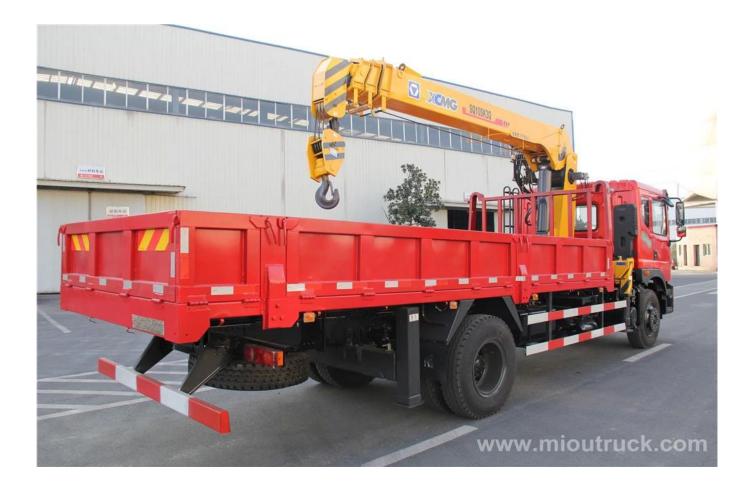

# Product Details

Condition:new Fuel Type:Diesel Veh Max Speed:90km/h Brand Name:Dongfeng Driving type:4X2 Max Speed:80km/h

Vehicle Model:EQ5252JSQZM Rated lifting capacity:12t

Max. working radius:14.142m

# Product Display







# Technical Parameter

| Overall length                                   | mm                      | 13930                                |
|--------------------------------------------------|-------------------------|--------------------------------------|
| Overall width                                    | mm                      | 2800                                 |
| Overall height                                   | mm                      | 3575                                 |
| Weight                                           |                         |                                      |
| Total weight in travel                           | kg                      | 43000(without 1t vice counterweight) |
| Front axle load                                  | kg