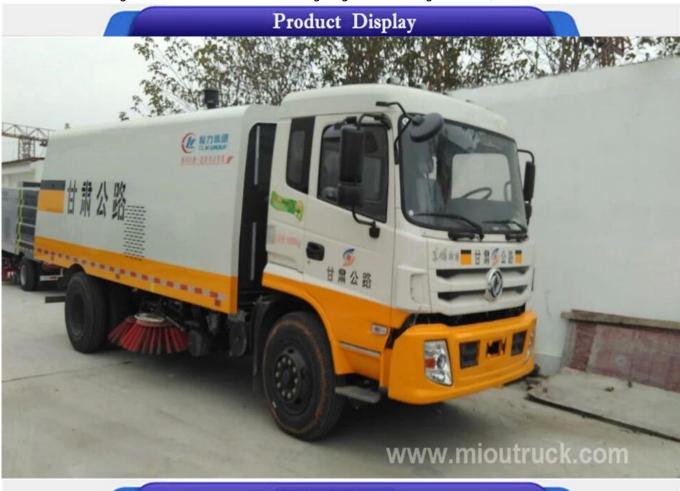

## **Technical Parameter**

| Product       | Dongfeng 4*2 road sweeping truck for sale |  |  |
|---------------|-------------------------------------------|--|--|
| Vehicle model | YSY5160TSL                                |  |  |
| Chassis model | DFL1160BX1                                |  |  |

|                                            | Overall dimensions          | mm    | 7030×2435×3030                                                                                                        |       |
|--------------------------------------------|-----------------------------|-------|-----------------------------------------------------------------------------------------------------------------------|-------|
| Chassis                                    | Gross weight                | kg    | 16000                                                                                                                 |       |
|                                            | Curb weight                 |       | 8880                                                                                                                  |       |
|                                            | Suspension F/R              | mm    | 1430/1880                                                                                                             |       |
|                                            | Wheel base                  |       | 3800                                                                                                                  |       |
|                                            | Drive type                  |       | 4*2                                                                                                                   |       |
|                                            | Number of axles             |       | 2                                                                                                                     |       |
|                                            | Number of Spring leafs      |       | 7/9+6,8/10+8                                                                                                          |       |
|                                            | Tire specification          |       | 9.00-20,9.00R20,10.00-20,10.00R20                                                                                     |       |
|                                            | Number of Tires             |       | 6                                                                                                                     |       |
|                                            | Allowable passengers in cab |       | 2                                                                                                                     |       |
| Engine                                     | Engine model                |       | ISDe210 30                                                                                                            |       |
|                                            | Type of fuel                |       | Diesel                                                                                                                |       |
|                                            | Displacement/power          | ml/hp | 6700/210                                                                                                              |       |
|                                            | Max speed                   | Km/h  | 90                                                                                                                    |       |
|                                            | Emission standard(TAS)      |       | EURO 3                                                                                                                |       |
| Other main<br>equipments and<br>parameters | Main equipments             |       | Equipped with four sweep plates combined<br>with the sucking mouth .The sweeping and<br>sucking capacity is wonderful |       |
|                                            |                             |       | Equipped with stainless steel rubbish tank<br>,clean water tank and dirty water tank                                  |       |
|                                            | Parameters                  |       | Max cleaning width (mm)                                                                                               | 2000  |
|                                            |                             |       | Max cleaning capacity (m2/h)                                                                                          | 30000 |
|                                            |                             |       | Cleaning efficiency                                                                                                   | 90%   |
|                                            |                             |       | Max cleaning speed (km/h)                                                                                             | 20    |
|                                            |                             |       | Max tipping angle (°)                                                                                                 | ≥45   |
|                                            |                             |       | Max suction granularity (mm)                                                                                          | 55    |
|                                            |                             |       | Garbage tank capacity (m3)                                                                                            | 4     |
|                                            |                             |       | Water tank capacity (m3)                                                                                              | 0.8   |