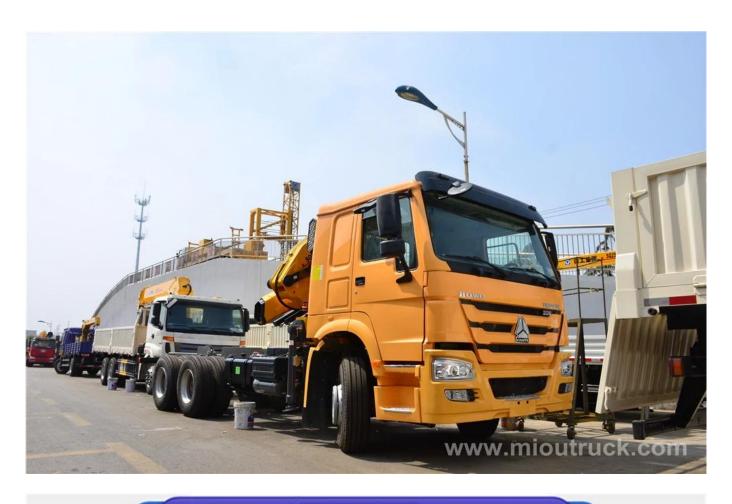

## Product Display

# Technical Parameter

| Basic information of 5 tons truck crane |                                                                                |                          |                   |  |
|-----------------------------------------|--------------------------------------------------------------------------------|--------------------------|-------------------|--|
| Brand                                   | HOWO                                                                           | Drive Type               | 6x4               |  |
| Total mass                              | 25000kg                                                                        | Rated load               | 9000kg            |  |
| Curb weight                             | 15870kg                                                                        | Brand of crane           | XCMG              |  |
| Emission level                          | Euro 3                                                                         | Quantity of axles        | 3                 |  |
| Wheel base                              | 5825+1350m<br>m                                                                | F/R axle load            | 7000/18000kg      |  |
| Quantity of leaf spring                 | 12th,Dec                                                                       | Quantity of tires        | 10                |  |
| Tyre type                               | 11.00-20                                                                       | Approach/Departure angle | 16/14°            |  |
| Rear track                              | 1830/1830m<br>m                                                                | Overall dimension        | 11980x2498x3960mm |  |
| Max.vehicle speed                       | 90km/h                                                                         | Box dimension            | 7500x2380x500mm   |  |
| Passengers in cab                       | 2                                                                              | Chassis model            | ZZ1257N5847C      |  |
| Engine specifications                   |                                                                                |                          |                   |  |
| Model                                   | WD615.96C                                                                      |                          |                   |  |
| Max.power                               | 276kw/375HP                                                                    |                          |                   |  |
| Max.torque                              | 1500N.m                                                                        |                          |                   |  |
| Displacement                            | 9726ml                                                                         |                          |                   |  |
| Description                             | In line ,6 cylinders,4 strokes,water cooled,inter cooled,<br>turbo charged,EGR |                          |                   |  |

| Crane specifications                            |                    |  |
|-------------------------------------------------|--------------------|--|
| Model                                           | SQ5ZK2Q            |  |
| Max Lifting Moment                              | 10.5t.m            |  |
| Max Lifting Capacity                            | 5000kg             |  |
| Recommend Power Needed At<br>Recommend Oil Flow | 18kw               |  |
| Max Oil Flow of Hydraulic System                | 25L/min            |  |
| Rated Pressure Of Hydraulic System              | 28MPa              |  |
| Oil Tank Capacity                               | 90L                |  |
| Rotation Angle                                  | (360°)All Rotation |  |