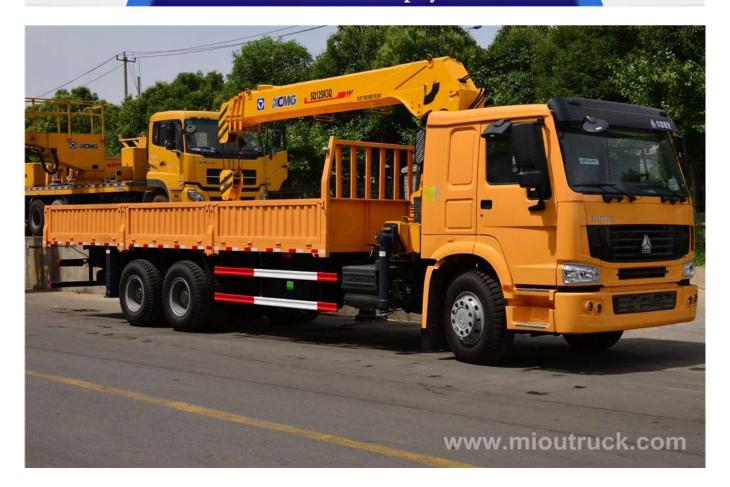

## Product Display

# Technical Parameter

| Basic information of 5 tons truck crane |                                                                                |                          |                   |  |
|-----------------------------------------|--------------------------------------------------------------------------------|--------------------------|-------------------|--|
| Brand                                   | HOWO                                                                           | Drive Type               | 6x4               |  |
| Total mass                              | 25000kg                                                                        | Rated load               | 9000kg            |  |
| Curb weight                             | 15870kg                                                                        | Brand of crane           | XCMG              |  |
| Emission level                          | Euro 3                                                                         | Quantity of axles        | 3                 |  |
| Wheel base                              | 5825+1350m<br>m                                                                | F/R axle load            | 7000/18000kg      |  |
| Quantity of leaf spring                 | 12th,Dec                                                                       | Quantity of tires        | 10                |  |
| Tyre type                               | 11.00-20                                                                       | Approach/Departure angle | 16/14°            |  |
| Rear track                              | 1830/1830m<br>m                                                                | Overall dimension        | 11980x2498x3960mm |  |
| Max.vehicle speed                       | 90km/h                                                                         | Box dimension            | 7500x2380x500mm   |  |
| Passengers in cab                       | 2                                                                              | Chassis model            | ZZ1257N5847C      |  |
| Engine specifications                   |                                                                                |                          |                   |  |
| Model                                   | WD615.96C                                                                      |                          |                   |  |
| Max.power                               | 276kw/375HP                                                                    |                          |                   |  |
| Max.torque                              | 1500N.m                                                                        |                          |                   |  |
| Displacement                            | 9726ml                                                                         |                          |                   |  |
| Description                             | In line ,6 cylinders,4 strokes,water cooled,inter cooled,<br>turbo charged,EGR |                          |                   |  |

| Crane specifications                            |                    |  |
|-------------------------------------------------|--------------------|--|
| Model                                           | SQ5ZK2Q            |  |
| Max Lifting Moment                              | 10.5t.m            |  |
| Max Lifting Capacity                            | 5000kg             |  |
| Recommend Power Needed At<br>Recommend Oil Flow | 18kw               |  |
| Max Oil Flow of Hydraulic System                | 25L/min            |  |
| Rated Pressure Of Hydraulic System              | 28MPa              |  |
| Oil Tank Capacity                               | 90L                |  |
| Rotation Angle                                  | (360°)All Rotation |  |