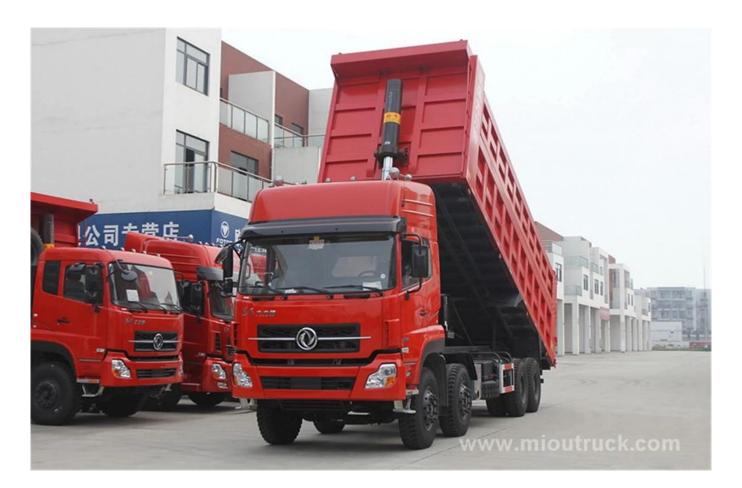

# Product Display

# Technical Parameter

Dump truck

| Item                     | unit                                                               | parameter                   |                         |
|--------------------------|--------------------------------------------------------------------|-----------------------------|-------------------------|
| Vehicle model            | /                                                                  | Dongfeng dump truck         |                         |
| Chassis model            | /                                                                  | ZZ3315N2565A                |                         |
| Overall dimensions       | mm                                                                 | 8830×2496×3300              |                         |
| Fact loading             | ka                                                                 | 40000-45000                 |                         |
| Mass in working order    | kg                                                                 | Appro×14200                 |                         |
| Body internal dimensions |                                                                    | 6200×2300×1200              |                         |
| Wheel base               | mm                                                                 | 1800+2500+1350              |                         |
| F/R track base           |                                                                    | 2022/1830                   |                         |
| Approach/departure angle | 0                                                                  | 20/29                       |                         |
| Exhaust/hp               | ml/hp                                                              | 9726/290                    |                         |
| Max speed                | km/h                                                               | 80                          |                         |
| Tire specification       | 12.00R-20                                                          | Engine type                 | WD615 87                |
| Traction system          | 8×4                                                                | transmission                | 9-speed with over drive |
| Number of axles          | 4                                                                  | Electric system             | 24v                     |
| Operation control system | Electrically hydraulic control                                     | Allowable passengers in cab | 2                       |
| Instruction              | 1,Thickness of the body side is 4mm, bottom is 8mm                 |                             |                         |
|                          | 2, HYVA hydraulic cylinder, front lifting,                         |                             |                         |
|                          | 3, Meridian tyres                                                  |                             |                         |
|                          | 4, A/C , single sleeper in the cab                                 |                             |                         |
|                          | 5, color is optional                                               |                             |                         |
| Engine                   | Weichai Environmentally friendly Turbo-charge diesel engine 290 ps |                             |                         |
| Production cycle         | 25-30 days                                                         |                             |                         |