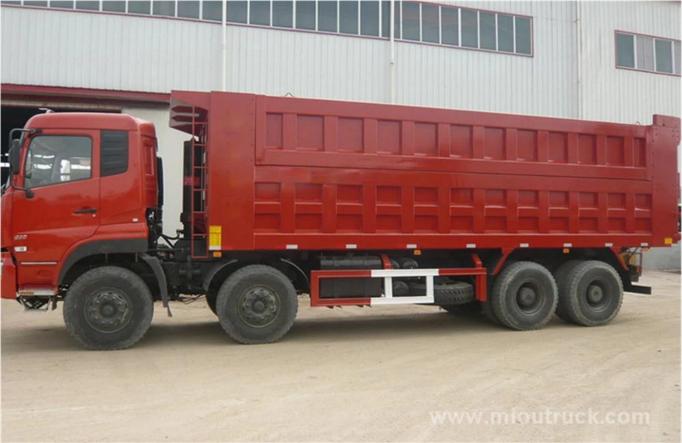

# Product Display

# Technical Parameter

Dump truck

| Item                     | unit                                                               | parameter                   |                         |
|--------------------------|--------------------------------------------------------------------|-----------------------------|-------------------------|
| Vehicle model            | /                                                                  | Dongfeng dump truck         |                         |
| Chassis model            | /                                                                  | ZZ3315N2565A                |                         |
| Overall dimensions       | mm                                                                 | 8830×2496×3300              |                         |
| Fact loading             | ka                                                                 | 40000-45000                 |                         |
| Mass in working order    | kg                                                                 | Appro×14200                 |                         |
| Body internal dimensions |                                                                    | 6200×2300×1200              |                         |
| Wheel base               | mm                                                                 | 1800+2500+1350              |                         |
| F/R track base           |                                                                    | 2022/1830                   |                         |
| Approach/departure angle | 0                                                                  | 20/29                       |                         |
| Exhaust/hp               | ml/hp                                                              | 9726/290                    |                         |
| Max speed                | km/h                                                               | 80                          |                         |
| Tire specification       | 12.00R-20                                                          | Engine type                 | WD615 87                |
| Traction system          | 8×4                                                                | transmission                | 9-speed with over drive |
| Number of axles          | 4                                                                  | Electric system             | 24v                     |
| Operation control system | Electrically hydraulic control                                     | Allowable passengers in cab | 2                       |
| Instruction              | 1,Thickness of the body side is 4mm, bottom is 8mm                 |                             |                         |
|                          | 2, HYVA hydraulic cylinder, front lifting,                         |                             |                         |
|                          | 3, Meridian tyres                                                  |                             |                         |
|                          | 4, A/C , single sleeper in the cab                                 |                             |                         |
|                          | 5, color is optional                                               |                             |                         |
| Engine                   | Weichai Environmentally friendly Turbo-charge diesel engine 290 ps |                             |                         |
| Production cycle         | 25-30 days                                                         |                             |                         |