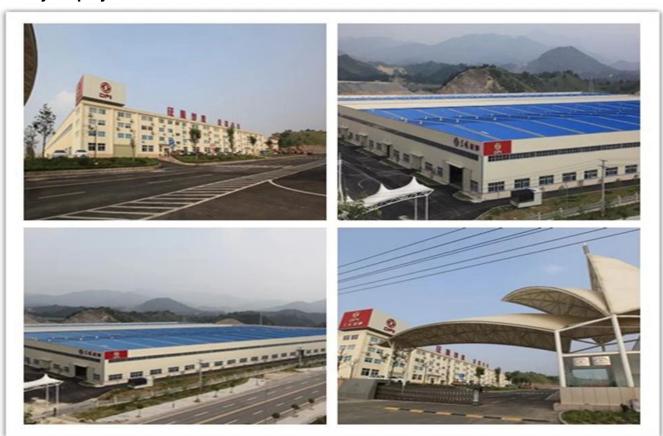

|                             |                         |
| Engine                   | Weichai Environmentally friendly Turbo-charge diesel engine 290 ps |                             |                         |
| Production cycle         | 25-30 days                                                         |                             |                         |

## Our Company & Factory

#### **Brief Introduction:**

Miou is located in Shiyan, Hubei province, China.Our company is specialized in R & D,manufacture and sales of special purpose vehicles .We are the special purpose vehicles production base company of the Chinese Dongfeng Motor Group and also the Overseas Department of Dongfeng Zhengmeng Special Purpose Vehicle Co., Ltd.

### **Company Display:**



### Factory Display:



# Verified Certificates



### Package & Shipment

#### **Packaging Details:**

nude, covered with wax, small type can be put into 20'GP or 40'GP, big type can be carried by bulk carriersor ro-ro ship or according to your requirements

**Delivery Detail:** 15 days



## Contact us

### We provide you sincerely service if you have interest, contact us now!

#### **REMARKS:**

The above information is just for your reference. We can manufacture the trucks as per your request and we can fulfill all your demands.

If you have any other questions or need any other information, please feel free to contact me. It would be my great pleasure to be on your service. Please check my contact information as following:

# Manager Sara

Skype: newst-sara Tel: 86-0719-8319942 Mob.: 86-13872781686

E-mail