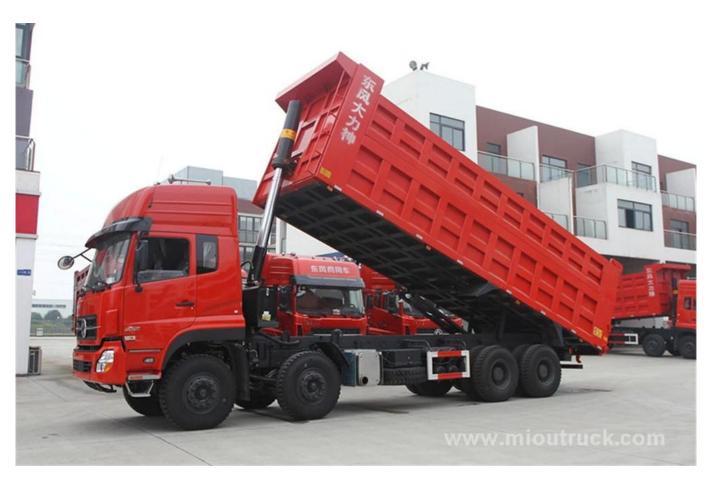

# Product Display

# Technical Parameter

Dump truck

| Item                     | unit                                                               | parameter                   |                         |
|--------------------------|--------------------------------------------------------------------|-----------------------------|-------------------------|
| Vehicle model            | /                                                                  | Dongfeng dump truck         |                         |
| Chassis model            | /                                                                  | ZZ3315N2565A                |                         |
| Overall dimensions       | mm                                                                 | 8830×2496×3300              |                         |
| Fact loading             | ka                                                                 | 40000-45000                 |                         |
| Mass in working order    | kg                                                                 | Appro×14200                 |                         |
| Body internal dimensions |                                                                    | 6200×2300×1200              |                         |
| Wheel base               | mm                                                                 | 1800+2500+1350              |                         |
| F/R track base           |                                                                    | 2022/1830                   |                         |
| Approach/departure angle | 0                                                                  | 20/29                       |                         |
| Exhaust/hp               | ml/hp                                                              | 9726/290                    |                         |
| Max speed                | km/h                                                               | 80                          |                         |
| Tire specification       | 12.00R-20                                                          | Engine type                 | WD615 87                |
| Traction system          | 8×4                                                                | transmission                | 9-speed with over drive |
| Number of axles          | 4                                                                  | Electric system             | 24v                     |
| Operation control system | Electrically hydraulic control                                     | Allowable passengers in cab | 2                       |
| Instruction              | 1,Thickness of the body side is 4mm, bottom is 8mm                 |                             |                         |
|                          | 2, HYVA hydraulic cylinder, front lifting,                         |                             |                         |
|                          | 3, Meridian tyres                                                  |                             |                         |
|                          | 4, A/C , single sleeper in the cab                                 |                             |                         |
|                          | 5, color is optional                                               |                             |                         |
| Engine                   | Weichai Environmentally friendly Turbo-charge diesel engine 290 ps |                             |                         |
| Production cycle         | 25-30 days                                                         |                             |                         |