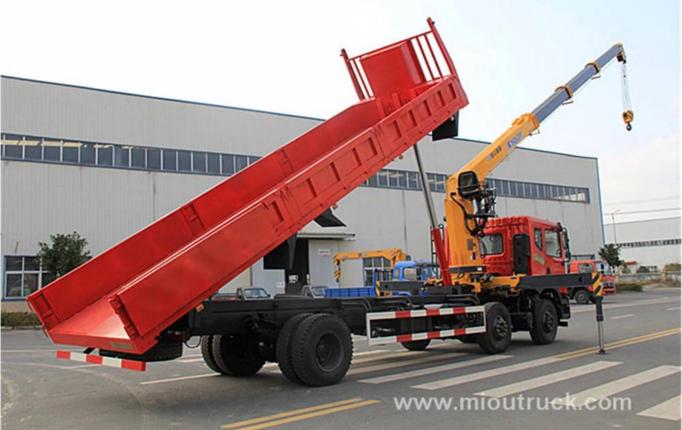

# Product Details

Condition:New Drive Wheel:6x2

Cab Seats:3 Feature:Truc

Max Speed:90km/h

Emission Standard:Euro 4

Feature:Truck Crane Transmission Type:Manual

Brand Name:Dongfeng Crane Brand:XCMG

# Product Display







# Technical Parameter

| Main specifications |                               |  |  |  |
|---------------------|-------------------------------|--|--|--|
| Product model,name  | EQ5250JSQZM1 Truck With Crane |  |  |  |

| Gross vehicle weight(kg)     | 25000           |                 | Drive type         | 6x2                 |  |  |  |  |
|------------------------------|-----------------|-----------------|--------------------|---------------------|--|--|--|--|
| Payload(kg)                  | 1,205           | Ci              | ab seats (man)     | 3                   |  |  |  |  |
| Curb weight(Kg)              | 1,275 Ove       |                 | Ill dimension (mm) | 11200×2490×3950     |  |  |  |  |
| Number of axles              | 3 Fr            |                 | it/rear hang(m