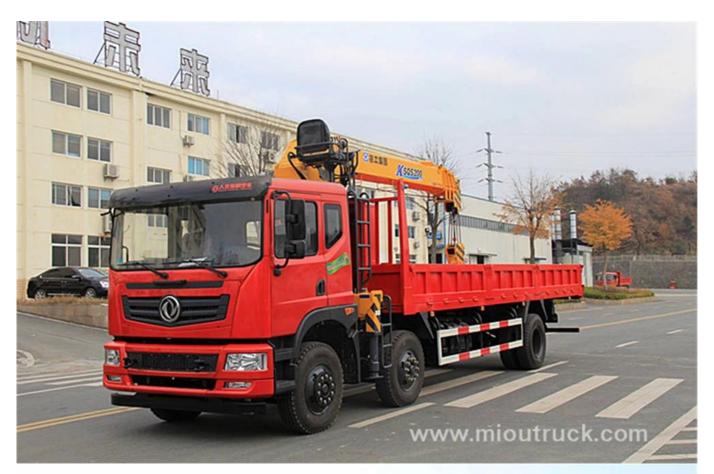

# Product Details

Condition:New Drive Wheel:6x2

Cab Seats:3 Feature:Truc

Max Speed:90km/h

Emission Standard:Euro 4

Feature:Truck Crane Transmission Type:Manual

Brand Name:Dongfeng Crane Brand:XCMG

# Product Display







# Technical Parameter

| Main specifications |                               |  |  |  |
|---------------------|-------------------------------|--|--|--|
| Product model,name  | EQ5250JSQZM1 Truck With Crane |  |  |  |

| Gross vehicle weight(kg)     | 25000           |                 | Drive type         | 6x2                 |  |  |  |  |
|------------------------------|-----------------|-----------------|--------------------|---------------------|--|--|--|--|
| Payload(kg)                  | 1,205           | Ci              | ab seats (man)     | 3                   |  |  |  |  |
| Curb weight(Kg)              | 1,275 Ove       |                 | Ill dimension (mm) | 11200×2490×3950     |  |  |  |  |
| Number of axles              | 3 Fr            |                 | it/rear hang