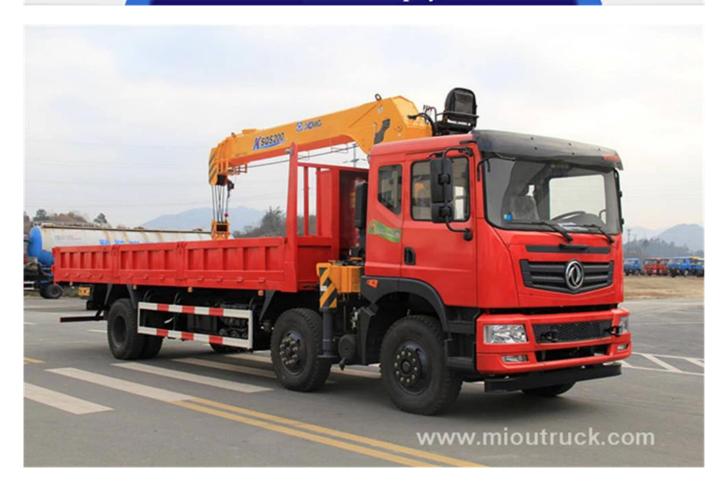

# Product Details

Condition:New Drive Wheel:6x2

Cab Seats:3 Feature:Truc

Max Speed:90km/h

Emission Standard:Euro 4

Feature:Truck Crane Transmission Type:Manual

Brand Name:Dongfeng Crane Brand:XCMG

# Product Display







# Technical Parameter

| Main specifications |                               |  |  |  |
|---------------------|-------------------------------|--|--|--|
| Product model,name  | EQ5250JSQZM1 Truck With Crane |  |  |  |

| Gross vehicle weight(kg)     | 25000           |                 | Drive type         | 6x2                 |  |  |  |  |
|------------------------------|-----------------|-----------------|--------------------|---------------------|--|--|--|--|
| Payload(kg)                  | 1,205           | Ci              | ab seats (man)     | 3                   |  |  |  |  |
| Curb weight(Kg)              | 1,275 Ove       |                 | Ill dimension (mm) | 11200×2490×3950     |  |  |  |  |
| Number of axles              | 3 Fr            |                 | it/rear ha