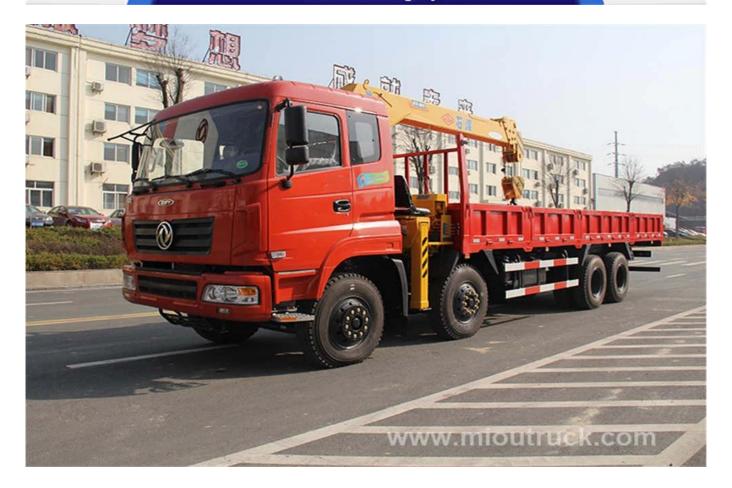

## Product Details

Condition:New Brand Name:Dongfeng Emission Standard:Euro 3 Cab Seats:3 Max Speed:90km/h Transmission Type:Manual Drive Wheel:8x4 Feature:Truck Crane Fuel Type:Diesel

# Product Display





## Technical Parameter

| Main specifications |                            |              |       |  |  |  |
|---------------------|----------------------------|--------------|-------|--|--|--|
| Product model,name  | EQ5310JSQT for truck crane |              |       |  |  |  |
| Total weight(Kg)    | 31000                      | Driving type | 8 X 4 |  |  |  |

| Payload (Kg)                 | 13700           | Overal                     | 11990×2500×3910             |                |  |  |
|------------------------------|-----------------|----------------------------|-----------------------------|----------------|--|--|
| Curb weight(Kg)              | 17105           | Box internal dimension(mm) |                             | 8500×2294×550  |  |  |
| cab seats (man)              |