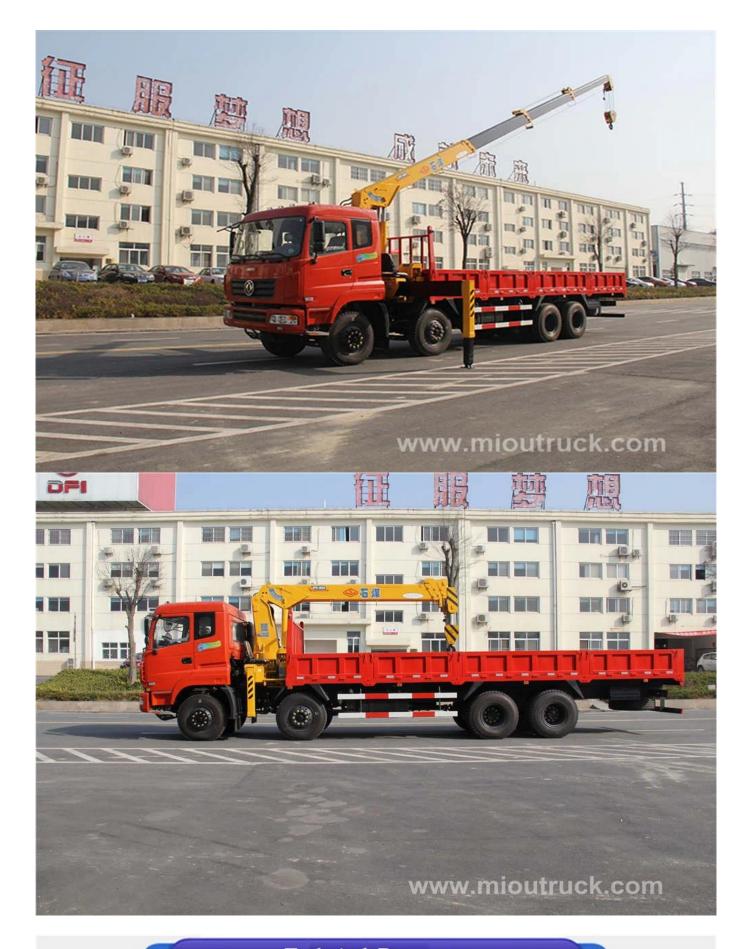

## Product Details

Condition:New Brand Name:Dongfeng Emission Standard:Euro 3 Cab Seats:3 Max Speed:90km/h Transmission Type:Manual Drive Wheel:8x4 Feature:Truck Crane Fuel Type:Diesel

# Product Display





## Technical Parameter

| Main specifications |                            |              |       |  |  |  |
|---------------------|----------------------------|--------------|-------|--|--|--|
| Product model,name  | EQ5310JSQT for truck crane |              |       |  |  |  |
| Total weight(Kg)    | 31000                      | Driving type | 8 X 4 |  |  |  |

| Payload (Kg)                 | 13700           | Overal                     | 11990×2500×3910             |                |  |  |
|------------------------------|-----------------|----------------------------|-----------------------------|----------------|--|--|
| Curb weight(Kg)              | 17105           | Box internal dimension(mm) |                             | 8500×2294×550  |  |  |
| cab seats (man)              | 3