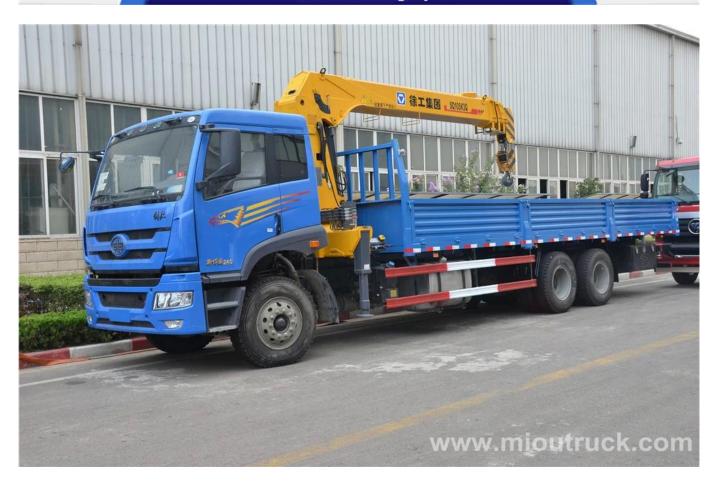

# **Product Display**

# **Technical Parameter**

| Chassis Technical Specification |                                                 |
|---------------------------------|-------------------------------------------------|
| Product Name                    | 6X4 truck mounted crane with<br>telescopic boom |
| Chassis Model                   | CA3208P1K2L2T1EA80                              |
| Fuel type                       | Diesel                                          |
| Cabin                           | one and half row                                |

| Overall dimensions (L×W×H)               | 8705*2490*3060          |
|------------------------------------------|-------------------------|
| Box dimensions                           | 6200*2300*870           |
| Vehicle Wheel base                       | 4080+1350               |
| Front overhang                           | 1375                    |
| Rear overhang                            | 1900                    |
| Min. ground clearance                    | 500                     |
| Whole vehicle Max. speed (km/h)          | 90                      |
| main performance Max. slope of climb (%) | 30                      |
| Model                                    | CA6DF3-24E3U            |
| Emission standard                        | Euro 3                  |
| Engine Maximum power                     | 250hp,188kw             |
| Number of cylinders                      | 6                       |
| Displacement (L)                         | 6.744                   |
| Crane standard configuration             |                         |
| Crane type                               | Straight arm crane      |
| Crane Brand                              | XCMG/SQ10SK3Q           |
| Crane weight(kg)                         | 3800                    |
| Max lifting capacity                     | 10000kg                 |
| Rotation angle                           | All rotation            |
| Max lifting moment                       | 25T.M                   |
| Crane Installation space                 | 1150mm                  |
| Oil tank capacity                        | 160L                    |
| Max oil flow of hydraulic sysytem        | 63L/min                 |
| Max pressure of hydraulic<br>sysytem     | 26MPa                   |
| Working radius(m)                        | 2.5/4.5/7/9/12          |
| Lifting capacity(kg) 100                 | 000/5500/3200/2300/1500 |