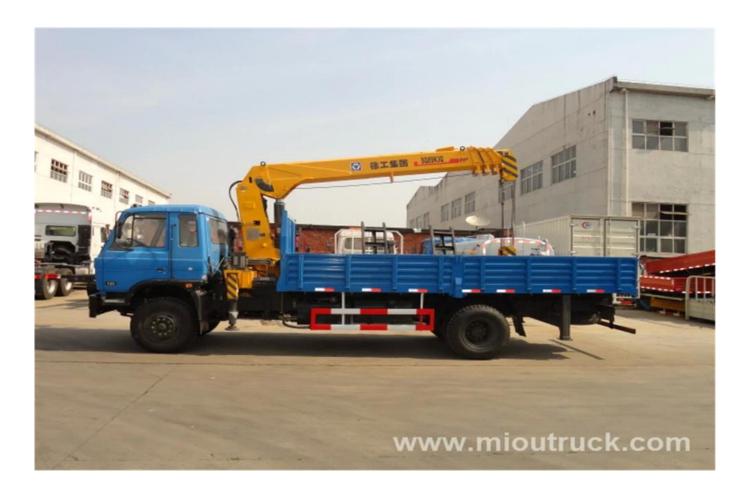

# Product Display

# Technical Parameter

|                              |                                                  | Main specifica             | tions                 |                                 |
|------------------------------|--------------------------------------------------|----------------------------|-----------------------|---------------------------------|
| Product model,name           | JDF5130JSQDFL Truck With Crane                   |                            |                       |                                 |
| Gross vehicle weight(kg)     | 13195                                            |                            | Drive type            | 4 x 2                           |
| Rated load(kg)               | 48,004,550                                       | 48,004,550 cab seats (man) |                       | 3                               |
| Curb weight(Kg)              | 82,008,450                                       | 50 Overall dimension (mm)  |                       | 9000×2495×3460,3590             |
| Approach/departure angle (°) | 20th/Dec Box interna                             |                            | nternal dimension(mm) | 5700,5500×2290×550              |
| Number of axles              | 2 Fro                                            |                            | ont/rear hang(mm)     | 1430/2570                       |
| Axle load(Kg)                | 5070/8125                                        |                            | Wheelbase(mm)         | 50,004,700                      |
| Max speed(Km/h)              | 90                                               |                            |                       |                                 |
|                              |                                                  | Chassis specific           | ations                |                                 |
| Chassis model                | DFL1140B                                         |                            | Brand name            | Dongfeng                        |
| Manufacturer                 | Dongfeng Motor Corporation                       |                            | Tires No.             | 6                               |
| Approach/departure angle (°) | 20/13                                            |                            | Tire specification    | 9.00-20                         |
| Steel spring number          | 7/9+6,8/10+8                                     |                            | Front track(mm)       | 188,019,201,940                 |
| Fuel type                    | Diesel                                           |                            | Rear track(mm)        | 18,001,860                      |
| Emission standard            | Euro III                                         |                            |                       |                                 |
|                              |                                                  | Crane specific             | ation                 |                                 |
| Crane model                  | SQ55A2,SQ6.3SA2                                  |                            |                       |                                 |
| Type of Crane                | Telescopic boom ( folding crane can be optional) |                            |                       |                                 |
| Working radius(m)            | 8,9.2                                            | Oper                       | ation method          | Cab operation / floor operation |
| Number of sections           | 3                                                | Outrigger (pcs)            |                       | 2 ,4                            |