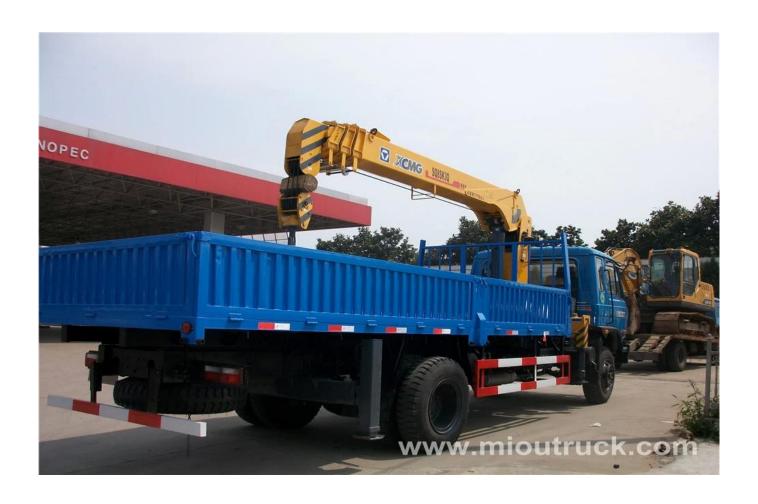

# Product Display

# Technical Parameter

|                              |                                                  | Main specifica             | tions                 |                                 |
|------------------------------|--------------------------------------------------|----------------------------|-----------------------|---------------------------------|
| Product model,name           | JDF5130JSQDFL Truck With Crane                   |                            |                       |                                 |
| Gross vehicle weight(kg)     | 13195                                            |                            | Drive type            | 4 x 2                           |
| Rated load(kg)               | 48,004,550                                       | 48,004,550 cab seats (man) |                       | 3                               |
| Curb weight(Kg)              | 82,008,450                                       | 50 Overall dimension (mm)  |                       | 9000×2495×3460,3590             |
| Approach/departure angle (°) | 20th/Dec Box interna                             |                            | nternal dimension(mm) | 5700,5500×2290×550              |
| Number of axles              | 2 Fro                                            |                            | ont/rear hang(mm)     | 1430/2570                       |
| Axle load(Kg)                | 5070/8125                                        |                            | Wheelbase(mm)         | 50,004,700                      |
| Max speed(Km/h)              | 90                                               |                            |                       |                                 |
|                              |                                                  | Chassis specific           | ations                |                                 |
| Chassis model                | DFL1140B                                         |                            | Brand name            | Dongfeng                        |
| Manufacturer                 | Dongfeng Motor Corporation                       |                            | Tires No.             | 6                               |
| Approach/departure angle (°) | 20/13                                            |                            | Tire specification    | 9.00-20                         |
| Steel spring number          | 7/9+6,8/10+8                                     |                            | Front track(mm)       | 188,019,201,940                 |
| Fuel type                    | Diesel                                           |                            | Rear track(mm)        | 18,001,860                      |
| Emission standard            | Euro III                                         |                            |                       |                                 |
|                              |                                                  | Crane specific             | ation                 |                                 |
| Crane model                  | SQ55A2,SQ6.3SA2                                  |                            |                       |                                 |
| Type of Crane                | Telescopic boom ( folding crane can be optional) |                            |                       |                                 |
| Working radius(m)            | 8,9.2                                            | Oper                       | ation method          | Cab operation / floor operation |
| Number of sections           | 3                                                | Outrigger (pcs)            |                       | 2 ,4                            |