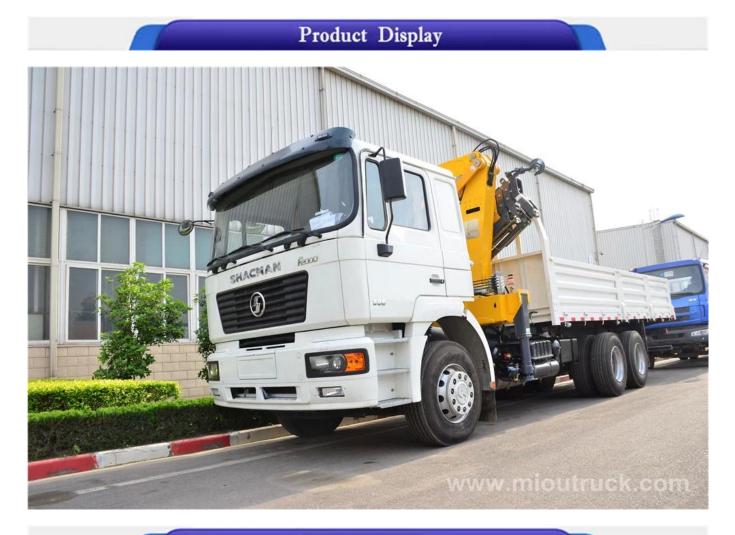

### **QUICK DETAILS:**

Condition:New Fuel Type:Diesel Max lifting capacity: 12 ton Drive Wheel:6X4 Brand Name:SHACMAN Basic boom working range (M): 12.5M Warranty:1 year Feature:Truck Crane Horsepower :336HP

## **Technical Parameter**

| SHACMAN F2000 6*4 12 ton truck mounted crane |                             |
|----------------------------------------------|-----------------------------|
| Model                                        | SX1254JR564                 |
| Overall Dimensions (L*W*H)(mm)               | 11839×2490×3210(mm)         |
| Cargo body dimension (L*W*H)(mm)             | 7500×2326×600mm             |
| Max lifting capacity                         | 12 ton                      |
| Basic boom working range (M)                 | 12.5M                       |
| Wheel base (mm)                              | 5625+1350                   |
| Wheel track (mm) (F/R)                       | 1939 / 1800                 |
| Overhang (mm) (F/R)                          | 1525/3339                   |
| Approach / departure angle (°)               | 16/16                       |
| Engine                                       | WD12.336 (WEICHAI , Euro 2) |

| Horsepower    | 336hp                                     |
|---------------|-------------------------------------------|
| Gearbox       | 9JS119( FAST GEAR )                       |
| Clutch        | 430 Diaphragm type                        |
| Steering      | ZF technology                             |
| Cab           | MAN F2000 cabin with A/C & single sleeper |
| Axle Front    | 7.5 Ton MAN                               |
| Tire          | 12.00R20 (10+1 spare tyre)                |
| Oil tanker(L) | 380L(iron)                                |