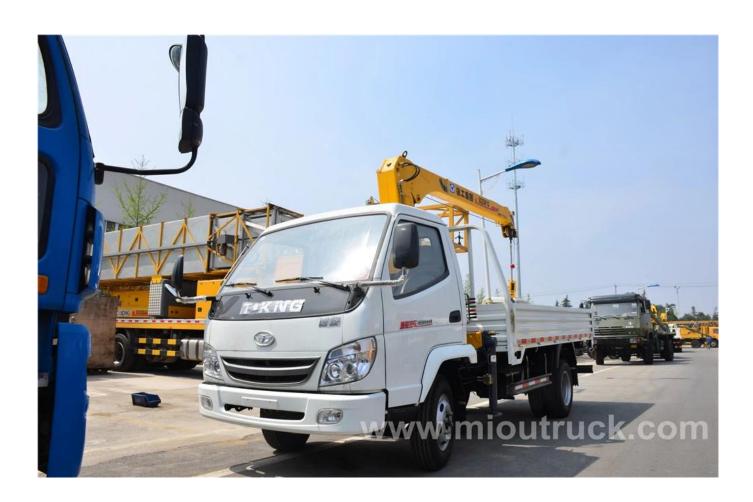

--------------------------------------------------|
| The central axially symmetrical | Four oil ways                                        |
| Crane Start                     | Tailor-made                                          |
| Throttle                        | Hydraulic                                            |
| Warning Horn                    | Mono snail                                           |
| Pressure gage and switch        | Shockproof component                                 |
| Power Takeoff                   | Driving indoor operation zip type                    |
| Hydraulic Oil Tank              | Turntable rearmounted, counter weight combined type, |
|                                 | characteristic four-layer filters                    |

# Product Display





#### **Brief Introduction:**

Miou is located in Shiyan, Hubei province, China.Our company is specialized in R & D, manufacture and sales of special purpose vehicles .We are the special purpose vehicles production base company

of the Chinese Dongfeng Motor Group and also the Overseas Department of Dongfeng Zhengmeng Special Purpose Vehicle Co., Ltd.

## **Company Display:**



### Factory Display:



## Verified Certificates













## Package & Shipment

#### Payment terms, package and delivery:

Delivery date: 7-10 days

Payment terms: 30% TT as deposit and 70% TT upon receipt of B/L copy

Packing: nude, covered with wax, small type can be put into  $20^{\circ}GP$  or  $40^{\circ}GP$ , big type can be carried by

bulk carriers or ro-ro ship or according to your requirements