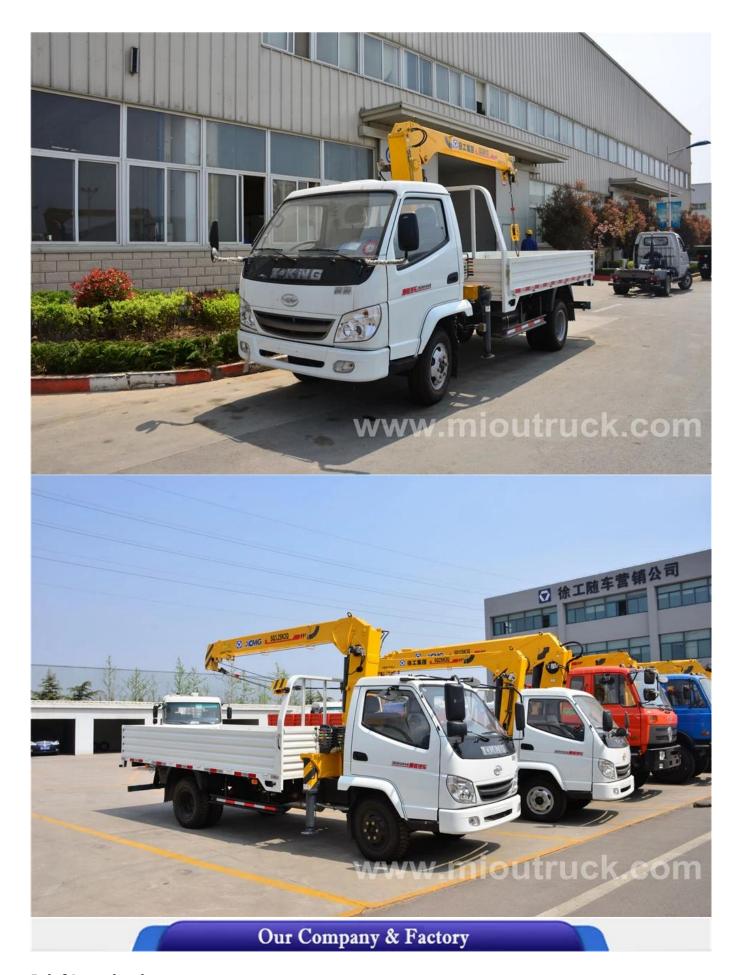

------------------------------------------------|
| The central axially symmetrical | Four oil ways                                        |
| Crane Start                     | Tailor-made                                          |
| Throttle                        | Hydraulic                                            |
| Warning Horn                    | Mono snail                                           |
| Pressure gage and switch        | Shockproof component                                 |
| Power Takeoff                   | Driving indoor operation zip type                    |
| Hydraulic Oil Tank              | Turntable rearmounted, counter weight combined type, |
|                                 | characteristic four-layer filters                    |

# Product Display





#### **Brief Introduction:**

Miou is located in Shiyan, Hubei province, China.Our company is specialized in R & D, manufacture and sales of special purpose vehicles .We are the special purpose vehicles production base company

of the Chinese Dongfeng Motor Group and also the Overseas Department of Dongfeng Zhengmeng Special Purpose Vehicle Co., Ltd.

## **Company Display:**



### Factory Display:



## Verified Certificates













## Package & Shipment

#### Payment terms, package and delivery:

Delivery date: 7-10 days

Payment terms: 30% TT as deposit and 70% TT upon receipt of B/L copy

Packing: nude, covered with wax, small type can be put into  $20^{\circ}GP$  or  $40^{\circ}GP$ , big type can be carried by

bulk carriers or ro-ro ship or according to your requirements



##