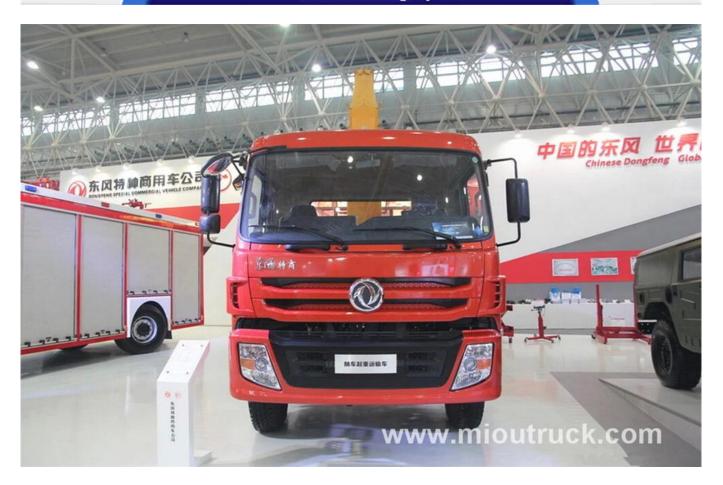

# **Product Details**

Condition:New Drive Wheel:4x2 Max Speed:90km/h Brand Name:Dongfeng Seating capacity:3 Engine Model:ISB170 40 Vehicle Model:EQ5160JSQF Emission Standard:Euro 4 Transmission Type:Manual

**Technical Parameter** 

| BRAND & MODE             |                      | Dongfeng EQ5160JSQF |
|--------------------------|----------------------|---------------------|
|                          | Load Parameters      |                     |
| G. V. W. (kg)            |                      | 15900               |
| Curb weight, toal (kg)   |                      | 9,350               |
| Loaing capacity (kg)     |                      | 6,355               |
| Drive form               |                      | 4X2                 |
| Max. speed KM/h          |                      | 90KM/h              |
| Rear axle capacity (KG)  |                      | 5950                |
| Rear axle capacity (KG)  |                      | 9950                |
| Leaf spring              |                      | 9/10+8              |
| Appr/Dep.:(°)            |                      | 12/23               |
|                          | Dimension Parameters |                     |
| Dimension(mm) (L*W*H)    |                      | 8530×2490×3670      |
| Cargo box                | Dimension(L*W*H)     | 5200×2300×550,600   |
| Wheel base(mm)           |                      | 5100                |
| Wheel trace(mm)          |                      | 19,201,960          |
| Configuration Parameters |                      |                     |
| Cabin                    | Cabin type           | Single              |
|                          | Seating capacity     | 3                   |
| Engine                   | Brand&Model          | ISB170 40           |
|                          | Max. horsepower      | 170hp               |
|                          | Max. power           | 125KW               |
|                          | Displacment(ml)      | 5900                |
|                          | Combustion types     | Diesel              |
| Gear box                 | Brand&Model          | 8JS85E              |
| Emission standard        |                      | EURO 4              |