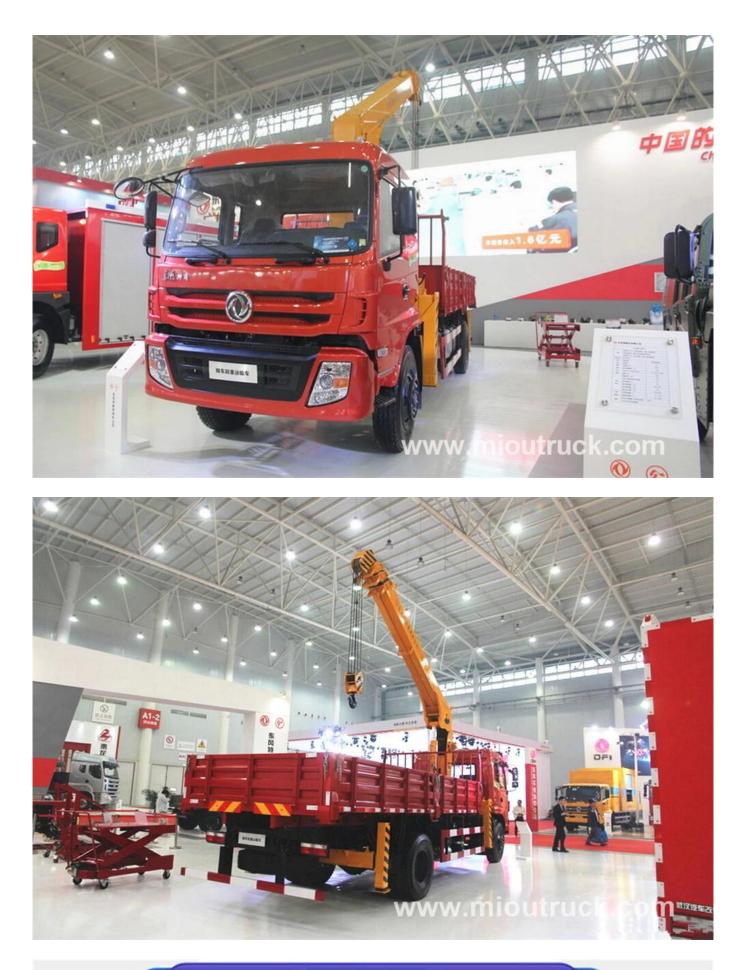

# **Product Details**

Condition:New Drive Wheel:4x2 Max Speed:90km/h Brand Name:Dongfeng Seating capacity:3 Engine Model:ISB170 40 Vehicle Model:EQ5160JSQF Emission Standard:Euro 4 Transmission Type:Manual

**Technical Parameter** 

| BRAND & MODE             |                      | Dongfeng EQ5160JSQF |
|--------------------------|----------------------|---------------------|
|                          | Load Parameters      |                     |
| G. V. W. (kg)            |                      | 15900               |
| Curb weight, toal (kg)   |                      | 9,350               |
| Loaing capacity (kg)     |                      | 6,355               |
| Drive form               |                      | 4X2                 |
| Max. speed KM/h          |                      | 90KM/h              |
| Rear axle capacity (KG)  |                      | 5950                |
| Rear axle capacity (KG)  |                      | 9950                |
| Leaf spring              |                      | 9/10+8              |
| Appr/Dep.:(°)            |                      | 12/23               |
|                          | Dimension Parameters |                     |
| Dimension(mm) (L*W*H)    |                      | 8530×2490×3670      |
| Cargo box                | Dimension(L*W*H)     | 5200×2300×550,600   |
| Wheel base(mm)           |                      | 5100                |
| Wheel trace(mm)          |                      | 19,201,960          |
| Configuration Parameters |                      |                     |
| Cabin                    | Cabin type           | Single              |
|                          | Seating capacity     | 3                   |
| Engine                   | Brand&Model          | ISB170 40           |
|                          | Max. horsepower      | 170hp               |
|                          | Max. power           | 125KW               |
|                          | Displacment(ml)      | 5900                |
|                          | Combustion types     | Diesel              |
| Gear box                 | Brand&Model          | 8JS85E              |
| Emission standard        |                      | EURO 4              |