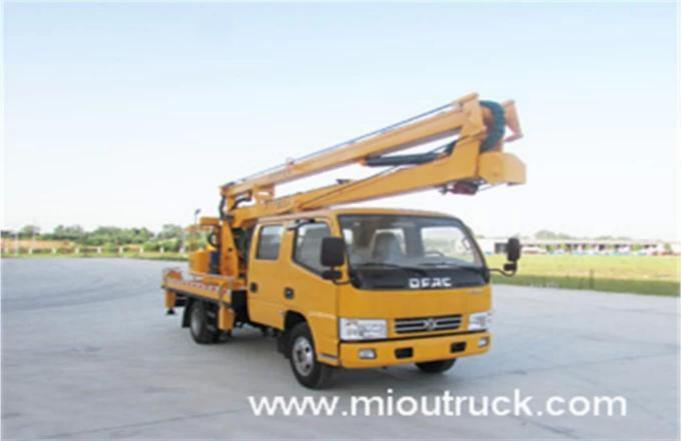

# Product Display

# Technical Parameter

product name

CSC5082JGK18V Overhead working truck

| Total weight (Kg)             | 7645                          |
|-------------------------------|-------------------------------|
| Product model                 | ZM78655801B                   |
| Curb weight(Kg)               | 7450                          |
| cabs seats                    | 3                             |
| Approach / departure angle(°) | 43028                         |
| Number of axes                | 2                             |
| Axial load (Kg)               | 2810/4835                     |
| Dimensions (mm)               | 8460×2280×3420                |
| Front/Rear suspension (mm)    | 1130/2350,1150/2350           |
| Wheelbase (mm)                | 3800,3308,4100                |
| Max speed (Km / h)            | 103                           |
| Chassis model                 | EQ1080SJ8BDC                  |
| Dimensions (mm)               | 6740,5890,7190×2100×2390,2370 |
| Approach / departure angle)   | 20/14                         |
| springs                       | 8/10+7                        |
| Fuel type                     | Diesel                        |
| Number of tires               | 6                             |
| Tire specifications           | 7.50R16                       |
| Front track (mm)              | 1740                          |
| Rear track (mm)               | 1610,1586                     |