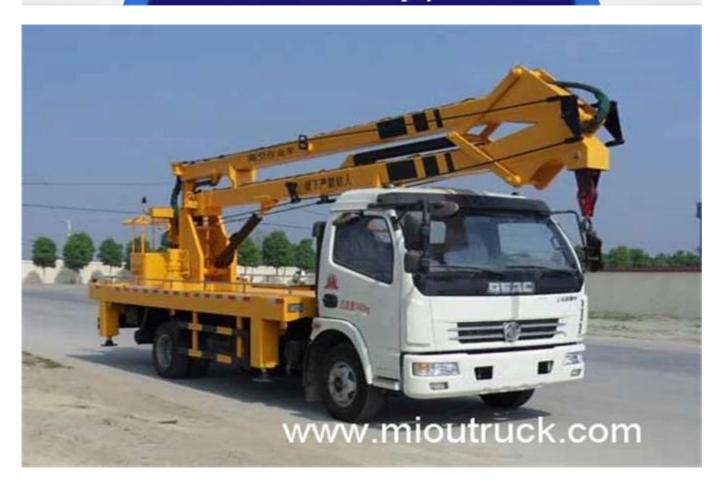

# Product Display

# Technical Parameter

product name

CSC5082JGK18V Overhead working truck

| Total weight (Kg)             | 7645                          |
|-------------------------------|-------------------------------|
| Product model                 | ZM78655801B                   |
| Curb weight(Kg)               | 7450                          |
| cabs seats                    | 3                             |
| Approach / departure angle(°) | 43028                         |
| Number of axes                | 2                             |
| Axial load (Kg)               | 2810/4835                     |
| Dimensions (mm)               | 8460×2280×3420                |
| Front/Rear suspension (mm)    | 1130/2350,1150/2350           |
| Wheelbase (mm)                | 3800,3308,4100                |
| Max speed (Km / h)            | 103                           |
| Chassis model                 | EQ1080SJ8BDC                  |
| Dimensions (mm)               | 6740,5890,7190×2100×2390,2370 |
| Approach / departure angle)   | 20/14                         |
| springs                       | 8/10+7                        |
| Fuel type                     | Diesel                        |
| Number of tires               | 6                             |
| Tire specifications           | 7.50R16                       |
| Front track (mm)              | 1740                          |
| Rear track (mm)               | 1610,1586                     |