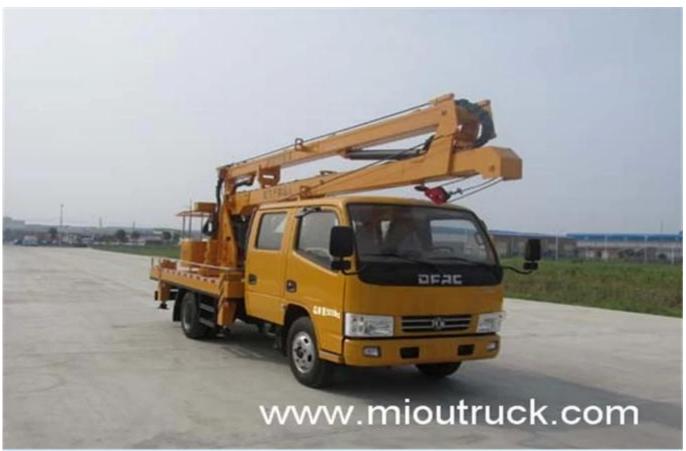

# Product Display

# Technical Parameter

product name

CSC5082JGK18V Overhead working truck

| Total weight (Kg)             | 7645                          |
|-------------------------------|-------------------------------|
| Product model                 | ZM78655801B                   |
| Curb weight(Kg)               | 7450                          |
| cabs seats                    | 3                             |
| Approach / departure angle(°) | 43028                         |
| Number of axes                | 2                             |
| Axial load (Kg)               | 2810/4835                     |
| Dimensions (mm)               | 8460×2280×3420                |
| Front/Rear suspension (mm)    | 1130/2350,1150/2350           |
| Wheelbase (mm)                | 3800,3308,4100                |
| Max speed (Km / h)            | 103                           |
| Chassis model                 | EQ1080SJ8BDC                  |
| Dimensions (mm)               | 6740,5890,7190×2100×2390,2370 |
| Approach / departure angle)   | 20/14                         |
| springs                       | 8/10+7                        |
| Fuel type                     | Diesel                        |
| Number of tires               | 6                             |
| Tire specifications           | 7.50R16                       |
| Front track (mm)              | 1740                          |
| Rear track (mm)               | 1610,1586                     |