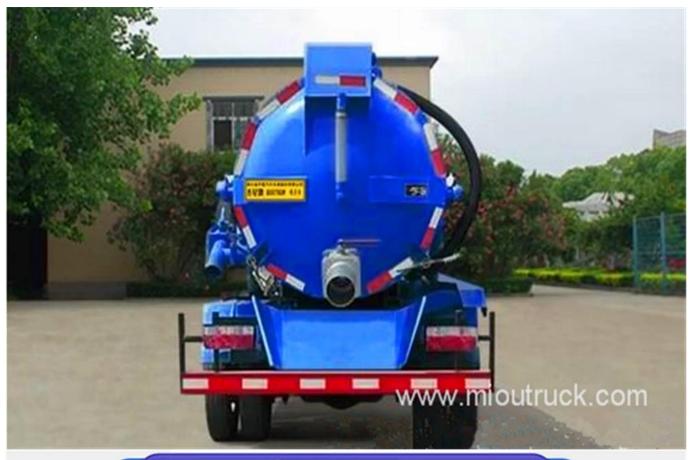

# Product Details

| Product Technical Specifications |                           |                                                   |                      |  |  |  |
|----------------------------------|---------------------------|---------------------------------------------------|----------------------|--|--|--|
| Item                             |                           | Spesifications and T ypes                         |                      |  |  |  |
| Dimension                        | Overall Dimensions L*W*H  |                                                   | 5900×1900×2600m<br>m |  |  |  |
|                                  | Weights                   | GVW.                                              | 7300kgs              |  |  |  |
|                                  |                           | Rated Payload                                     | 3300kgs              |  |  |  |
| Chassis                          | Chassis                   |                                                   | DFA1070SJ35D6        |  |  |  |
|                                  |                           | Drive Type                                        | 4x2                  |  |  |  |
|                                  | Engine -                  | Brand                                             | dongfeng engine      |  |  |  |
|                                  |                           | Power                                             | 75Kw                 |  |  |  |
|                                  |                           | Emmission Level                                   | Euro 4               |  |  |  |
|                                  | Performance               | Max. Speed                                        | 95km/h               |  |  |  |
|                                  | Wheel base                |                                                   | 3300mm               |  |  |  |
|                                  | Cab                       | Cab Capacity                                      | 3 persons allowed    |  |  |  |
| Body/Superstructure              | Tank                      | Capacity                                          | 3.9m³                |  |  |  |
|                                  | Front/Rear suspension(mm) |                                                   | 1032/1568            |  |  |  |
|                                  | Colour                    | Tank color is according to client's requirements. |                      |  |  |  |