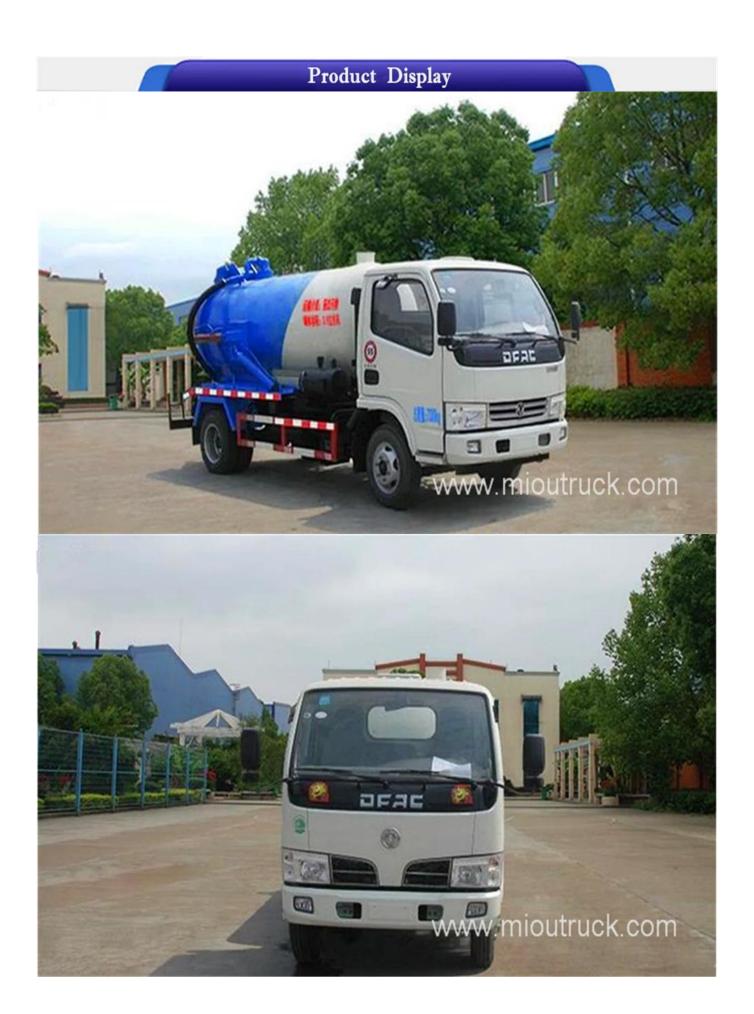

# Product Details

| Product Technical Specifications |                           |                                                   |                      |  |  |  |
|----------------------------------|---------------------------|---------------------------------------------------|----------------------|--|--|--|
| Item                             |                           | Spesifications and T ypes                         |                      |  |  |  |
| Dimension                        | Overall Dimensions L*W*H  |                                                   | 5900×1900×2600m<br>m |  |  |  |
|                                  | Weights                   | GVW.                                              | 7300kgs              |  |  |  |
|                                  |                           | Rated Payload                                     | 3300kgs              |  |  |  |
| Chassis                          | Chassis                   |                                                   | DFA1070SJ35D6        |  |  |  |
|                                  |                           | Drive Type                                        | 4x2                  |  |  |  |
|                                  | Engine -                  | Brand                                             | dongfeng engine      |  |  |  |
|                                  |                           | Power                                             | 75Kw                 |  |  |  |
|                                  |                           | Emmission Level                                   | Euro 4               |  |  |  |
|                                  | Performance               | Max. Speed                                        | 95km/h               |  |  |  |
|                                  | Wheel base                |                                                   | 3300mm               |  |  |  |
|                                  | Cab                       | Cab Capacity                                      | 3 persons allowed    |  |  |  |
| Body/Superstructure              | Tank                      | Capacity                                          | 3.9m³                |  |  |  |
|                                  | Front/Rear suspension(mm) |                                                   | 1032/1568            |  |  |  |
|                                  | Colour                    | Tank color is according to client's requirements. |                      |  |  |  |