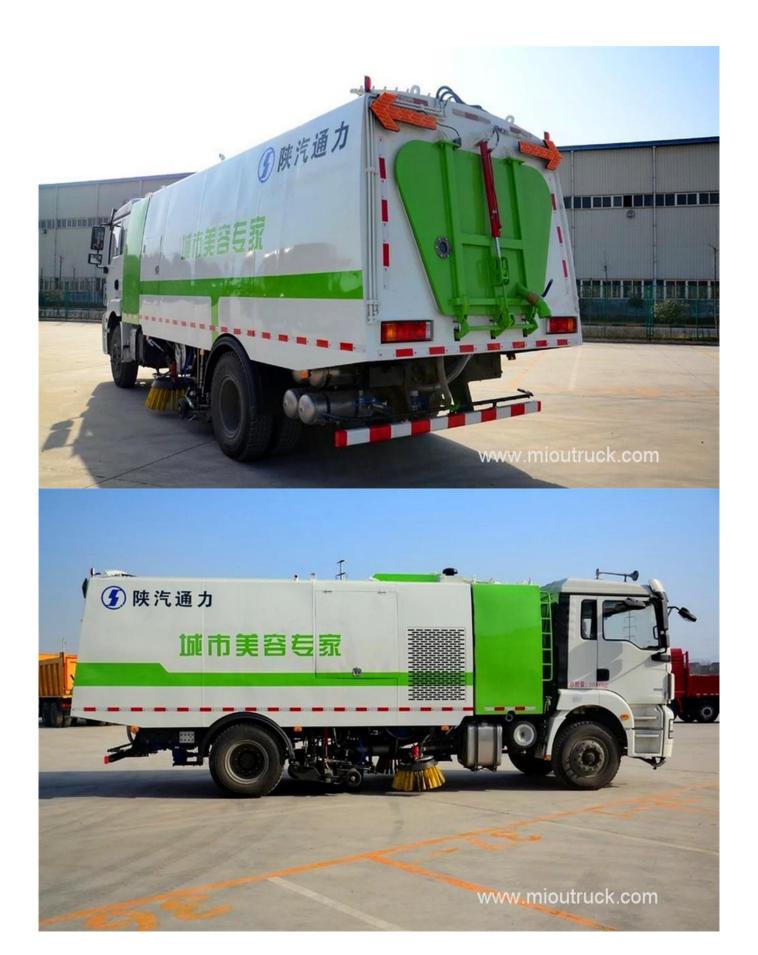

## Product Display

|                  | Product Details       |                                |
|------------------|-----------------------|--------------------------------|
| Item             | Detail                | Parameter                      |
|                  | Model                 | STL5160TXS                     |
|                  | horsepower            | 210hp                          |
|                  | G. V. W.              | 22700KGS                       |
| Vehicle          | Mass in working order | 12800KGS                       |
|                  | gearbox mondel        | 8JS85F                         |
|                  | Traction system       | manual 4x2                     |
|                  | Clean area            | ≥3.7mm³                        |
| chassis          | Wheel Base            | 2036/1860 mm                   |
|                  | tire specifications   | 295/80R22.5                    |
|                  | tire number           | 6                              |
|                  | Rear axle ratio       | 5.286                          |
|                  | Displacement          | 6.7L                           |
| Engine           | Engine mondel         | ISDE210-40                     |
|                  | Transmission          | 8-speed with over drive        |
|                  | Engine                | dongfeng cummins diesel engine |
| Production cycle |                       | 15 days                        |
|                  |                       |                                |