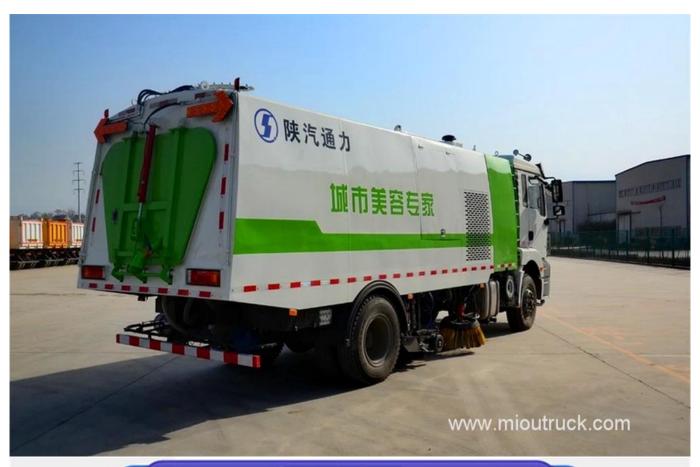

## Product Display

|                  | Product Details       |                                |
|------------------|-----------------------|--------------------------------|
| Item             | Detail                | Parameter                      |
|                  | Model                 | STL5160TXS                     |
|                  | horsepower            | 210hp                          |
|                  | G. V. W.              | 22700KGS                       |
| Vehicle          | Mass in working order | 12800KGS                       |
|                  | gearbox mondel        | 8JS85F                         |
|                  | Traction system       | manual 4x2                     |
|                  | Clean area            | ≥3.7mm³                        |
| chassis          | Wheel Base            | 2036/1860 mm                   |
|                  | tire specifications   | 295/80R22.5                    |
|                  | tire number           | 6                              |
|                  | Rear axle ratio       | 5.286                          |
|                  | Displacement          | 6.7L                           |
| Engine           | Engine mondel         | ISDE210-40                     |
|                  | Transmission          | 8-speed with over drive        |
|                  | Engine                | dongfeng cummins diesel engine |
| Production cycle |                       | 15 days                        |
|                  |                       |                                |