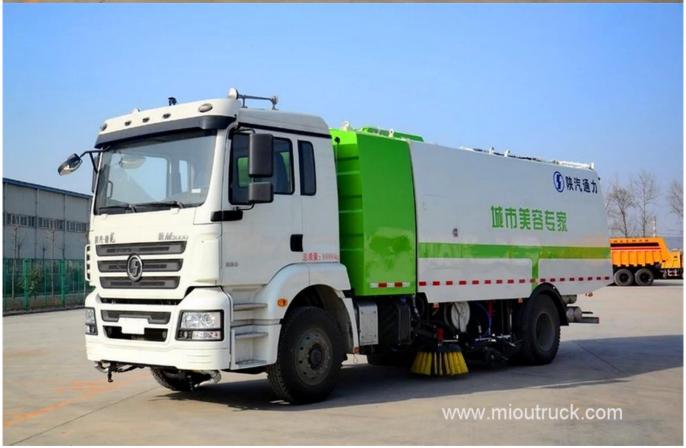

## Product Display

|                  | Product Details       |                                |
|------------------|-----------------------|--------------------------------|
| Item             | Detail                | Parameter                      |
|                  | Model                 | STL5160TXS                     |
|                  | horsepower            | 210hp                          |
|                  | G. V. W.              | 22700KGS                       |
| Vehicle          | Mass in working order | 12800KGS                       |
|                  | gearbox mondel        | 8JS85F                         |
|                  | Traction system       | manual 4x2                     |
|                  | Clean area            | ≥3.7mm³                        |
| chassis          | Wheel Base            | 2036/1860 mm                   |
|                  | tire specifications   | 295/80R22.5                    |
|                  | tire number           | 6                              |
|                  | Rear axle ratio       | 5.286                          |
|                  | Displacement          | 6.7L                           |
| Engine           | Engine mondel         | ISDE210-40                     |
|                  | Transmission          | 8-speed with over drive        |
|                  | Engine                | dongfeng cummins diesel engine |
| Production cycle |                       | 15 days                        |
|                  |                       |                                |