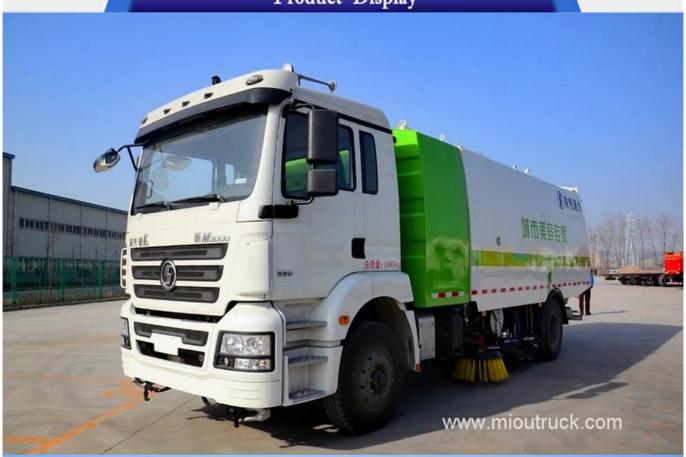

## Product Display

|                  | Product Details       |                                |
|------------------|-----------------------|--------------------------------|
| Item             | Detail                | Parameter                      |
|                  | Model                 | STL5160TXS                     |
|                  | horsepower            | 210hp                          |
|                  | G. V. W.              | 22700KGS                       |
| Vehicle          | Mass in working order | 12800KGS                       |
|                  | gearbox mondel        | 8JS85F                         |
|                  | Traction system       | manual 4x2                     |
|                  | Clean area            | ≥3.7mm³                        |
| chassis          | Wheel Base            | 2036/1860 mm                   |
|                  | tire specifications   | 295/80R22.5                    |
|                  | tire number           | 6                              |
|                  | Rear axle ratio       | 5.286                          |
|                  | Displacement          | 6.7L                           |
| Engine           | Engine mondel         | ISDE210-40                     |
|                  | Transmission          | 8-speed with over drive        |
|                  | Engine                | dongfeng cummins diesel engine |
| Production cycle |                       | 15 days                        |
|                  |                       |                                |