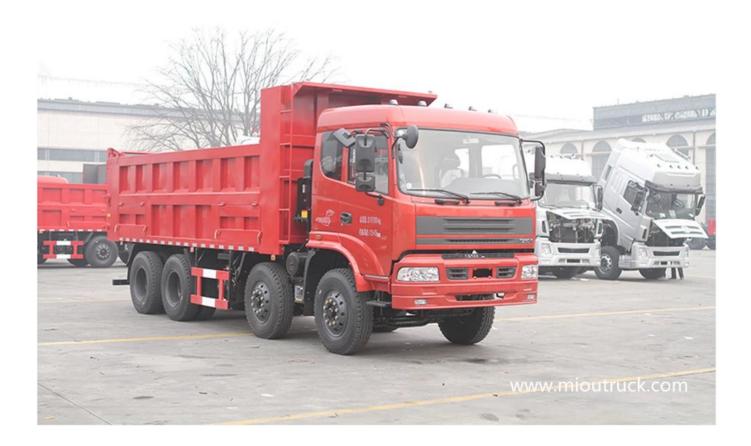

## Product Display

### Product Details

- 1.Wheel base:1850
- 2.Condition:New
- 3.Feature:Dump Truck
- 4.Drive Wheel:8x4
- $5.model \verb||| STQ3310$
- 6.Fuel Type:Diesel
- 7.Transmission Type:Manual
- 8.Emission Standard:Euro 3