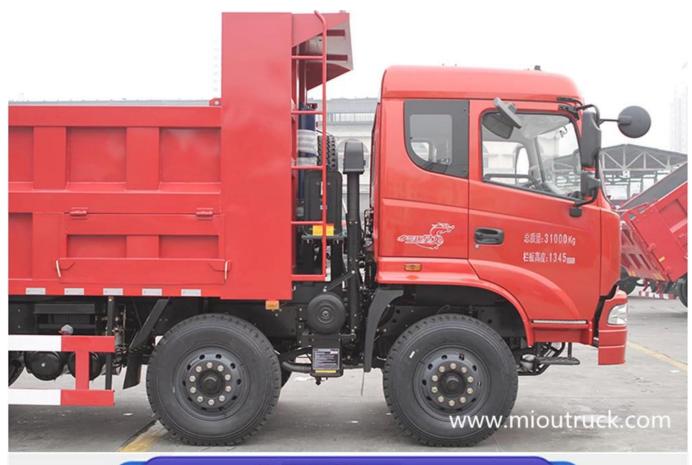

## Product Display

## Technical Parameter

| Overall Parameters      |                                      |                          |                      |  |
|-------------------------|--------------------------------------|--------------------------|----------------------|--|
| Truck model             | STQ3310                              | Wheel base               | 1850+2900+1300(mm)   |  |
| Rated loading capacity  | 30000 (kg)                           | Overall dimension(L×W×H) | 9040x2490x3350 (mm)  |  |
| Gross Vehicle Mass      | /                                    | Max Economical speed     | 65km/h @ 1500rpm     |  |
| Cabin                   |                                      |                          |                      |  |
| Cabin Model             | T260 flat-roof LHD<br>(1 sleeper)    | Air Condition            | with Merit Brand A/C |  |
| Engine                  |                                      |                          |                      |  |
| Brand & Model           | Yuchai @ YC6L29033                   | Intake way               | Turbo inter-cooling  |  |
| Rated power & speed     | 290HP (213KW) & 1100rpm              | Max. torque              | 1100N.M              |  |
| Engine type             | in-line,4-stroke,water-cooled        | Bore x Stroke            | 113x140 (mm)         |  |
| Displacement            | 6 cylinders, 8.424L, diesel          | Green Band               | 1200~1600RPM         |  |
| Emission standard       | Euro-III                             | Fuel injection pump      | Mechanical Pump      |  |
|                         |                                      | Gearbox                  |                      |  |
| Brand & Model           | Fast·Fuller @ 9JS160TA               |                          |                      |  |
| Туре                    | Manual,9 forward gear,1 reverse gear |                          |                      |  |
| Chassis Frame & Suspens | sion System                          | <u> </u>                 |                      |  |

| Chassis frame    | P610L high strenght steel, frame breadth 300mm,double-deck(8mm+5mm) |  |
|------------------|---------------------------------------------------------------------|--|
| Front axle       | 5T Dongfeng Dana front axle x2                                      |  |
| Rear axle        | 10T Dongfeng Dana rear axle x2,default ratio:4.875                  |  |
| Front suspension | Number/Thickness of leaf spring: 9/16mm                             |  |
| Rear suspension  | Number/Thickness of leaf spring: 12/20mm                            |  |
| Bodyworks        |                                                                     |  |
| Tire             | 11.00R22.5 aoelus brand steel wire tire x11                         |  |
| Fuel Tank        | 280L black steel                                                    |  |
| Air Filter       | Desert air filter                                                   |  |