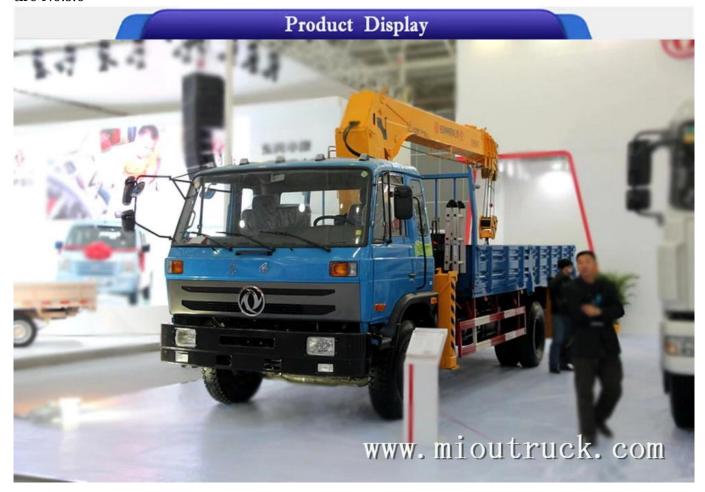

# Product Details

emission standard:Euro3 gear box:DF6S750

gears:4

tire specification:9.00-20 9.00R20 10.00R20 10.00-20

tire No.s:6

# Technical Parameter

PARAMETER

| model number       | EQ5120JSQF                        |
|--------------------|-----------------------------------|
| rated load         | 4305kg                            |
| wheelbase          | 4700/5100mm                       |
| drive type         | 4*2                               |
| engine             | YC6J180-31                        |
| displacement       | 6494ml                            |
| max power          | 132kw                             |
| max horse power    | 180hp                             |
| emission standard  | Euro3                             |
| gear box           | DF6S750                           |
| gears              | 4                                 |
| tire specification | 9.00-20 9.00R20 10.00R20 10.00-20 |
| tire No.s          | 6                                 |