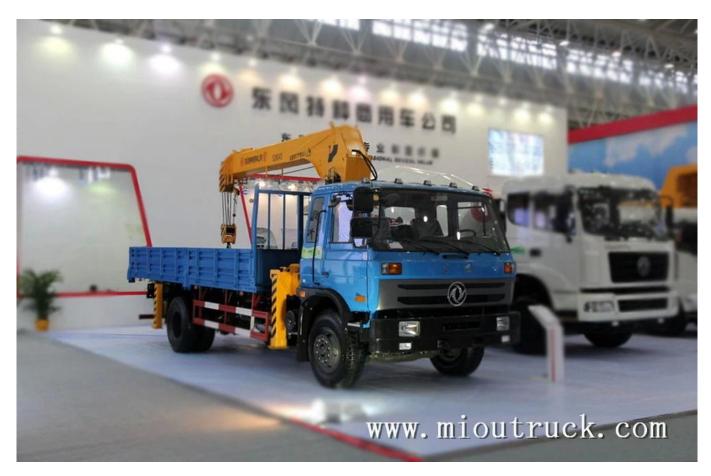

# Product Details

emission standard:Euro3 gear box:DF6S750

gears:4

tire specification:9.00-20 9.00R20 10.00R20 10.00-20

tire No.s:6

# Technical Parameter

PARAMETER

| model number       | EQ5120JSQF                        |
|--------------------|-----------------------------------|
| rated load         | 4305kg                            |
| wheelbase          | 4700/5100mm                       |
| drive type         | 4*2                               |
| engine             | YC6J180-31                        |
| displacement       | 6494ml                            |
| max power          | 132kw                             |
| max horse power    | 180hp                             |
| emission standard  | Euro3                             |
| gear box           | DF6S750                           |
| gears              | 4                                 |
| tire specification | 9.00-20 9.00R20 10.00R20 10.00-20 |
| tire No.s          | 6                                 |