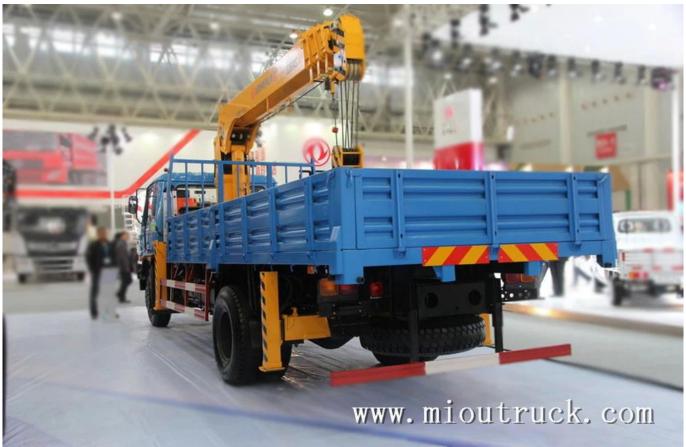

# Product Details

emission standard:Euro3 gear box:DF6S750

gears:4

tire specification:9.00-20 9.00R20 10.00R20 10.00-20

tire No.s:6

# Technical Parameter

PARAMETER

| model number       | EQ5120JSQF                        |
|--------------------|-----------------------------------|
| rated load         | 4305kg                            |
| wheelbase          | 4700/5100mm                       |
| drive type         | 4*2                               |
| engine             | YC6J180-31                        |
| displacement       | 6494ml                            |
| max power          | 132kw                             |
| max horse power    | 180hp                             |
| emission standard  | Euro3                             |
| gear box           | DF6S750                           |
| gears              | 4                                 |
| tire specification | 9.00-20 9.00R20 10.00R20 10.00-20 |
| tire No.s          | 6                                 |