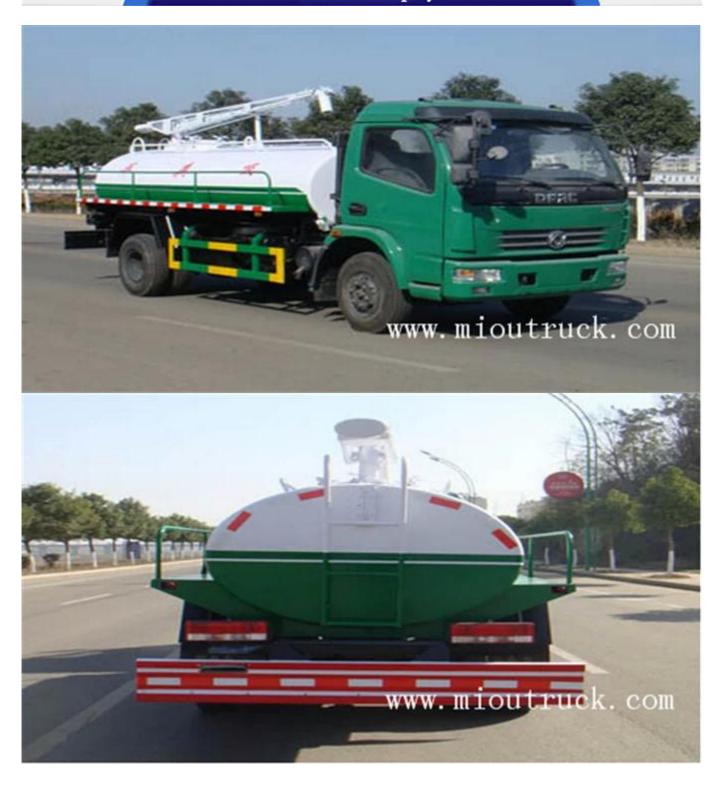

# Product Display

## Technical Parameter

| Vehicle model                  | HYS5090GXEE    |
|--------------------------------|----------------|
| Chassis models                 | EQ1090T9ADJ3AC |
| Total weight (kg)              | 9400           |
| Rated weight (kg)              | 4450           |
| Curb weight (kg)               | 4755           |
| Dimensions (mm)                | 7000×2300×2780 |
| Approach / departure angle (°) | 22/13          |
| Front/Rear suspension(mm)      | 1180/1586      |
| Shaft Number                   | 2              |
| Wheelbase (mm)                 | 3800           |
| Number of tires                | 6              |
| Fuel type                      | Diesel         |
| Front track (mm)               | 1831,1750      |
| Rear track (mm)                | 1640,1586      |