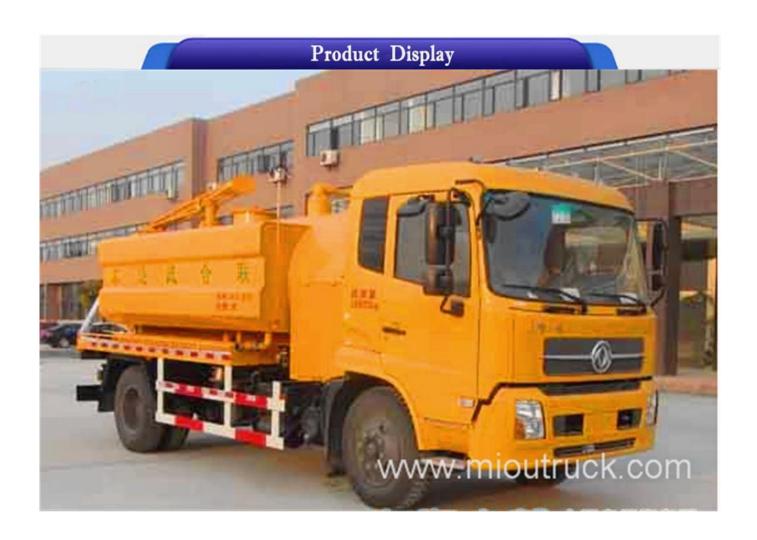

Product Details

| Product Technical Specifications |                           |                                                   |                          |
|----------------------------------|---------------------------|---------------------------------------------------|--------------------------|
| Item                             | Descriptions              |                                                   | Spesifications and Types |
| Dimension                        | Overall Dimensions L*W*H  |                                                   | 8000×2480×3350mm         |
|                                  | Weights                   | GVW.                                              | 16000kgs                 |
|                                  |                           | Rated Payload                                     | 7700kgs                  |
| Chassis                          | Chassis                   |                                                   | DFL1160BX4               |
|                                  | Drive Type                |                                                   | 4x2                      |
|                                  | Engine                    | Brand                                             | dongfeng engine          |
|                                  |                           | Power                                             | 155Kw                    |
|                                  |                           | Emmission Level                                   | Euro 4                   |
|                                  | Performance               | Number of leaf spring                             | 8/10+8,7/9+6             |
|                                  | Wheel base [mm[]          |                                                   | 4500,4200                |
|                                  | Cab                       | Cab Capacity                                      | 3 persons allowed        |
| Body/Superstructure              | Tank                      | Capacity                                          | 8m³                      |
|                                  | Front/Rear suspension(mm) |                                                   | 1430/2070,1430/2370      |
|                                  | Colour                    | Tank color is according to client's requirements. |                          |