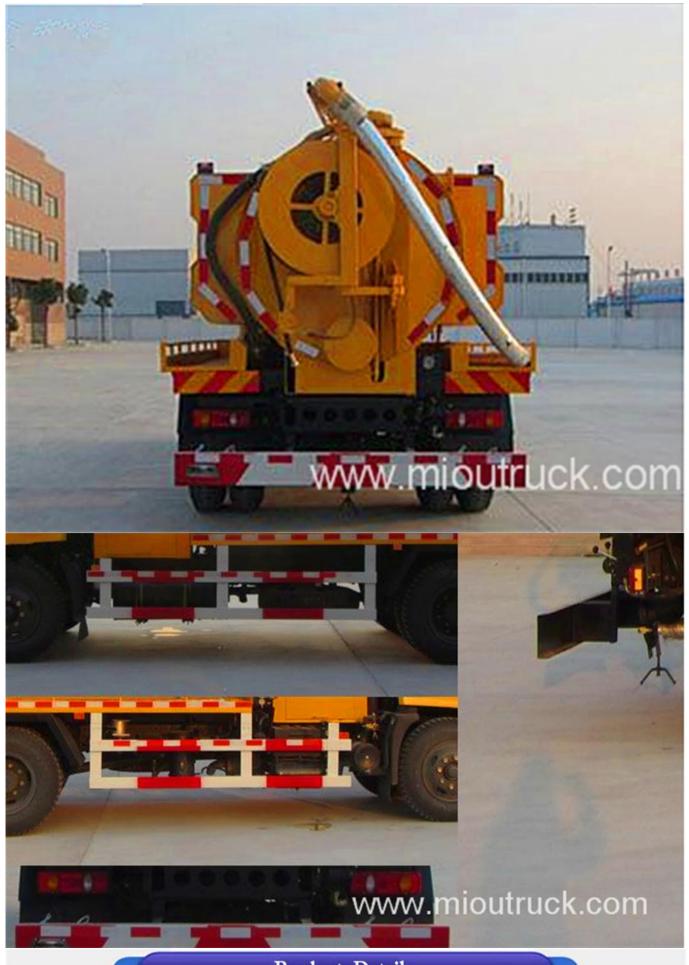

Product Details

| Product Technical Specifications |                           |                                                   |                          |
|----------------------------------|---------------------------|---------------------------------------------------|--------------------------|
| Item                             | Descriptions              |                                                   | Spesifications and Types |
| Dimension                        | Overall Dimensions L*W*H  |                                                   | 8000×2480×3350mm         |
|                                  | Weights                   | GVW.                                              | 16000kgs                 |
|                                  |                           | Rated Payload                                     | 7700kgs                  |
| Chassis                          | Chassis                   |                                                   | DFL1160BX4               |
|                                  | Drive Type                |                                                   | 4x2                      |
|                                  | Engine                    | Brand                                             | dongfeng engine          |
|                                  |                           | Power                                             | 155Kw                    |
|                                  |                           | Emmission Level                                   | Euro 4                   |
|                                  | Performance               | Number of leaf spring                             | 8/10+8,7/9+6             |
|                                  | Wheel base [mm[]          |                                                   | 4500,4200                |
|                                  | Cab                       | Cab Capacity                                      | 3 persons allowed        |
| Body/Superstructure              | Tank                      | Capacity                                          | 8m³                      |
|                                  | Front/Rear suspension(mm) |                                                   | 1430/2070,1430/2370      |
|                                  | Colour                    | Tank color is according to client's requirements. |                          |