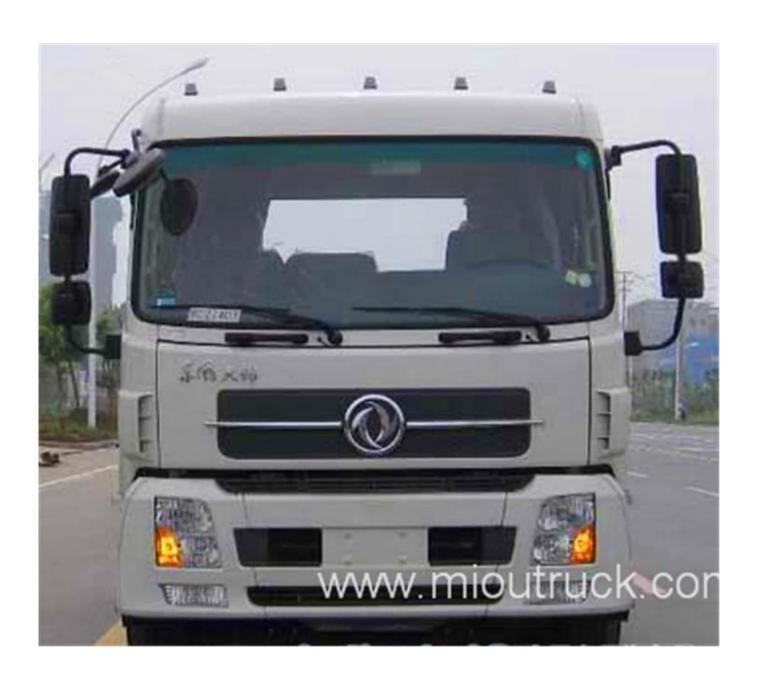

Product Details

| Product Technical Specifications |                           |                                                   |                          |
|----------------------------------|---------------------------|---------------------------------------------------|--------------------------|
| Item                             | Descriptions              |                                                   | Spesifications and Types |
| Dimension                        | Overall Dimensions L*W*H  |                                                   | 8000×2480×3350mm         |
|                                  | Weights                   | GVW.                                              | 16000kgs                 |
|                                  |                           | Rated Payload                                     | 7700kgs                  |
| Chassis                          | Chassis                   |                                                   | DFL1160BX4               |
|                                  | Drive Type                |                                                   | 4x2                      |
|                                  | Engine                    | Brand                                             | dongfeng engine          |
|                                  |                           | Power                                             | 155Kw                    |
|                                  |                           | Emmission Level                                   | Euro 4                   |
|                                  | Performance               | Number of leaf spring                             | 8/10+8,7/9+6             |
|                                  | Wheel base [mm[]          |                                                   | 4500,4200                |
|                                  | Cab                       | Cab Capacity                                      | 3 persons allowed        |
| Body/Superstructure              | Tank                      | Capacity                                          | 8m³                      |
|                                  | Front/Rear suspension(mm) |                                                   | 1430/2070,1430/2370      |
|                                  | Colour                    | Tank color is according to client's requirements. |                          |