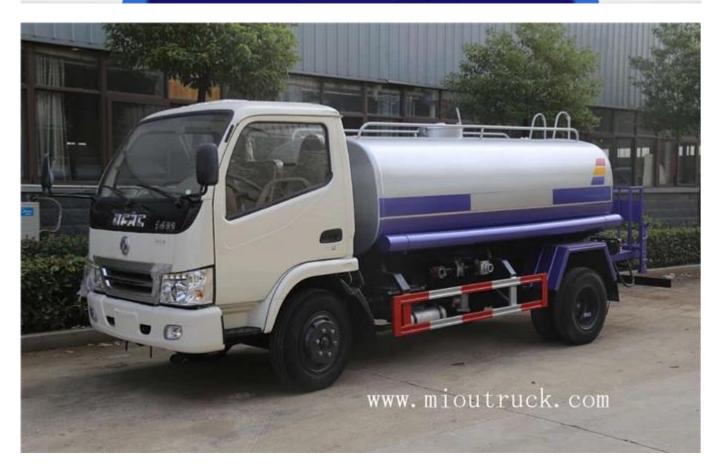

## Product Display

## **Technical Parameter**

| Custom processing         | Yes                  |
|---------------------------|----------------------|
| Chassis type              | DFA1110SJ11D3        |
| Engine model              | CY4102-CE4B          |
| Water absorption depth    | 7[]m[]               |
| Overall dimensions        | 7000*2100*2450[[mm[] |
| Displacement              | 3856[]ml[]           |
| Range                     | 24[]m[]              |
| model                     | CLW5110GSSD4         |
| Tank volume               | 7.35[m3]             |
| Sprinkler width           | 14[]m[]              |
| Number of springs         | 8/10+7,11/9+7        |
| Wheelbase                 | 3800(mm)             |
| Total weight              | 11495 (kg)           |
| Curb quality              | 4300(kg)             |
| Rated weight              | 7000(kg)             |
| Front/Rear suspension(mm) | 1210/1990(mm)        |