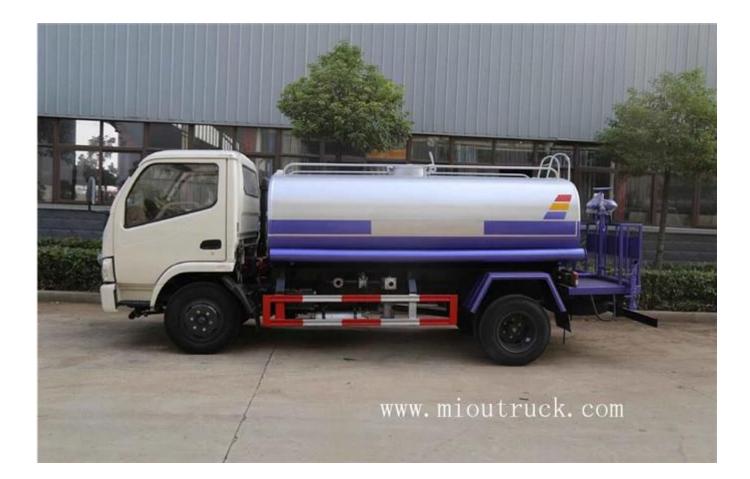

## Product Display

## **Technical Parameter**

| Custom processing         | Yes                  |
|---------------------------|----------------------|
| Chassis type              | DFA1110SJ11D3        |
| Engine model              | CY4102-CE4B          |
| Water absorption depth    | 7[]m[]               |
| Overall dimensions        | 7000*2100*2450[[mm[] |
| Displacement              | 3856[]ml[]           |
| Range                     | 24[]m[]              |
| model                     | CLW5110GSSD4         |
| Tank volume               | 7.35[m3]             |
| Sprinkler width           | 14[]m[]              |
| Number of springs         | 8/10+7,11/9+7        |
| Wheelbase                 | 3800(mm)             |
| Total weight              | 11495 (kg)           |
| Curb quality              | 4300(kg)             |
| Rated weight              | 7000(kg)             |
| Front/Rear suspension(mm) | 1210/1990(mm)        |