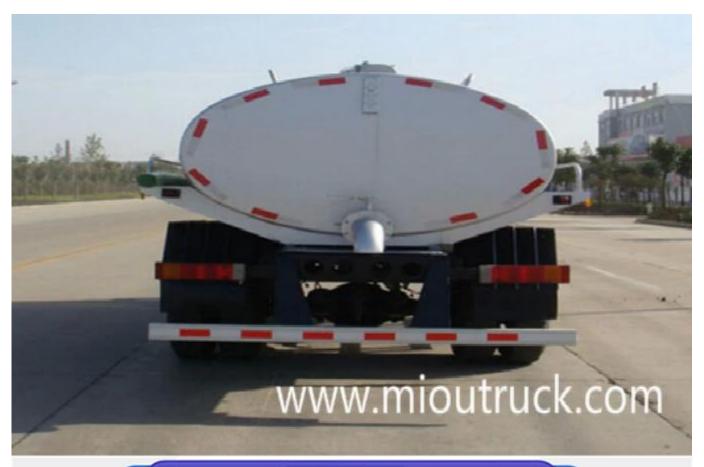

# Product Details

Displacement:3.856L Max horsepower:99hp

Chassis model:DFA1080SJ12D3

## Technical Parameter

| Product name                   | CLW5090GXE     |
|--------------------------------|----------------|
| Chassis model                  | EQ3093GD4JAC   |
| Total weight(kg)               | 9470           |
| Curb weight(kg)                | 5075           |
| Overall dimension (mm)         | 6950×2480×3000 |
| Approach / departure angle (°) | 30/13          |
| Front/Rear suspension(mm)      | 1340/1960      |
| Number of axes                 | 2              |
| Wheelbase (mm)                 | 3650           |
| Number of tires                | 6              |
| Fuel type                      | Diesel         |
| Front track (mm)               | 1910           |
| Rear track (mm)                | 1800           |