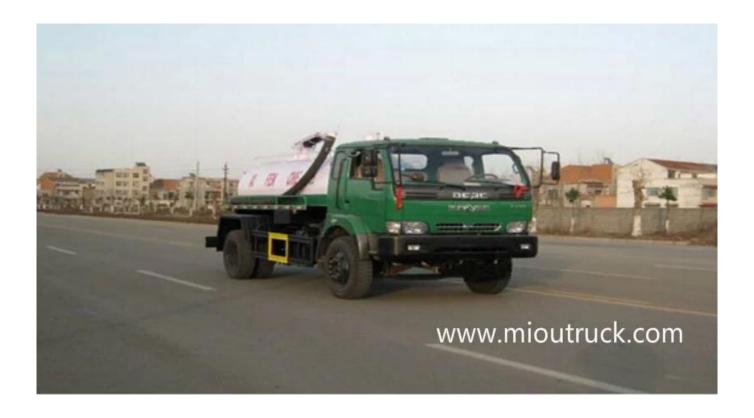

# Product Details

Displacement:3.856L Max horsepower:99hp

Chassis model:DFA1080SJ12D3

## Technical Parameter

| Product name                   | CLW5090GXE     |
|--------------------------------|----------------|
| Chassis model                  | EQ3093GD4JAC   |
| Total weight(kg)               | 9470           |
| Curb weight(kg)                | 5075           |
| Overall dimension (mm)         | 6950×2480×3000 |
| Approach / departure angle (°) | 30/13          |
| Front/Rear suspension(mm)      | 1340/1960      |
| Number of axes                 | 2              |
| Wheelbase (mm)                 | 3650           |
| Number of tires                | 6              |
| Fuel type                      | Diesel         |
| Front track (mm)               | 1910           |
| Rear track (mm)                | 1800           |