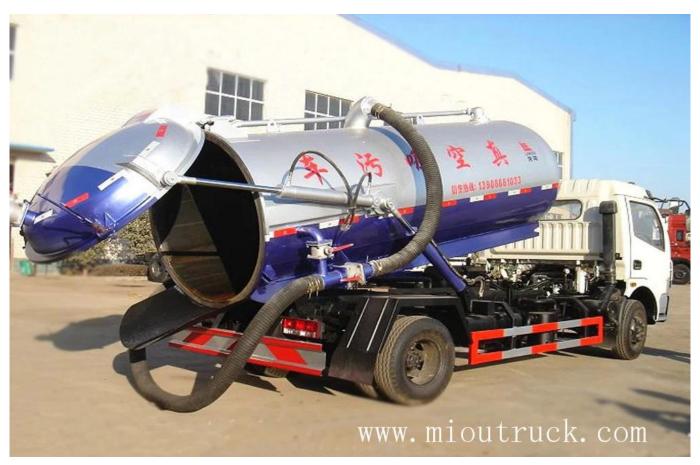

## Product Details

chassis model:DFA1080SJ12D3

manufacture:Dongfeng motor co., LTD

axle load(Kg):3310/4965

chassis size(mm):6815×2080×2440

engine:CY4102-CE4C

# Product Display

| Technical Parameter            |                                 |                       |                            |  |  |  |
|--------------------------------|---------------------------------|-----------------------|----------------------------|--|--|--|
| □main parameter□               |                                 |                       |                            |  |  |  |
| product name                   | CSC5082GXW4sewage suction truck |                       |                            |  |  |  |
| G.V.W(Kg)                      | 8275                            | drive wheel           | 4*2                        |  |  |  |
| rated load(Kg)                 | 4200                            | size(mm)              | 6700*2150*2800             |  |  |  |
| curb weight(Kg)                | 3880                            | cabin capacity        | 3                          |  |  |  |
| approach/departure<br>angle(°) | 24/15                           | F/Rsuspension<br>(mm) | 1210/1690                  |  |  |  |
| axle No.s                      | 2                               | wheelbase<br>(mm)     | 3800                       |  |  |  |
| axle load(Kg)                  | 3310/4965                       | max speed<br>(Km/h)   | 99                         |  |  |  |
| □chassis parameter□            |                                 |                       |                            |  |  |  |
| chassis model                  | DFA1080SJ12D3                   | manufacture           | Dongfeng motor<br>co., LTD |  |  |  |

| brand                  | dongfeng                                    | size(mm)                 | 6815*2080*2440   |  |  |
|------------------------|---------------------------------------------|--------------------------|------------------|--|--|
| tire specification     | 7.50R16                                     | tire No.s                | 6                |  |  |
| leaf spring            | 8/10+7 front wheel trac<br>(mm)             |                          | 1770             |  |  |
| fuel type              | desiel                                      | rear wheel track<br>(mm) | 1586             |  |  |
| emission standard      | Euro4/national 4                            | gear box                 | 5gears           |  |  |
| engine                 | manufacture                                 | dispalcement<br>(ml)     | power(Kw)        |  |  |
| CY4102-CE4C            | Dongfeng chaoyang<br>forward power co., LTD | 3856                     | 91               |  |  |
| []tanker[]             |                                             |                          |                  |  |  |
| effictive volume[]m³[] | 6                                           | tanker material          | Q235carbon steel |  |  |
| filling time           | ≤5min                                       | effictive suction        | ≥8m              |  |  |