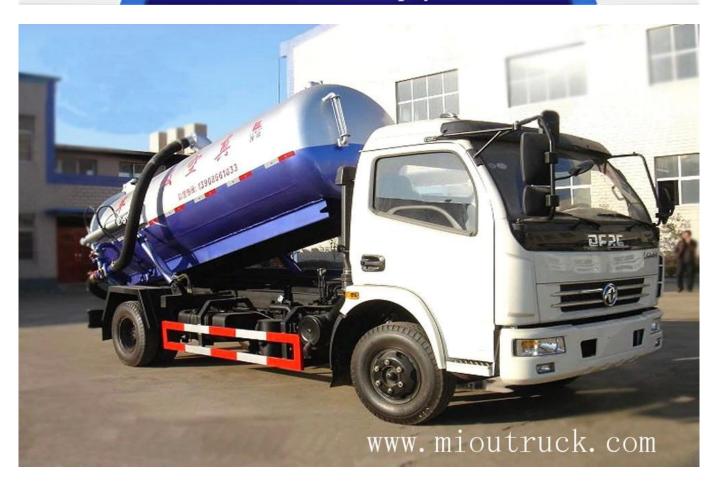

## Product Details

chassis model:DFA1080SJ12D3

manufacture:Dongfeng motor co., LTD

axle load(Kg):3310/4965

chassis size(mm):6815×2080×2440

engine:CY4102-CE4C

# Product Display

| Technical Parameter            |                                 |                       |                            |  |  |  |
|--------------------------------|---------------------------------|-----------------------|----------------------------|--|--|--|
| □main parameter□               |                                 |                       |                            |  |  |  |
| product name                   | CSC5082GXW4sewage suction truck |                       |                            |  |  |  |
| G.V.W(Kg)                      | 8275                            | drive wheel           | 4*2                        |  |  |  |
| rated load(Kg)                 | 4200                            | size(mm)              | 6700*2150*2800             |  |  |  |
| curb weight(Kg)                | 3880                            | cabin capacity        | 3                          |  |  |  |
| approach/departure<br>angle(°) | 24/15                           | F/Rsuspension<br>(mm) | 1210/1690                  |  |  |  |
| axle No.s                      | 2                               | wheelbase<br>(mm)     | 3800                       |  |  |  |
| axle load(Kg)                  | 3310/4965                       | max speed<br>(Km/h)   | 99                         |  |  |  |
| □chassis parameter□            |                                 |                       |                            |  |  |  |
| chassis model                  | DFA1080SJ12D3                   | manufacture           | Dongfeng motor<br>co., LTD |  |  |  |

| brand                  | dongfeng                                    | size(mm)                 | 6815*2080*2440   |  |  |
|------------------------|---------------------------------------------|--------------------------|------------------|--|--|
| tire specification     | 7.50R16                                     | tire No.s                | 6                |  |  |
| leaf spring            | 8/10+7 front wheel trac<br>(mm)             |                          | 1770             |  |  |
| fuel type              | desiel                                      | rear wheel track<br>(mm) | 1586             |  |  |
| emission standard      | Euro4/national 4                            | gear box                 | 5gears           |  |  |
| engine                 | manufacture                                 | dispalcement<br>(ml)     | power(Kw)        |  |  |
| CY4102-CE4C            | Dongfeng chaoyang<br>forward power co., LTD | 3856                     | 91               |  |  |
| []tanker[]             |                                             |                          |                  |  |  |
| effictive volume[]m³[] | 6                                           | tanker material          | Q235carbon steel |  |  |
| filling time           | ≤5min                                       | effictive suction        | ≥8m              |  |  |