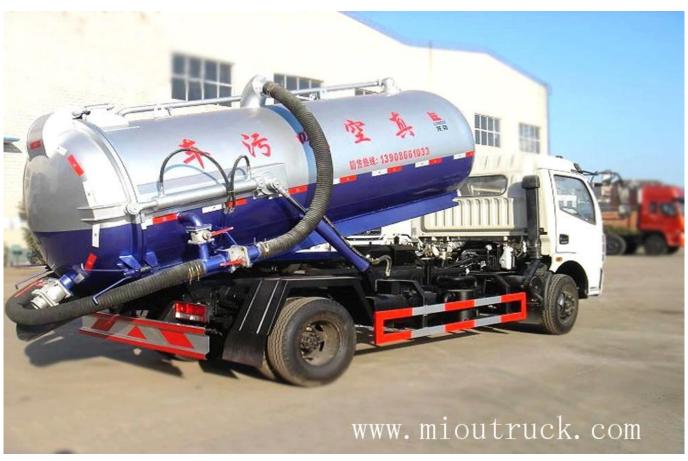

## Product Details

chassis model:DFA1080SJ12D3

manufacture:Dongfeng motor co., LTD

axle load(Kg):3310/4965

chassis size(mm):6815×2080×2440

engine:CY4102-CE4C

# Product Display

| Technical Parameter            |                                 |                       |                            |  |  |  |
|--------------------------------|---------------------------------|-----------------------|----------------------------|--|--|--|
| □main parameter□               |                                 |                       |                            |  |  |  |
| product name                   | CSC5082GXW4sewage suction truck |                       |                            |  |  |  |
| G.V.W(Kg)                      | 8275                            | drive wheel           | 4*2                        |  |  |  |
| rated load(Kg)                 | 4200                            | size(mm)              | 6700*2150*2800             |  |  |  |
| curb weight(Kg)                | 3880                            | cabin capacity        | 3                          |  |  |  |
| approach/departure<br>angle(°) | 24/15                           | F/Rsuspension<br>(mm) | 1210/1690                  |  |  |  |
| axle No.s                      | 2                               | wheelbase<br>(mm)     | 3800                       |  |  |  |
| axle load(Kg)                  | 3310/4965                       | max speed<br>(Km/h)   | 99                         |  |  |  |
| □chassis parameter□            |                                 |                       |                            |  |  |  |
| chassis model                  | DFA1080SJ12D3                   | manufacture           | Dongfeng motor<br>co., LTD |  |  |  |

| brand                  | dongfeng                                    | size(mm)                 | 6815*2080*2440   |  |  |
|------------------------|---------------------------------------------|--------------------------|------------------|--|--|
| tire specification     | 7.50R16                                     | tire No.s                | 6                |  |  |
| leaf spring            | 8/10+7 front wheel trac<br>(mm)             |                          | 1770             |  |  |
| fuel type              | desiel                                      | rear wheel track<br>(mm) | 1586             |  |  |
| emission standard      | Euro4/national 4                            | gear box                 | 5gears           |  |  |
| engine                 | manufacture                                 | dispalcement<br>(ml)     | power(Kw)        |  |  |
| CY4102-CE4C            | Dongfeng chaoyang<br>forward power co., LTD | 3856                     | 91               |  |  |
| []tanker[]             |                                             |                          |                  |  |  |
| effictive volume[]m³[] | 6                                           | tanker material          | Q235carbon steel |  |  |
| filling time           | ≤5min                                       | effictive suction        | ≥8m              |  |  |