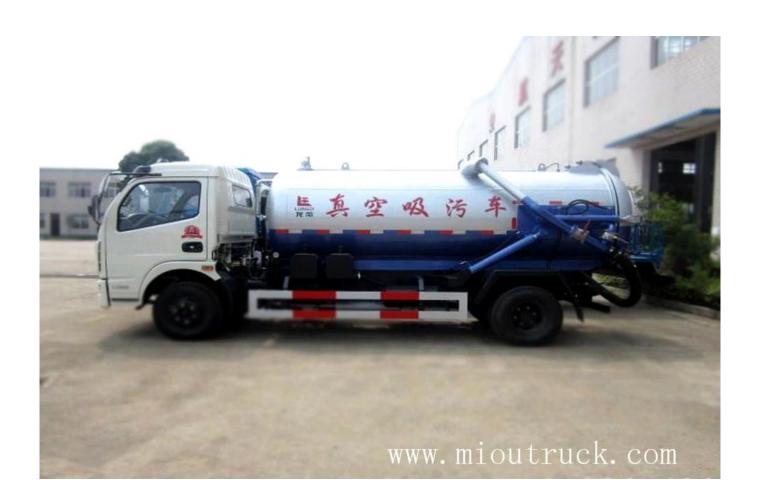

## Product Details

chassis model:DFA1080SJ12D3

manufacture:Dongfeng motor co., LTD

axle load(Kg):3310/4965

chassis size(mm):6815×2080×2440

engine:CY4102-CE4C

# Product Display

| Technical Parameter            |                                 |                       |                            |  |  |  |
|--------------------------------|---------------------------------|-----------------------|----------------------------|--|--|--|
| □main parameter□               |                                 |                       |                            |  |  |  |
| product name                   | CSC5082GXW4sewage suction truck |                       |                            |  |  |  |
| G.V.W(Kg)                      | 8275                            | drive wheel           | 4*2                        |  |  |  |
| rated load(Kg)                 | 4200                            | size(mm)              | 6700*2150*2800             |  |  |  |
| curb weight(Kg)                | 3880                            | cabin capacity        | 3                          |  |  |  |
| approach/departure<br>angle(°) | 24/15                           | F/Rsuspension<br>(mm) | 1210/1690                  |  |  |  |
| axle No.s                      | 2                               | wheelbase<br>(mm)     | 3800                       |  |  |  |
| axle load(Kg)                  | 3310/4965                       | max speed<br>(Km/h)   | 99                         |  |  |  |
| □chassis parameter□            |                                 |                       |                            |  |  |  |
| chassis model                  | DFA1080SJ12D3                   | manufacture           | Dongfeng motor<br>co., LTD |  |  |  |

| brand                  | dongfeng                                    | size(mm)                 | 6815*2080*2440   |  |  |
|------------------------|---------------------------------------------|--------------------------|------------------|--|--|
| tire specification     | 7.50R16                                     | tire No.s                | 6                |  |  |
| leaf spring            | 8/10+7 front wheel trac<br>(mm)             |                          | 1770             |  |  |
| fuel type              | desiel                                      | rear wheel track<br>(mm) | 1586             |  |  |
| emission standard      | Euro4/national 4                            | gear box                 | 5gears           |  |  |
| engine                 | manufacture                                 | dispalcement<br>(ml)     | power(Kw)        |  |  |
| CY4102-CE4C            | Dongfeng chaoyang<br>forward power co., LTD | 3856                     | 91               |  |  |
| []tanker[]             |                                             |                          |                  |  |  |
| effictive volume[]m³[] | 6                                           | tanker material          | Q235carbon steel |  |  |
| filling time           | ≤5min                                       | effictive suction        | ≥8m              |  |  |