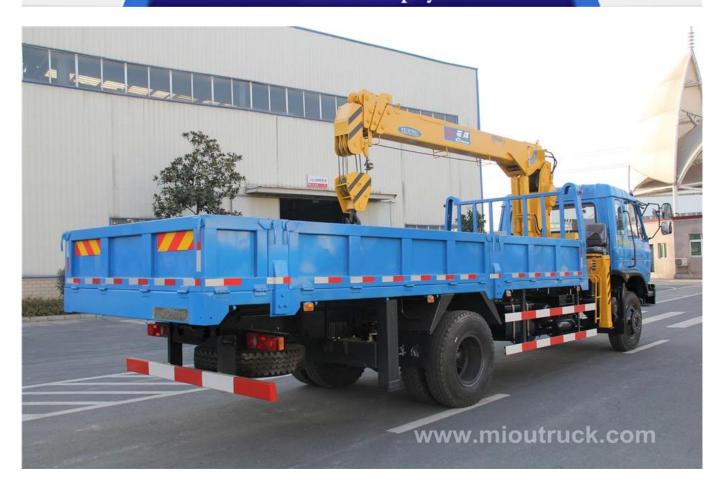

# Product Display

# Technical Parameter

| Brand of chassis | Dongfeng | Type of crane | Telescopic Boom Crane |
|------------------|----------|---------------|-----------------------|
|------------------|----------|---------------|-----------------------|

| Total mass              | 16000kg               | Rated load               | 8000kg           |  |
|-------------------------|-----------------------|--------------------------|------------------|--|
| Curb weight             | 7505kg                | Model of crane           | QYS-8IIIA        |  |
| Emission level          | Euro 3                | Quantity of axles        | 2                |  |
| Wheel base              | 5200mm                | F/R axle load            | 6000/10000kg     |  |
| Quantity of leaf spring | 9/11+8                | Quantity of tires        | 6                |  |
| Tyre type               | 9.00-20               | Approach/Departure angle | 28/12°           |  |
| F/R suspension          | 1205/2645mm           | Front track              | 1940mm           |  |
| Rear track              | 1860mm                | Overall dimension        | 9000x2490x3850mm |  |
| Max.vehicle speed       | 90km/h                | Box dimension            | 4100x2100x600mm  |  |
| Passengers in cab       | 3                     | Chassis model            | EQ1160ZZ4GJ1     |  |
| Engine                  | Model                 | B210 33                  |                  |  |
|                         | Max.power             | 155kw/210HP              |                  |  |
|                         | Displacement          | 5900ml                   |                  |  |
|                         | Emission level        | Euro 3                   |                  |  |
| Electric system         | Operating voltage     | 24V negative grounded    |                  |  |
|                         | Starter               | 24V,5.4KW                |                  |  |
|                         | Alternator            | 28V,1.5KW                |                  |  |
|                         | Battery voltage       | 2X12V/165Ah              |                  |  |
| Crane                   | Model                 | QYS-8IIIA                |                  |  |
|                         | Max. lifting Moment   | 240KN.m                  |                  |  |
|                         | Max. lifting Capacity | 8000kg                   |                  |  |
|                         | Max. Lifting height   | 12.3m                    |                  |  |
|                         | Max. working radius   | 12.2m                    |                  |  |