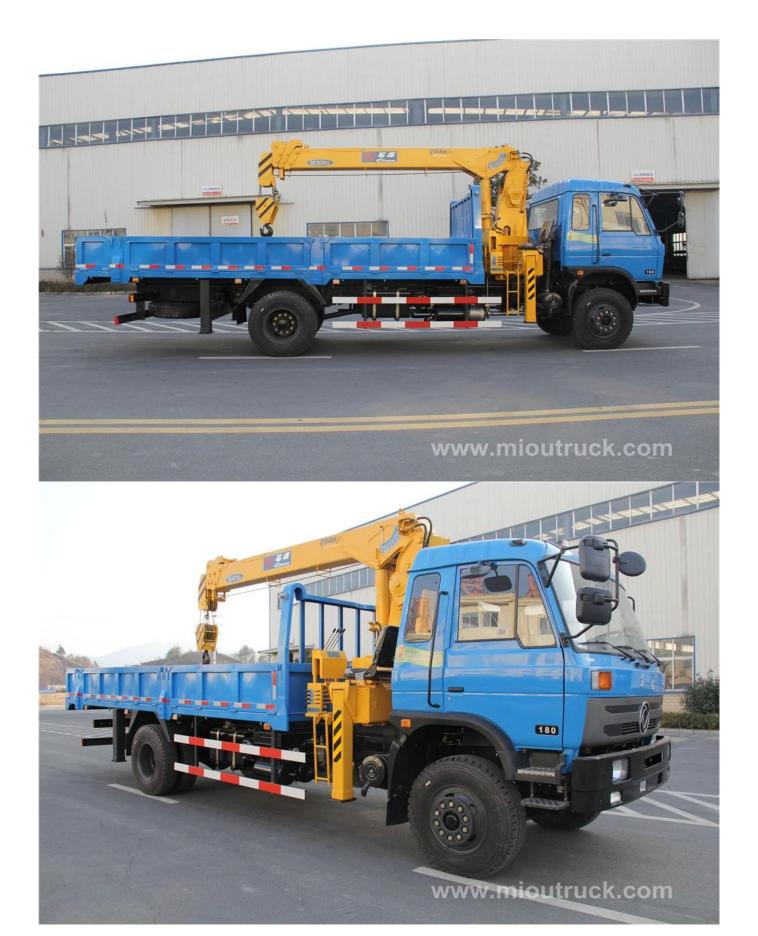

# Product Display

# Technical Parameter

| Brand of chassis | Dongfeng | Type of crane | Telescopic Boom Crane |
|------------------|----------|---------------|-----------------------|
|------------------|----------|---------------|-----------------------|

| Total mass              | 16000kg               | Rated load               | 8000kg           |  |
|-------------------------|-----------------------|--------------------------|------------------|--|
| Curb weight             | 7505kg                | Model of crane           | QYS-8IIIA        |  |
| Emission level          | Euro 3                | Quantity of axles        | 2                |  |
| Wheel base              | 5200mm                | F/R axle load            | 6000/10000kg     |  |
| Quantity of leaf spring | 9/11+8                | Quantity of tires        | 6                |  |
| Tyre type               | 9.00-20               | Approach/Departure angle | 28/12°           |  |
| F/R suspension          | 1205/2645mm           | Front track              | 1940mm           |  |
| Rear track              | 1860mm                | Overall dimension        | 9000x2490x3850mm |  |
| Max.vehicle speed       | 90km/h                | Box dimension            | 4100x2100x600mm  |  |
| Passengers in cab       | 3                     | Chassis model            | EQ1160ZZ4GJ1     |  |
| Engine                  | Model                 | B210 33                  |                  |  |
|                         | Max.power             | 155kw/210HP              |                  |  |
|                         | Displacement          | 5900ml                   |                  |  |
|                         | Emission level        | Euro 3                   |                  |  |
| Electric system         | Operating voltage     | 24V negative grounded    |                  |  |
|                         | Starter               | 24V,5.4KW                |                  |  |
|                         | Alternator            | 28V,1.5KW                |                  |  |
|                         | Battery voltage       | 2X12V/165Ah              |                  |  |
| Crane                   | Model                 | QYS-8IIIA                |                  |  |
|                         | Max. lifting Moment   | 240KN.m                  |                  |  |
|                         | Max. lifting Capacity | 8000kg                   |                  |  |
|                         | Max. Lifting height   | 12.3m                    |                  |  |
|                         | Max. working radius   | 12.2m                    |                  |  |