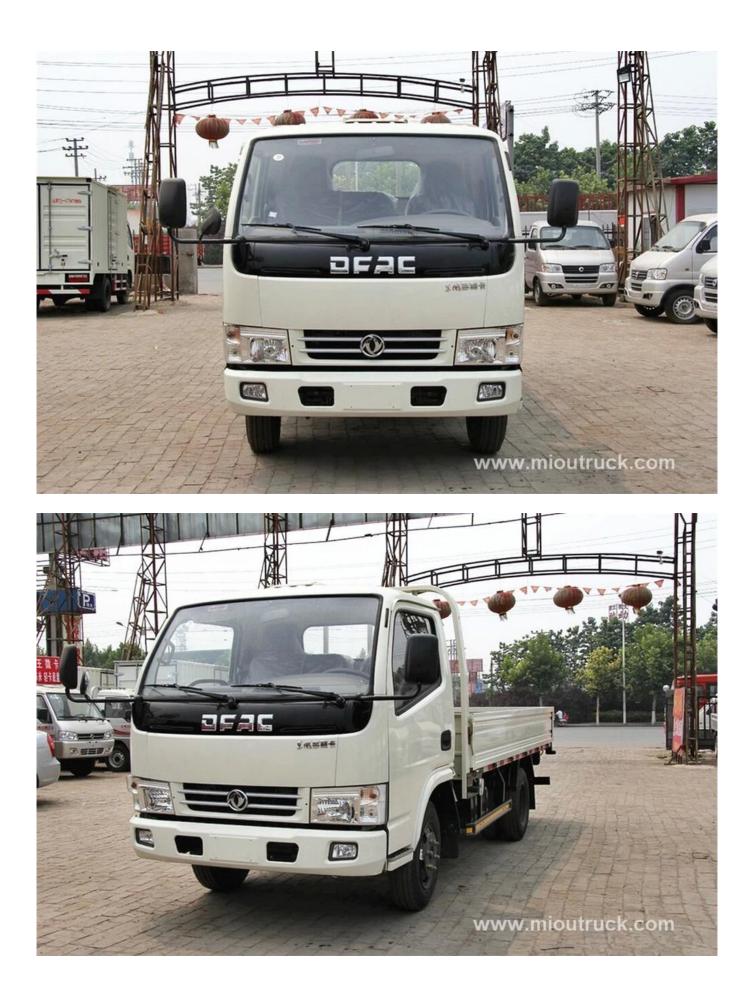

## **Product Details**

Condition:New Fuel Type[]Diesel Drive Wheel:4x2 Brand Name:Dongfeng Feature:Dump Truck Engine Brand:Changchai Vehicle Model:DFA1041S30D4 Emission Standard:Euro 4 Engine Model:4F20BTCI

# Technical Parameter

| ltems   | Descriptions            | Specifications  |
|---------|-------------------------|-----------------|
| General | Model                   | DFA1041S30D4    |
|         | Driving type            | 4X2             |
|         | The total mass(kg)      | 4470            |
|         | Curb weight(kg)         | 2350            |
|         | Rated load weight(kg)   | 1990            |
|         | Overall dimensions (mm) | 5580*1900*2260  |
|         | Max speed(km/h)         | 95              |
| Engine  | Fuel type               | Diesel          |
|         | Engine brand            | Changchai Brand |
|         | Engine model            | 4F20BTCI        |
|         | Engine power(kw)        | 50              |
|         | Displacement(ml)        | 1995            |
|         | Emission standard       | Euro 4          |

|         | Chassis model             | DFA1041SJ30D4   |
|---------|---------------------------|-----------------|
|         | Steering wheel            | Left hand drive |
|         | Axle                      | 2               |
|         | Front/rear axle load(kg)  | 1790/2680       |
| Chassis | Tire specification        | 6.50R16LT       |
|         | Wheelbase (mm)            | 2800            |
|         | Wheel tread(mm)           | 1412/1366       |
|         | Front/rear suspension(mm) | 1240/1540       |
|         | Approach/departure angle  | 26/22°          |