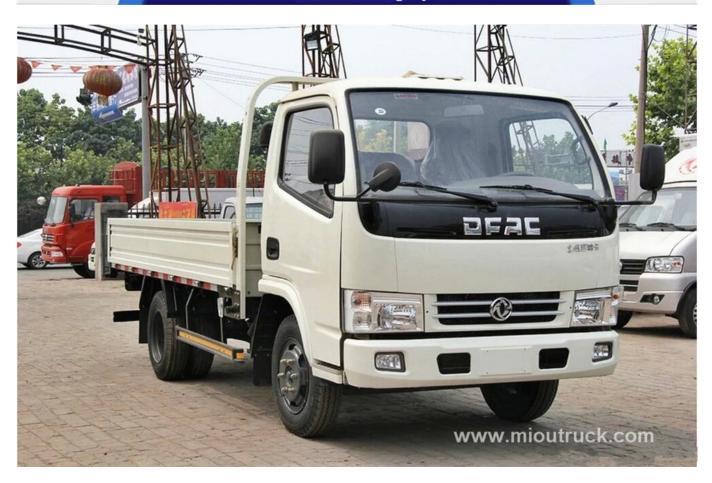

## **Product Details**

Condition:New Fuel Type[]Diesel Drive Wheel:4x2 Brand Name:Dongfeng Feature:Dump Truck Engine Brand:Changchai Vehicle Model:DFA1041S30D4 Emission Standard:Euro 4 Engine Model:4F20BTCI

# Technical Parameter

| ltems   | Descriptions            | Specifications  |
|---------|-------------------------|-----------------|
| General | Model                   | DFA1041S30D4    |
|         | Driving type            | 4X2             |
|         | The total mass(kg)      | 4470            |
|         | Curb weight(kg)         | 2350            |
|         | Rated load weight(kg)   | 1990            |
|         | Overall dimensions (mm) | 5580*1900*2260  |
|         | Max speed(km/h)         | 95              |
| Engine  | Fuel type               | Diesel          |
|         | Engine brand            | Changchai Brand |
|         | Engine model            | 4F20BTCI        |
|         | Engine power(kw)        | 50              |
|         | Displacement(ml)        | 1995            |
|         | Emission standard       | Euro 4          |

|         | Chassis model             | DFA1041SJ30D4   |
|---------|---------------------------|-----------------|
|         | Steering wheel            | Left hand drive |
|         | Axle                      | 2               |
|         | Front/rear axle load(kg)  | 1790/2680       |
| Chassis | Tire specification        | 6.50R16LT       |
|         | Wheelbase (mm)            | 2800            |
|         | Wheel tread(mm)           | 1412/1366       |
|         | Front/rear suspension(mm) | 1240/1540       |
|         | Approach/departure angle  | 26/22°          |