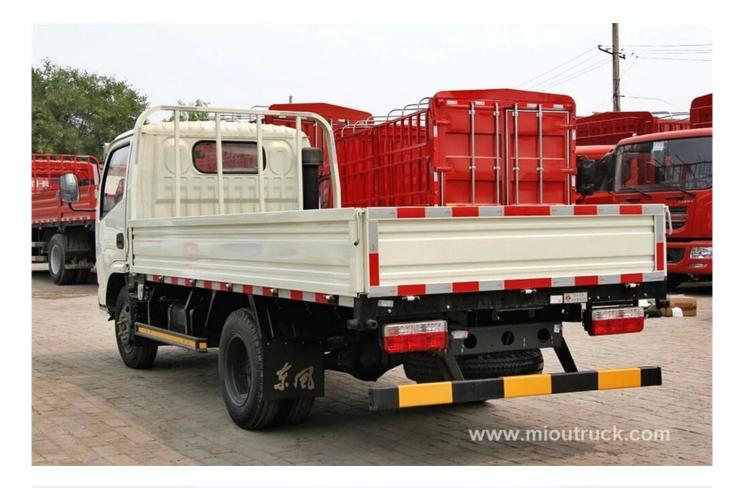

## **Product Details**

Condition:New Fuel Type[]Diesel Drive Wheel:4x2 Brand Name:Dongfeng Feature:Dump Truck Engine Brand:Changchai Vehicle Model:DFA1041S30D4 Emission Standard:Euro 4 Engine Model:4F20BTCI

# Technical Parameter

| ltems   | Descriptions            | Specifications  |
|---------|-------------------------|-----------------|
| General | Model                   | DFA1041S30D4    |
|         | Driving type            | 4X2             |
|         | The total mass(kg)      | 4470            |
|         | Curb weight(kg)         | 2350            |
|         | Rated load weight(kg)   | 1990            |
|         | Overall dimensions (mm) | 5580*1900*2260  |
|         | Max speed(km/h)         | 95              |
| Engine  | Fuel type               | Diesel          |
|         | Engine brand            | Changchai Brand |
|         | Engine model            | 4F20BTCI        |
|         | Engine power(kw)        | 50              |
|         | Displacement(ml)        | 1995            |
|         | Emission standard       | Euro 4          |

|         | Chassis model             | DFA1041SJ30D4   |
|---------|---------------------------|-----------------|
|         | Steering wheel            | Left hand drive |
|         | Axle                      | 2               |
|         | Front/rear axle load(kg)  | 1790/2680       |
| Chassis | Tire specification        | 6.50R16LT       |
|         | Wheelbase (mm)            | 2800            |
|         | Wheel tread(mm)           | 1412/1366       |
|         | Front/rear suspension(mm) | 1240/1540       |
|         | Approach/departure angle  | 26/22°          |