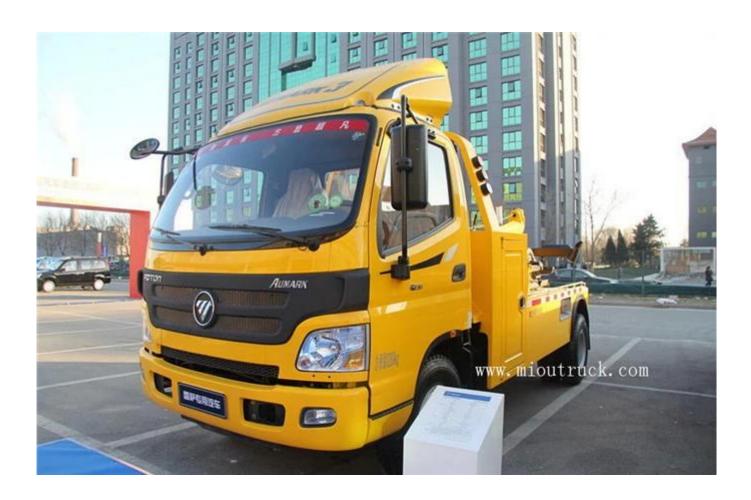

## Product Details

product name road rescue vehicle
Max speed 95km/h
Wheelbase 3800mm
Trpy:tow truck manufacture

# Product Display

Technical Parameter

| Engine                | ISF3.8s4154      |
|-----------------------|------------------|
| Displacement          | 3.76L            |
| Max horsepower        | 156hp            |
| Max output power      | 115kW            |
| Emission Standards    | Euro 4           |
| Chassis model         | BJ5089TQZ-F2     |
| Number of springs     | 9/11+7           |
| Track                 | 1685/1615mm      |
| Number of tires       | 6□               |
| Tire specifications   | 8.25R16 14PR     |
| Drive form            | 4X2              |
| Wheelbase             | 3800mm           |
| Body dimensions       | 5.925X2.11X2.35M |
| Total mass            | 8.28 Tons        |
| Vehicle weight        | 5 Tons           |
| Max speed             | 95km/h           |
| Front / rear overhang | 1.120/1.005 M    |
| Vehicle model         | HFV5082TQZBJ4    |
| Lift weight           | 3000kg           |