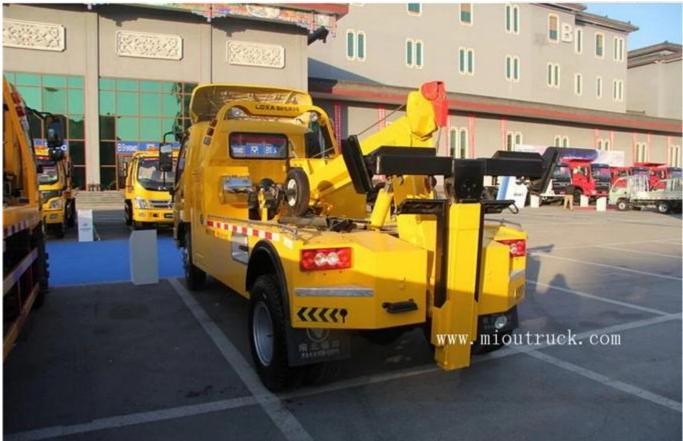

## Product Details

product name road rescue vehicle
Max speed 95km/h
Wheelbase 3800mm
Trpy:tow truck manufacture

# Product Display

Technical Parameter

| Engine                | ISF3.8s4154      |
|-----------------------|------------------|
| Displacement          | 3.76L            |
| Max horsepower        | 156hp            |
| Max output power      | 115kW            |
| Emission Standards    | Euro 4           |
| Chassis model         | BJ5089TQZ-F2     |
| Number of springs     | 9/11+7           |
| Track                 | 1685/1615mm      |
| Number of tires       | 6□               |
| Tire specifications   | 8.25R16 14PR     |
| Drive form            | 4X2              |
| Wheelbase             | 3800mm           |
| Body dimensions       | 5.925X2.11X2.35M |
| Total mass            | 8.28 Tons        |
| Vehicle weight        | 5 Tons           |
| Max speed             | 95km/h           |
| Front / rear overhang | 1.120/1.005 M    |
| Vehicle model         | HFV5082TQZBJ4    |
| Lift weight           | 3000kg           |