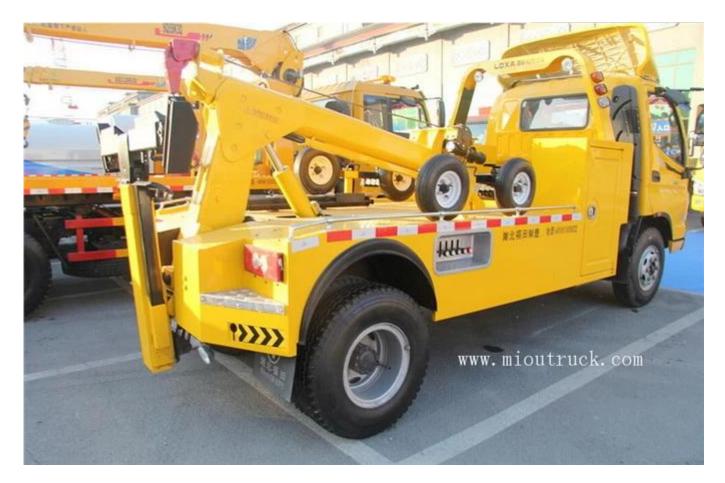

## Product Details

product name road rescue vehicle
Max speed 95km/h
Wheelbase 3800mm
Trpy:tow truck manufacture

# Product Display

Technical Parameter

| Engine                | ISF3.8s4154      |
|-----------------------|------------------|
| Displacement          | 3.76L            |
| Max horsepower        | 156hp            |
| Max output power      | 115kW            |
| Emission Standards    | Euro 4           |
| Chassis model         | BJ5089TQZ-F2     |
| Number of springs     | 9/11+7           |
| Track                 | 1685/1615mm      |
| Number of tires       | 6□               |
| Tire specifications   | 8.25R16 14PR     |
| Drive form            | 4X2              |
| Wheelbase             | 3800mm           |
| Body dimensions       | 5.925X2.11X2.35M |
| Total mass            | 8.28 Tons        |
| Vehicle weight        | 5 Tons           |
| Max speed             | 95km/h           |
| Front / rear overhang | 1.120/1.005 M    |
| Vehicle model         | HFV5082TQZBJ4    |
| Lift weight           | 3000kg           |