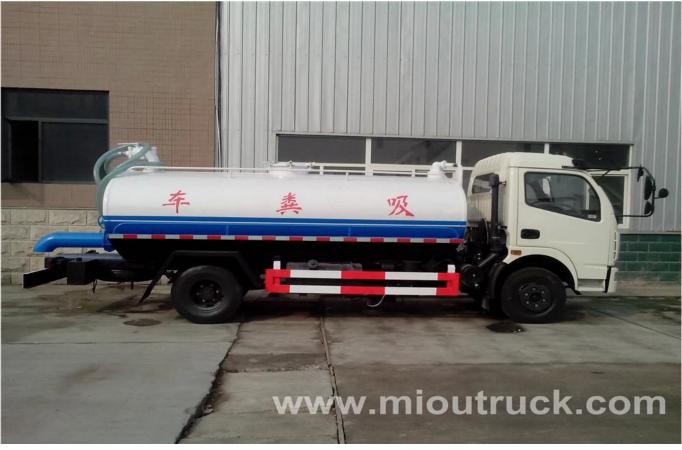

# Product Display

| Items   | Descriptions              | Specifications      |  |
|---------|---------------------------|---------------------|--|
| General | Vehicle name              | Fecal suction truck |  |
|         | Driving type              | 4x2                 |  |
|         | The total mass(kg)        | 14900               |  |
|         | Curb weight(kg)           | 7205                |  |
|         | Payload weight (kg)       | 7500                |  |
|         | Overall dimensions (mm)   | 7890x2470x3080      |  |
|         | Tank capacity             | 8cbm                |  |
| Engine  | Engine model              | B190-30             |  |
|         | Engine brand              | Cummins             |  |
|         | Fuel type                 | Diesel              |  |
|         | Power                     | 140                 |  |
|         | Emission standard         | Euro III            |  |
|         | Displacement(ml)          | 5900                |  |
| Chassis | Chassis model             | EQ1140KJ            |  |
|         | Steering wheel            | LHD power steering  |  |
|         | Axle                      | 2                   |  |
|         | Front/rear axle load(T)   | 3.6/9               |  |
|         | Tire specification        | 10.00-20            |  |
|         | Wheelbase (mm)            | 4500                |  |
|         | Wheel tread(mm)           | 1940/1860           |  |
|         | Front/rear suspension(mm) | 1205/2185           |  |
|         | Approach/departure angle  | 25/17               |  |