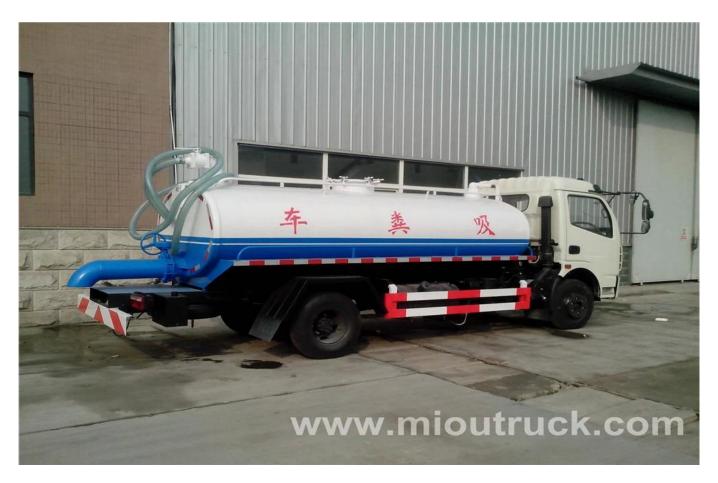

# Product Display

| Items   | Descriptions              | Specifications      |  |
|---------|---------------------------|---------------------|--|
| General | Vehicle name              | Fecal suction truck |  |
|         | Driving type              | 4x2                 |  |
|         | The total mass(kg)        | 14900               |  |
|         | Curb weight(kg)           | 7205                |  |
|         | Payload weight (kg)       | 7500                |  |
|         | Overall dimensions (mm)   | 7890x2470x3080      |  |
|         | Tank capacity             | 8cbm                |  |
| Engine  | Engine model              | B190-30             |  |
|         | Engine brand              | Cummins             |  |
|         | Fuel type                 | Diesel              |  |
|         | Power                     | 140                 |  |
|         | Emission standard         | Euro III            |  |
|         | Displacement(ml)          | 5900                |  |
| Chassis | Chassis model             | EQ1140KJ            |  |
|         | Steering wheel            | LHD power steering  |  |
|         | Axle                      | 2                   |  |
|         | Front/rear axle load(T)   | 3.6/9               |  |
|         | Tire specification        | 10.00-20            |  |
|         | Wheelbase (mm)            | 4500                |  |
|         | Wheel tread(mm)           | 1940/1860           |  |
|         | Front/rear suspension(mm) | 1205/2185           |  |
|         | Approach/departure angle  | 25/17               |  |