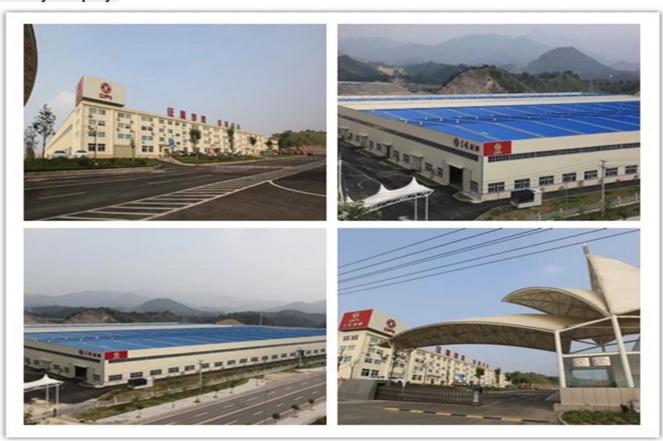

ont/rear axle load(T)   | 3.6/9               |  |
|         | Tire specification        | 10.00-20            |  |
|         | Wheelbase (mm)            | 4500                |  |
|         | Wheel tread(mm)           | 1940/1860           |  |
|         | Front/rear suspension(mm) | 1205/2185           |  |
|         | Approach/departure angle  | 25/17               |  |

# Our Company & Factory

#### **Brief Introduction:**

Miou is located in Shiyan, Hubei province, China.Our company is specialized in R & D,manufacture and sales of special purpose vehicles .We are the special purpose vehicles production base company of the Chinese Dongfeng Motor Group and also the Overseas Department of Dongfeng Zhengmeng Special Purpose Vehicle Co., Ltd.

# **Company Display:**



# Factory Display:





# Package & Shipment

**Packing:** nude, covered with wax, small type can be put into 20'GP or 40'GP, big type can be carried by bulk carriers or ro-ro ship or according to your requirements

**Delivery date**: 15 days



# FAQ

### Q:How about the warranty?

A:One year

### Q:Do you have ISO certificate?

A:Yes , we have,pls contact us to get our certifications.

### Q:How about the delivery time?

A: Most of our trucks are all have in stock ,We can delivery to you within 15 days, if specially ordered , we always need around 30 days for production.

# Q:How about shipping?

A:Big size trucks always shipping by RORO or Bulk ship or flat bed container or open top container, small type can shipping by container, Pls contact us to get a shipping quotation.

# Q: How many trucks does your