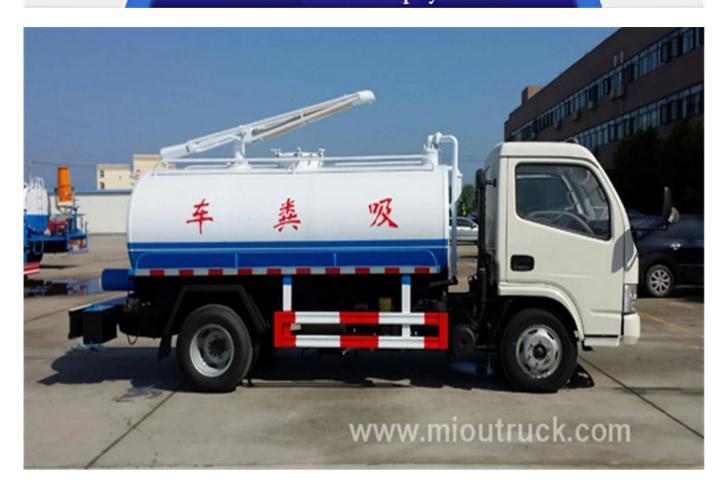

# Product Display

| Items   | Descriptions              | Specifications      |  |
|---------|---------------------------|---------------------|--|
| General | Vehicle name              | Fecal suction truck |  |
|         | Driving type              | 4x2                 |  |
|         | The total mass(kg)        | 14900               |  |
|         | Curb weight(kg)           | 7205                |  |
|         | Payload weight (kg)       | 7500                |  |
|         | Overall dimensions (mm)   | 7890x2470x3080      |  |
|         | Tank capacity             | 8cbm                |  |
| Engine  | Engine model              | B190-30             |  |
|         | Engine brand              | Cummins             |  |
|         | Fuel type                 | Diesel              |  |
|         | Power                     | 140                 |  |
|         | Emission standard         | Euro III            |  |
|         | Displacement(ml)          | 5900                |  |
| Chassis | Chassis model             | EQ1140KJ            |  |
|         | Steering wheel            | LHD power steering  |  |
|         | Axle                      | 2                   |  |
|         | Front/rear axle load(T)   | 3.6/9               |  |
|         | Tire specification        | 10.00-20            |  |
|         | Wheelbase (mm)            | 4500                |  |
|         | Wheel tread(mm)           | 1940/1860           |  |
|         | Front/rear suspension(mm) | 1205/2185           |  |
|         | Approach/departure angle  | 25/17               |  |