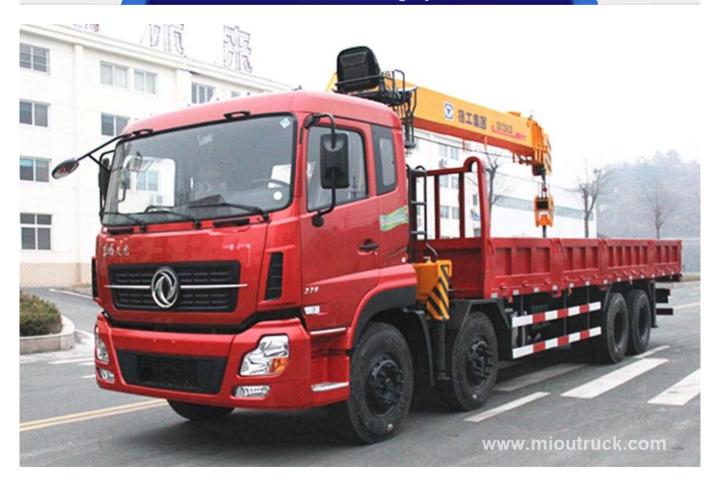

# **Product Details**

Condition:New Drive Wheel:8x4 Fuel Type:Diesel Brand Name:Dongfeng Feature:Truck Crane Horsepower:260hp Max lifting height:20m Transmission Type:Manual Emission Standard:Euro 3

# **Technical Parameter**

|                                 | Main specifications        |                            |                             |                 |
|---------------------------------|----------------------------|----------------------------|-----------------------------|-----------------|
| Product model,name              | EQ5310JSQT for truck crane |                            |                             |                 |
| Total weight(Kg)                | 31000                      | Driving type               |                             | 8 X 4           |
| Payload (Kg)                    | 13700                      | Overall dimension (mm)     |                             | 11990×2500×3910 |
| Curb weight(Kg)                 | 17105                      | Box internal dimension(mm) |                             | 8500×2294×550   |
| cab seats (man)                 | 3                          | Front/rear hang(mm)        |                             | 1460/2780       |
| Approach/departure angle<br>(°) | 28/11                      | Wheelbase(mm)              |                             | 1950+4500+1300  |
| Number of axles                 | 4                          | Max speed(Km/h)            |                             | 90              |
| Axle load(Kg)                   | 6500/6500/18000            |                            |                             |                 |
|                                 | Crane specification        |                            |                             |                 |
| Crane model                     | SQS400                     | Crane brand                |                             | XCMG            |
| Max lifting weight(kg)          | 16000                      | Max lift height(m)         |                             | 20              |
|                                 | Chassis specifications     |                            |                             |                 |
| Chassis model                   | DFL1311A3                  | Chassis category           | the truck classis (class 2) |                 |
| Brand name                      | Dongfeng                   | Manufacture                | Dongfeng Motor company      |                 |
| Emission standard               | Euro III                   | Tires No.                  | 12                          |                 |
| Approach/departure angle<br>(°) | 28/12                      | Tire specification         | 11.00-20                    |                 |
| Steel spring number             | 8/8/10                     | Front track(mm)            | 1940/1940                   |                 |
| Type of fuel                    | Diesel                     | Rear track(mm)             | 1860/1860                   |                 |