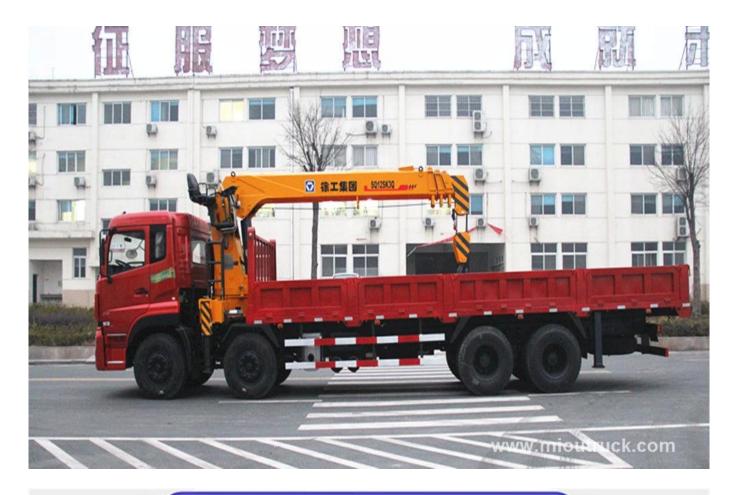

# **Product Details**

Condition:New Drive Wheel:8x4 Fuel Type:Diesel Brand Name:Dongfeng Feature:Truck Crane Horsepower:260hp Max lifting height:20m Transmission Type:Manual Emission Standard:Euro 3

# **Technical Parameter**

|                                 | Main specifications        |                            |                             |                 |
|---------------------------------|----------------------------|----------------------------|-----------------------------|-----------------|
| Product model,name              | EQ5310JSQT for truck crane |                            |                             |                 |
| Total weight(Kg)                | 31000                      | Driving type               |                             | 8 X 4           |
| Payload (Kg)                    | 13700                      | Overall dimension (mm)     |                             | 11990×2500×3910 |
| Curb weight(Kg)                 | 17105                      | Box internal dimension(mm) |                             | 8500×2294×550   |
| cab seats (man)                 | 3                          | Front/rear hang(mm)        |                             | 1460/2780       |
| Approach/departure angle<br>(°) | 28/11                      | Wheelbase(mm)              |                             | 1950+4500+1300  |
| Number of axles                 | 4                          | Max speed(Km/h)            |                             | 90              |
| Axle load(Kg)                   | 6500/6500/18000            |                            |                             |                 |
|                                 | Crane specification        |                            |                             |                 |
| Crane model                     | SQS400                     | Crane brand                |                             | XCMG            |
| Max lifting weight(kg)          | 16000                      | Max lift height(m)         |                             | 20              |
|                                 | Chassis specifications     |                            |                             |                 |
| Chassis model                   | DFL1311A3                  | Chassis category           | the truck classis (class 2) |                 |
| Brand name                      | Dongfeng                   | Manufacture                | Dongfeng Motor company      |                 |
| Emission standard               | Euro III                   | Tires No.                  | 12                          |                 |
| Approach/departure angle<br>(°) | 28/12                      | Tire specification         | 11.00-20                    |                 |
| Steel spring number             | 8/8/10                     | Front track(mm)            | 1940/1940                   |                 |
| Type of fuel                    | Diesel                     | Rear track(mm)             | 1860/1860                   |                 |