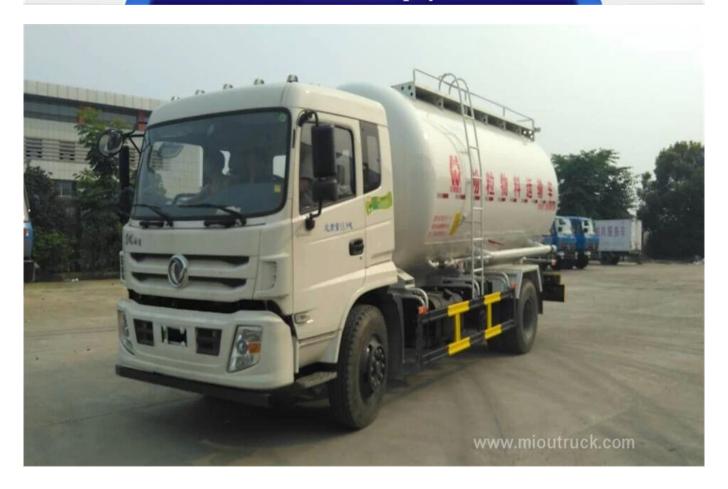

# Product Display

# Technical Parameter

| Item                     | Unit | Parameter                                         |
|--------------------------|------|---------------------------------------------------|
| Vehicle model            |      | Dongfeng 4x2 bulk cement truck, 8cbm              |
| Chassis model            |      | EQ1102FLJ5                                        |
| Tank Volume              | M³/T | 8 m³ / 10.4T                                      |
| Vehicle Weight           | kg   | Approx 4995                                       |
| Overall dimensions       |      | Approx 8010* 2470*3350                            |
| Wheel base               | mm   | 3950                                              |
| F/R track base           |      | 1939/1800                                         |
| Approach/departure angle | o    | 15/24                                             |
| Engine type              |      | YuChai Diesel engine YC4E140-33, Euroll,<br>140hp |