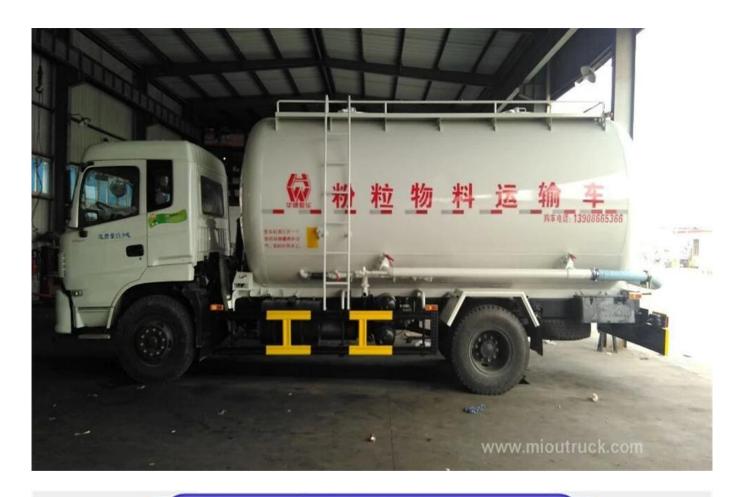

# Product Display

# Technical Parameter

| Item                     | Unit | Parameter                                         |
|--------------------------|------|---------------------------------------------------|
| Vehicle model            |      | Dongfeng 4x2 bulk cement truck, 8cbm              |
| Chassis model            |      | EQ1102FLJ5                                        |
| Tank Volume              | M³/T | 8 m³ / 10.4T                                      |
| Vehicle Weight           | kg   | Approx 4995                                       |
| Overall dimensions       |      | Approx 8010* 2470*3350                            |
| Wheel base               | mm   | 3950                                              |
| F/R track base           |      | 1939/1800                                         |
| Approach/departure angle | o    | 15/24                                             |
| Engine type              |      | YuChai Diesel engine YC4E140-33, Euroll,<br>140hp |