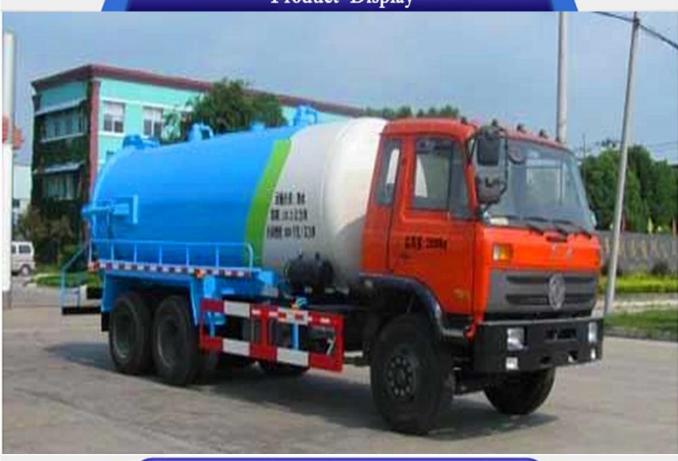

# Product Display

|                     |                          | Product Details                                   |                                         |
|---------------------|--------------------------|---------------------------------------------------|-----------------------------------------|
|                     | Pro                      | duct Technical Specifications                     |                                         |
| Item                | Descriptions             |                                                   | Spesifications and T<br>ypes            |
| Dimension           | Overall Dimensions L*W*H |                                                   | 9600×2500×3300m<br>m                    |
|                     | Weights                  | GVW.                                              | 25000kgs                                |
|                     |                          | Rated Payload                                     | 14000kgs                                |
| Chassis             | Chassis Brand            |                                                   | Dongfeng                                |
|                     | Drive Type               |                                                   | 6x4                                     |
|                     | Engine                   | Brand                                             | dongfeng engine                         |
|                     |                          | Power                                             | 180Kw                                   |
|                     |                          | Emmission Level                                   | Euro 3                                  |
|                     | Performance              | Max. Speed                                        | 85km/h                                  |
|                     | Wheel base               |                                                   | 4350+1350mm                             |
|                     | Cab                      | Cab Capacity                                      | 3 persons allowed                       |
| Body/Superstructure | Tank                     | Capacity                                          | 18.5m <sup>3</sup>                      |
|                     |                          | Material                                          | 5mm or 6mm high<br>quality carbon steel |
|                     | Colour                   | Tank color is according to client's requirements. |                                         |