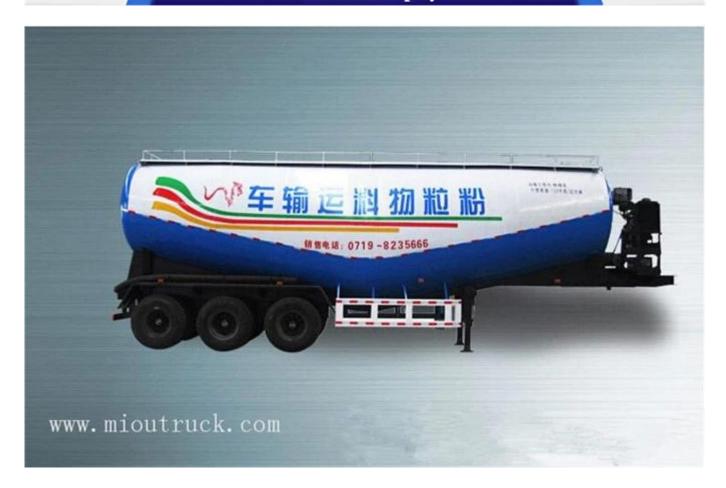

# Product Display

# Technical Parameter

ШШ

Dimensions (L / W / H)

11020,10520×2500×4000

| Total mass (Kg)                    | 40000                      |
|------------------------------------|----------------------------|
| Quality of preparation (kg)        | 10450,10000                |
| Approach / departure angle         | -/34                       |
| Wheelbase (mm)                     | 6100+1310+1310             |
| Number of axes                     | 3                          |
| Number of tires                    | 12                         |
| Rear track                         | 1840/1840/1840             |
| Rated load (kg)                    | 29550,30000                |
| Front suspension / rear suspension | -/1000                     |
| Axle load                          | -/24000                    |
| Number of springs                  | -/10/10/10,-/8/8/8         |
| Tire specifications                | 11.00R20 12PR,12R22.5 12PR |