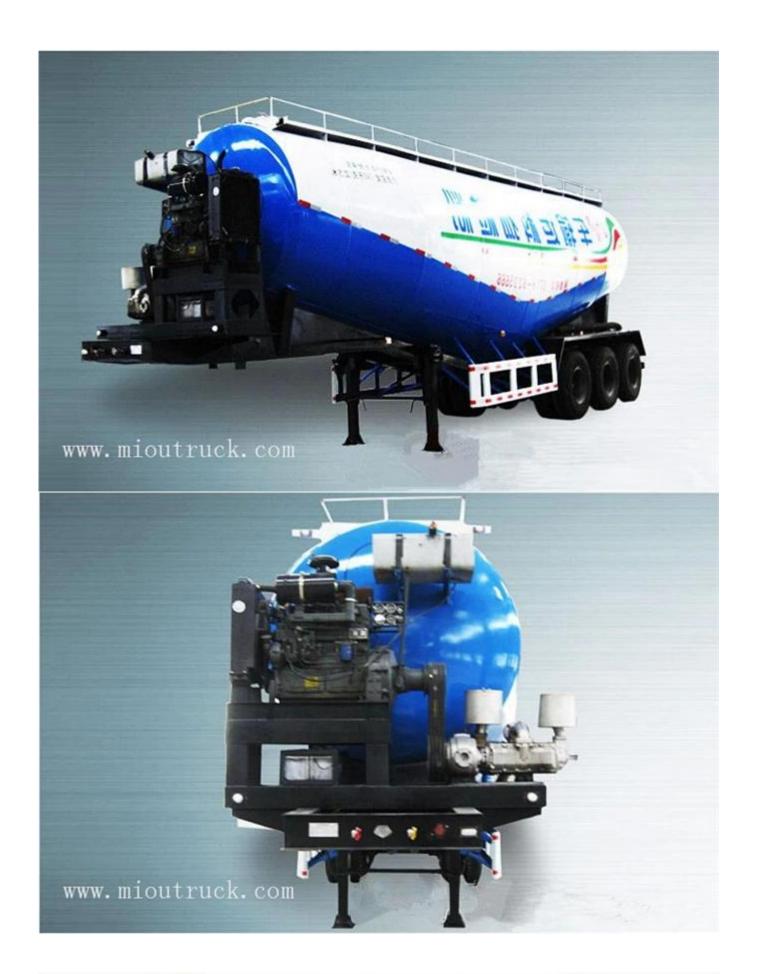

# Product Display

# Technical Parameter

ШШ

Dimensions (L / W / H)

11020,10520×2500×4000

| Total mass (Kg)                    | 40000                      |
|------------------------------------|----------------------------|
| Quality of preparation (kg)        | 10450,10000                |
| Approach / departure angle         | -/34                       |
| Wheelbase (mm)                     | 6100+1310+1310             |
| Number of axes                     | 3                          |
| Number of tires                    | 12                         |
| Rear track                         | 1840/1840/1840             |
| Rated load (kg)                    | 29550,30000                |
| Front suspension / rear suspension | -/1000                     |
| Axle load                          | -/24000                    |
| Number of springs                  | -/10/10/10,-/8/8/8         |
| Tire specifications                | 11.00R20 12PR,12R22.5 12PR |