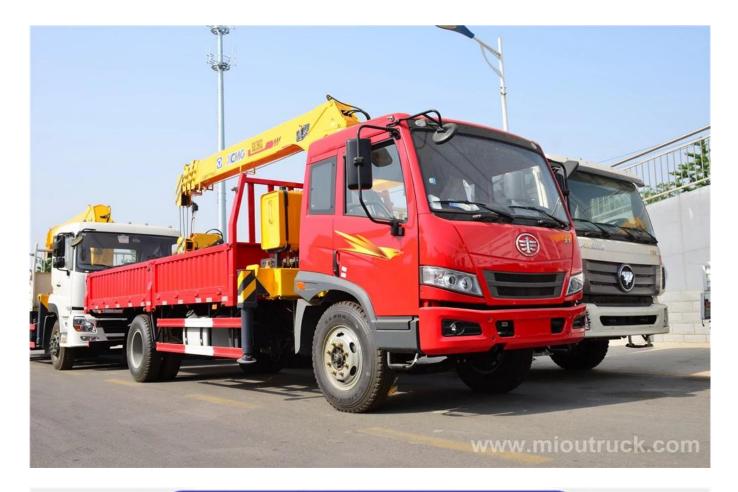

## **Product Details**

**Quick Details:** Condition: New Rated Lifting Moment: 600N.m Model Number: FAW

RatedLoadingCapacity: 15000kg Total weight(Kg): 15900 Max. Lifting Load: 6.3T/8T Emission standards: euro3

Driving type: 4 x 2 Wheelbase(mm): 3,800

### FAW 4x2 truck mounted with Crane Technical Parameters

|                              | FAW 4x2 truck mounted crane |                            |                                 |                       |
|------------------------------|-----------------------------|----------------------------|---------------------------------|-----------------------|
| Total weight(Kg)             | 15900                       | Driving type               |                                 | 4 x 2                 |
| Payload (Kg)                 | 7,500                       | Overall dimension (mm)     |                                 | 9000×2490×3750        |
| Curb weight(Kg)              | 8,105                       | Box internal dimension(mm) |                                 | 5600×2294×550         |
| cab seats (man)              | 3                           | Front/rear hang(mm)        |                                 | 1250/2650             |
| Approach/departure angle (°) | 32/15                       | Wheelbase(mm)              |                                 | 3,800                 |
| Number of axles              | 2                           | Max speed(Km/h)            |                                 | 80                    |
| Axle load(Kg)                | 5950/9950                   | Emission standard          |                                 | Euro3                 |
| II.Crane specification       |                             |                            |                                 |                       |
| Crane model                  | SQ85K3Q,SQ6.35K2Q           | Crane brand                |                                 | "XCMG" or other brand |
| Max lifting weight(kg)       | 8000, 6300                  | Max lift height(m)         |                                 | 13.5,11               |
| Working radius(m)            | 11.5, 9                     | Supporting leg             |                                 | 2                     |
| III.Chassis specifications   |                             |                            |                                 |                       |
| Chassis model                | EQ5160GKJ1                  | Chassis category           | the truck classis (class 2)     |                       |
| Brand name                   | Dongfeng                    | Manufacture                | Dongfeng Motor company          |                       |
| Overall dimension(mm)        | 7950,8310×2480×2810         | Tires No.                  | 6                               |                       |
| Approach/departure angle (°) | 32/22                       | Tire specification         | 9.0020,9.00R20,10.0020,10.00R20 |                       |
| Steel spring number          | 9/10+8                      | Front track(mm)            | 1940                            |                       |
| Type of fuel                 | Diesel                      | Rear track(mm)             | 1860                            |                       |