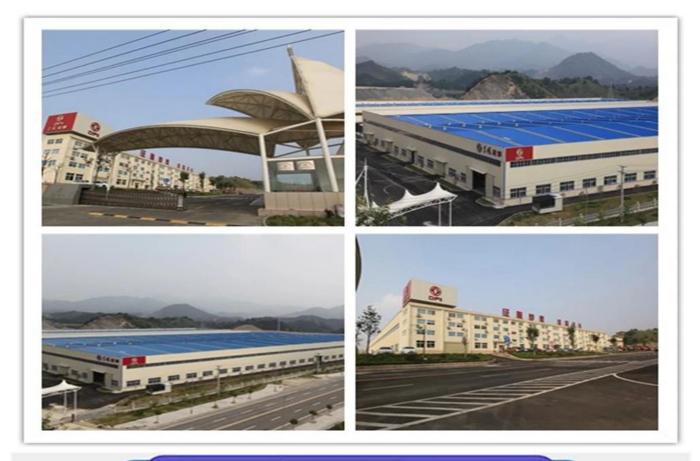

n         | 9.0020,9.00R20,10.0020,10.00R20 |                       |
| Steel spring number          | 9/10+8                      | Front track(mm)            | 1940                            |                       |
| Type of fuel                 | Diesel                      | Rear track(mm)             | 1860                            |                       |

# **Our Company & Factory**

### **Brief Introduction:**

Miou is located in Shiyan, Hubei province, China.Our company is specialized in R & D,manufacture and sales of special purpose vehicles .We are the special purpose vehicles production base company of the Chinese Dongfeng Motor Group and also the Overseas Department of Dongfeng Zhengmeng Special Purpose Vehicle Co., Ltd.

## **Company Display:**



### Factory Display:



Verified Certificates



#### **Packaging Details:**

nude, covered with wax, small type can be put into 20'GP or 40'GP, big type can be carried by bulk carriersor ro-ro ship or according to your requirements Delivery Detail: 15 days



#### **Posts:**

the The information above is only for reference. We can manufacture the truck as according to your demand and we can meet all your needs.

In the event that you have any other questions or need any other information, please feel free to contact me. It will be a pleasure to be at your service. Pls check my contact information is as follows: