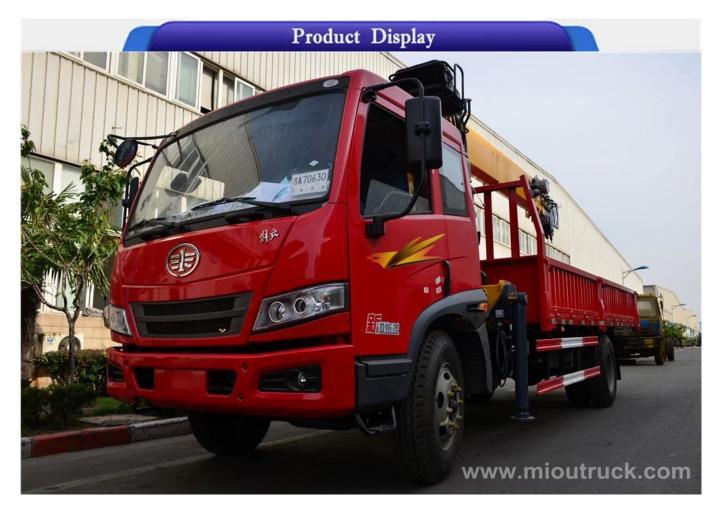

## **Product Details**

**Quick Details:** Condition: New Rated Lifting Moment: 600N.m Model Number: FAW

RatedLoadingCapacity: 15000kg Total weight(Kg): 15900 Max. Lifting Load: 6.3T/8T Emission standards: euro3

Driving type: 4 x 2 Wheelbase(mm): 3,800

### FAW 4x2 truck mounted with Crane Technical Parameters

|                              | FAW 4x2 truck mounted crane |                            |                                 |                       |
|------------------------------|-----------------------------|----------------------------|---------------------------------|-----------------------|
| Total weight(Kg)             | 15900                       | Driving type               |                                 | 4 x 2                 |
| Payload (Kg)                 | 7,500                       | Overall dimension (mm)     |                                 | 9000×2490×3750        |
| Curb weight(Kg)              | 8,105                       | Box internal dimension(mm) |                                 | 5600×2294×550         |
| cab seats (man)              | 3                           | Front/rear hang(mm)        |                                 | 1250/2650             |
| Approach/departure angle (°) | 32/15                       | Wheelbase(mm)              |                                 | 3,800                 |
| Number of axles              | 2                           | Max speed(Km/h)            |                                 | 80                    |
| Axle load(Kg)                | 5950/9950                   | Emission standard          |                                 | Euro3                 |
| II.Crane specification       |                             |                            |                                 |                       |
| Crane model                  | SQ85K3Q,SQ6.35K2Q           | Crane brand                |                                 | "XCMG" or other brand |
| Max lifting weight(kg)       | 8000, 6300                  | Max lift height(m)         |                                 | 13.5,11               |
| Working radius(m)            | 11.5, 9                     | Supporting leg             |                                 | 2                     |
| III.Chassis specifications   |                             |                            |                                 |                       |
| Chassis model                | EQ5160GKJ1                  | Chassis category           | the truck classis (class 2)     |                       |
| Brand name                   | Dongfeng                    | Manufacture                | Dongfeng Motor company          |                       |
| Overall dimension(mm)        | 7950,8310×2480×2810         | Tires No.                  | 6                               |                       |
| Approach/departure angle (°) | 32/22                       | Tire specification         | 9.0020,9.00R20,10.0020,10.00R20 |                       |
| Steel spring number          | 9/10+8                      | Front track(mm)            | 1940                            |                       |
| Type of fuel                 | Diesel                      | Rear track(mm)             | 1860                            |                       |