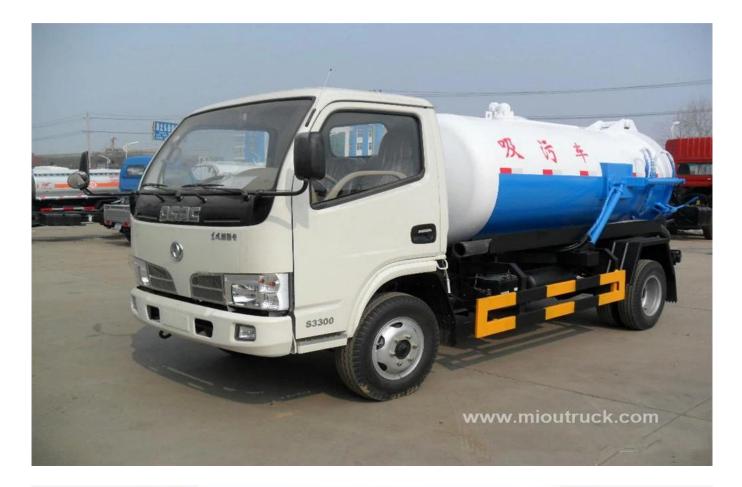

# Product Display

# Technical Parameter

|                     |                          | Product Technical Specifications                  |                                          |
|---------------------|--------------------------|---------------------------------------------------|------------------------------------------|
| Item                | Descriptions             |                                                   | Spesifications and Types                 |
| Dimension           | Overall Dimensions L*W*H |                                                   | 9600*2500*3690mm                         |
|                     | Weights                  | GVW.                                              | 25000kgs                                 |
|                     |                          | Kurb Weight                                       | 12305kgs                                 |
|                     |                          | Rated Payload                                     | 12500kgs                                 |
| Chassis             | Chassis Brand            |                                                   | Dongfeng                                 |
|                     | Drive Type               |                                                   | 6x4                                      |
|                     | Steering                 |                                                   | LHD                                      |
|                     | Engine                   | Brand                                             | dongfeng engine                          |
|                     |                          | Power                                             | 180Kw /245HP                             |
|                     |                          | Emmission Level                                   | EURO 2 or Euro 3 or EURO 4               |
|                     | Performance              | Max. Speed                                        | 90km/h                                   |
|                     | Wheel base               |                                                   | 4350+1350mm                              |
|                     | Cab                      | Cab Capacity                                      | 2 persons allowed                        |
| Body/Superstructure | Tank                     | Capacity                                          | 14-16 m³                                 |
|                     |                          | Material                                          | 5mm or 6mm high quality carbon ste<br>el |
|                     | Vacuum rate              |                                                   | 99% thorically                           |
|                     | Suction head             |                                                   | 6m                                       |
|                     | Colour                   | Tank color is according to client's requirements. |                                          |