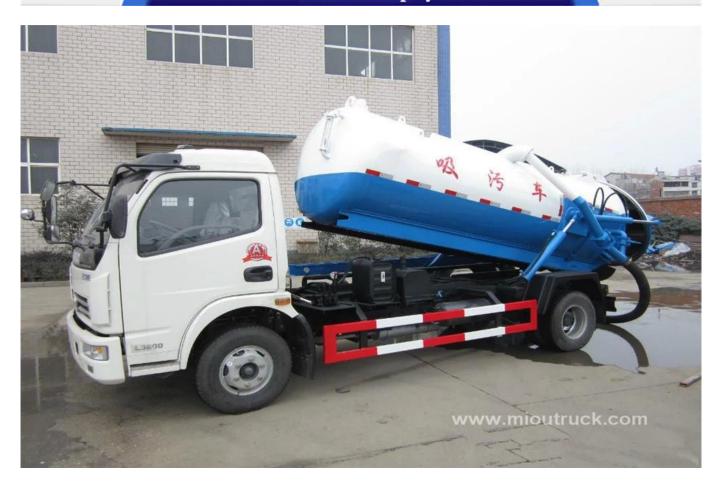

# Product Display

# Technical Parameter

|                     |                          | Product Technical Specifications                  |                                          |
|---------------------|--------------------------|---------------------------------------------------|------------------------------------------|
| Item                | Descriptions             |                                                   | Spesifications and Types                 |
| Dimension           | Overall Dimensions L*W*H |                                                   | 9600*2500*3690mm                         |
|                     | Weights                  | GVW.                                              | 25000kgs                                 |
|                     |                          | Kurb Weight                                       | 12305kgs                                 |
|                     |                          | Rated Payload                                     | 12500kgs                                 |
| Chassis             | Chassis Brand            |                                                   | Dongfeng                                 |
|                     | Drive Type               |                                                   | 6x4                                      |
|                     | Steering                 |                                                   | LHD                                      |
|                     | Engine                   | Brand                                             | dongfeng engine                          |
|                     |                          | Power                                             | 180Kw /245HP                             |
|                     |                          | Emmission Level                                   | EURO 2 or Euro 3 or EURO 4               |
|                     | Performance              | Max. Speed                                        | 90km/h                                   |
|                     | Wheel base               |                                                   | 4350+1350mm                              |
|                     | Cab                      | Cab Capacity                                      | 2 persons allowed                        |
| Body/Superstructure | Tank                     | Capacity                                          | 14-16 m³                                 |
|                     |                          | Material                                          | 5mm or 6mm high quality carbon ste<br>el |
|                     | Vacuum rate              |                                                   | 99% thorically                           |
|                     | Suction head             |                                                   | 6m                                       |
|                     | Colour                   | Tank color is according to client's requirements. |                                          |