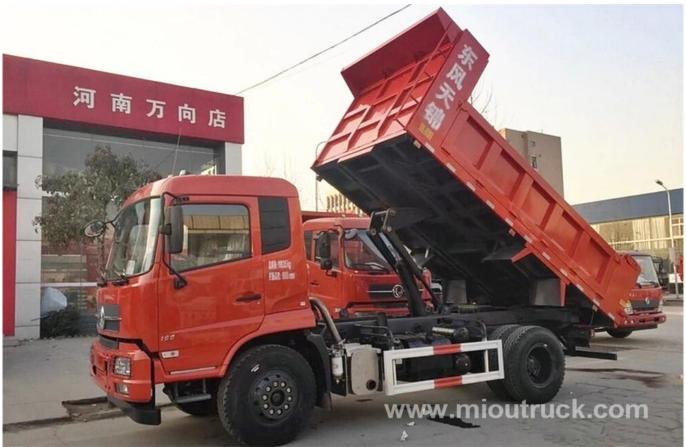

## Product Details

Condition:New Drive Wheel:4x2 Fuel Type:Diesel Brand Name:Dongfeng Max Speed:90km/h Engine Model:YC6J160-42 Vehicle Model:DFL3120B5 Transmission Type:Manual Emission Standard:Euro 4

# Product Display







# Technical Parameter

| Load Parameters          |                   |                    |
|--------------------------|-------------------|--------------------|
| G. V. W. (kg)            |                   | 11835              |
| Curb weight, toal (kg)   |                   | 6650               |
| Loading capacity (kg)    |                   | 4990               |
| Drive form               |                   | 4X2                |
| Max. speed KM/h          |                   | 90KM/h             |
| Front axle capacity (KG) |                   | 3945               |
| Rear axle capacity (KG)  |                   | 7890               |
| Leaf spring              |                   | 8/10+8             |
| Appr/Dep.:(°)            |                   | 25/20              |
| Dim