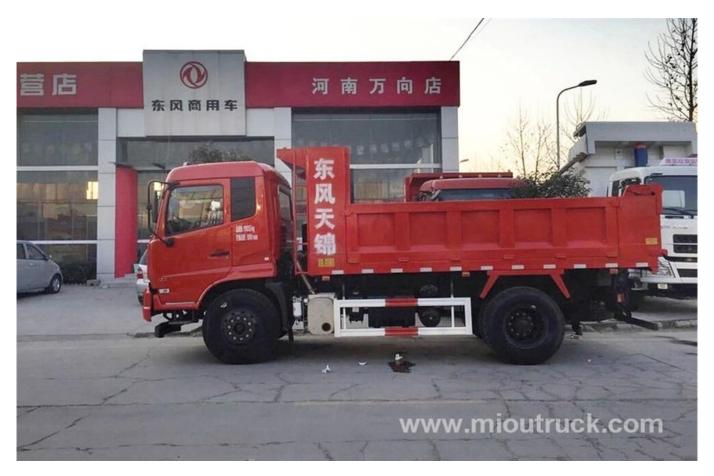

## Product Details

Condition:New Drive Wheel:4x2 Fuel Type:Diesel Brand Name:Dongfeng Max Speed:90km/h Engine Model:YC6J160-42 Vehicle Model:DFL3120B5 Transmission Type:Manual Emission Standard:Euro 4

# Product Display







# Technical Parameter

| Load Parameters          |                   |                    |
|--------------------------|-------------------|--------------------|
| G. V. W. (kg)            |                   | 11835              |
| Curb weight, toal (kg)   |                   | 6650               |
| Loading capacity (kg)    |                   | 4990               |
| Drive form               |                   | 4X2                |
| Max. speed KM/h          |                   | 90KM/h             |
| Front axle capacity (KG) |                   | 3945               |
| Rear axle capacity (KG)  |                   | 7890               |
| Leaf spring              |                   | 8/10+8             |
| Appr/Dep.:(°)            |                   | 25/20              |
| D