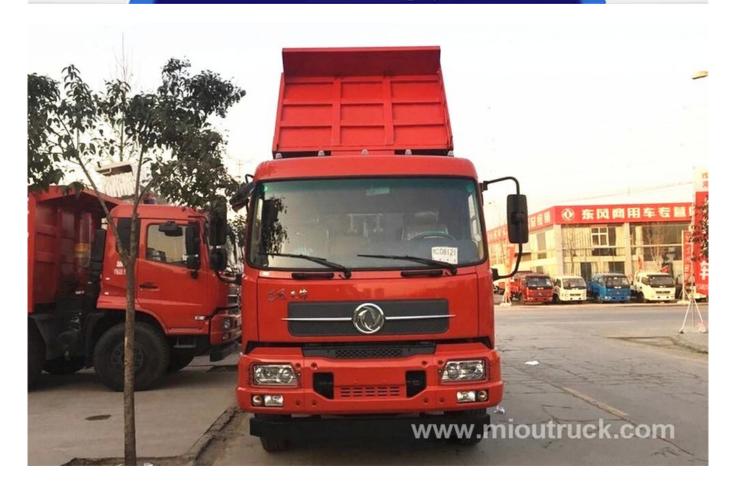

## Product Details

Condition:New Drive Wheel:4x2 Fuel Type:Diesel Brand Name:Dongfeng Max Speed:90km/h Engine Model:YC6J160-42 Vehicle Model:DFL3120B5 Transmission Type:Manual Emission Standard:Euro 4

# Product Display







# Technical Parameter

| Load Parameters          |                   |                    |
|--------------------------|-------------------|--------------------|
| G. V. W. (kg)            |                   | 11835              |
| Curb weight, toal (kg)   |                   | 6650               |
| Loading capacity (kg)    |                   | 4990               |
| Drive form               |                   | 4X2                |
| Max. speed KM/h          |                   | 90KM/h             |
| Front axle capacity (KG) |                   | 3945               |
| Rear axle capacity (KG)  |                   | 7890               |
| Leaf spring              |                   | 8/10+8             |
| Appr/Dep.:(°)            |                   | 25/20              |
|