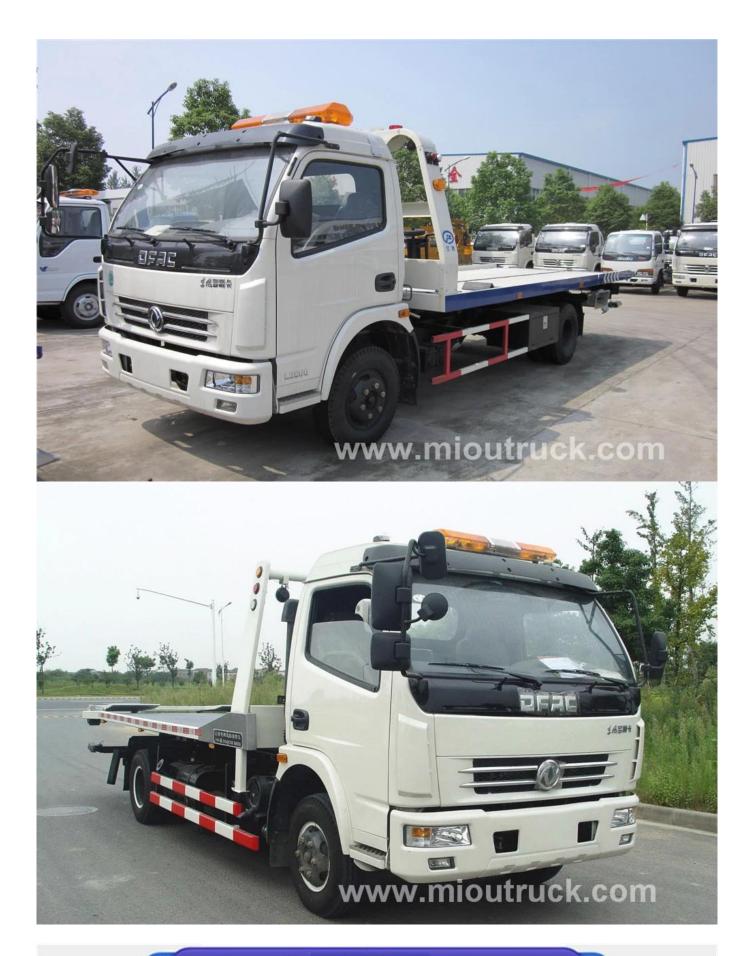

## **Product Details**

Condition:New Drive Wheel:4x2 Fuel Type:Diesel Brand Name:Dongfeng Feature:Wrecker Truck Model Number:CSC5081TQZ2 Transmission Type:Manual Emission Standard:Euro 3

# **Product** Display

**Technical Parameter** 

4X2 wrecker towing truck

| Dimession Parameter     |                   |                                 |
|-------------------------|-------------------|---------------------------------|
| Overall size(mm):       |                   | 8000×2300×2500                  |
| Wheelbase(mm):          |                   | 4400                            |
| wheel trace(mm):        |                   | 1770/1640                       |
| Lift height             |                   | 1200                            |
| Load Parameter          |                   |                                 |
| Curb weight(kgs)        |                   | 8495                            |
| Rate weight(kg)         |                   | 5800                            |
| Lift weight(kg)         |                   | 2500                            |
| Configuration Parameter |                   |                                 |
| Engine                  | Model:            | СҮ4102-СЗВ                      |
|                         | Power:            | 136hp                           |
|                         | Max.output torque | 420N.M                          |
|                         | Displacment(ml)   | 3856                            |
|                         | Combustion types  | Disel                           |
|                         | Emission standard | EURO3                           |
| Cabin                   | capacity          | flat head                       |
| Gear box                | gear shift        | HW10 shifts                     |
| Tire                    | type              | 7.00-16,7.00R16,8.00-16,8.00R16 |
|                         | number            | 6                               |