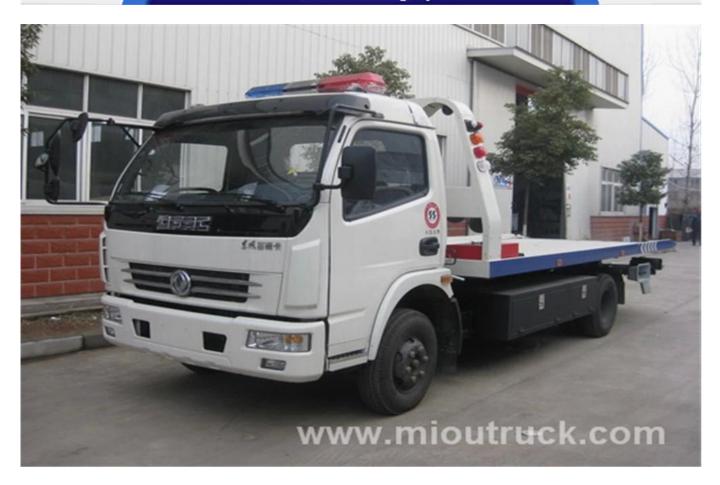

## **Product Details**

Condition:New Drive Wheel:4x2 Fuel Type:Diesel Brand Name:Dongfeng Feature:Wrecker Truck Model Number:CSC5081TQZ2 Transmission Type:Manual Emission Standard:Euro 3

# **Product** Display

**Technical Parameter** 

4X2 wrecker towing truck

| Dimession Parameter     |                   |                                 |
|-------------------------|-------------------|---------------------------------|
| Overall size(mm):       |                   | 8000×2300×2500                  |
| Wheelbase(mm):          |                   | 4400                            |
| wheel trace(mm):        |                   | 1770/1640                       |
| Lift height             |                   | 1200                            |
| Load Parameter          |                   |                                 |
| Curb weight(kgs)        |                   | 8495                            |
| Rate weight(kg)         |                   | 5800                            |
| Lift weight(kg)         |                   | 2500                            |
| Configuration Parameter |                   |                                 |
| Engine                  | Model:            | СҮ4102-СЗВ                      |
|                         | Power:            | 136hp                           |
|                         | Max.output torque | 420N.M                          |
|                         | Displacment(ml)   | 3856                            |
|                         | Combustion types  | Disel                           |
|                         | Emission standard | EURO3                           |
| Cabin                   | capacity          | flat head                       |
| Gear box                | gear shift        | HW10 shifts                     |
| Tire                    | type              | 7.00-16,7.00R16,8.00-16,8.00R16 |
|                         | number            | 6                               |