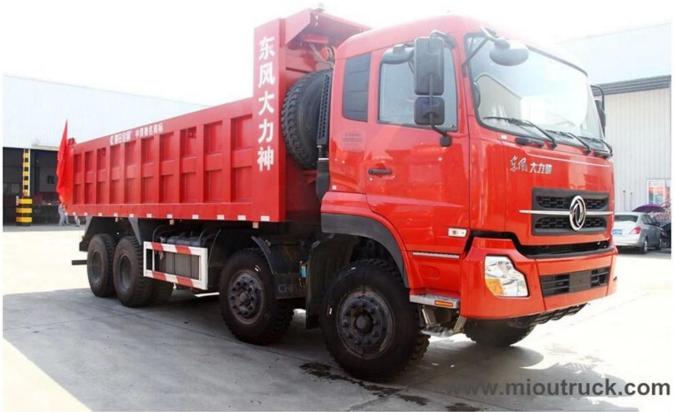

# Product Display

## Technical Parameter

| Dongfeng Dump Truck      |                                                                                                          |  |  |  |
|--------------------------|----------------------------------------------------------------------------------------------------------|--|--|--|
| Model                    | DFL3280A1                                                                                                |  |  |  |
| Туре                     | Dump Truck                                                                                               |  |  |  |
| Drive                    | Left Hand Drive                                                                                          |  |  |  |
| Configuration            | 8*4                                                                                                      |  |  |  |
| Wheelbase                | 1950+3100+1350 mm                                                                                        |  |  |  |
| Track(front/rear)        | 1986/1986mm 1860/1860mm                                                                                  |  |  |  |
| Engine                   | YC6M29. 290HP. Euro 3 emission. Discharge<br>9.84L. Torque 1200N.m. 6 cylinder. Max powe<br>output215kw. |  |  |  |
| Gear box                 | 9JS135B                                                                                                  |  |  |  |
| Tyre                     | 11.00R20,11.00-20                                                                                        |  |  |  |
| G.V.W                    | 28000kgs                                                                                                 |  |  |  |
| Kerb weight              | 14000kgs                                                                                                 |  |  |  |
| Payload capacity         | 13870kgs                                                                                                 |  |  |  |
| Dimensions               | 9800*2500*3450mm                                                                                         |  |  |  |
| Max torque speed         | 1200-1600                                                                                                |  |  |  |
| Description of body work |                                                                                                          |  |  |  |
| Dimensions               | 7000*2300*1050mm                                                                                         |  |  |  |