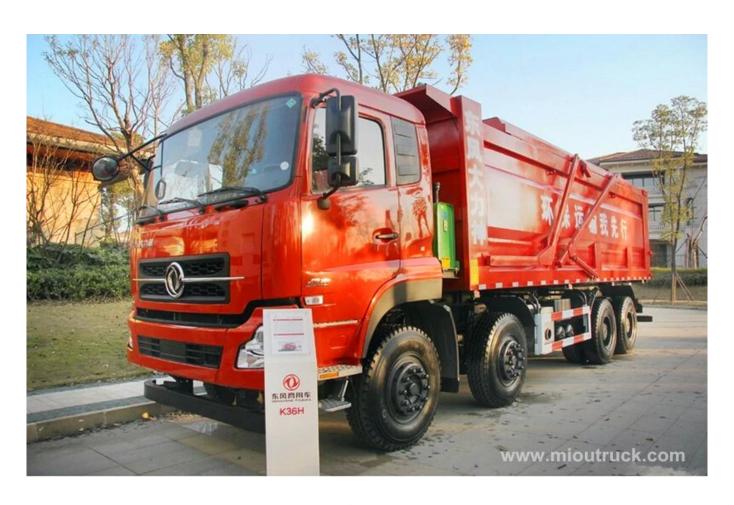

# Product Display

## Technical Parameter

| Dongfeng Dump Truck      |                                                                                                          |  |  |  |
|--------------------------|----------------------------------------------------------------------------------------------------------|--|--|--|
| Model                    | DFL3280A1                                                                                                |  |  |  |
| Туре                     | Dump Truck                                                                                               |  |  |  |
| Drive                    | Left Hand Drive                                                                                          |  |  |  |
| Configuration            | 8*4                                                                                                      |  |  |  |
| Wheelbase                | 1950+3100+1350 mm                                                                                        |  |  |  |
| Track(front/rear)        | 1986/1986mm 1860/1860mm                                                                                  |  |  |  |
| Engine                   | YC6M29. 290HP. Euro 3 emission. Discharge<br>9.84L. Torque 1200N.m. 6 cylinder. Max powe<br>output215kw. |  |  |  |
| Gear box                 | 9JS135B                                                                                                  |  |  |  |
| Tyre                     | 11.00R20,11.00-20                                                                                        |  |  |  |
| G.V.W                    | 28000kgs                                                                                                 |  |  |  |
| Kerb weight              | 14000kgs                                                                                                 |  |  |  |
| Payload capacity         | 13870kgs                                                                                                 |  |  |  |
| Dimensions               | 9800*2500*3450mm                                                                                         |  |  |  |
| Max torque speed         | 1200-1600                                                                                                |  |  |  |
| Description of body work |                                                                                                          |  |  |  |
| Dimensions               | 7000*2300*1050mm                                                                                         |  |  |  |