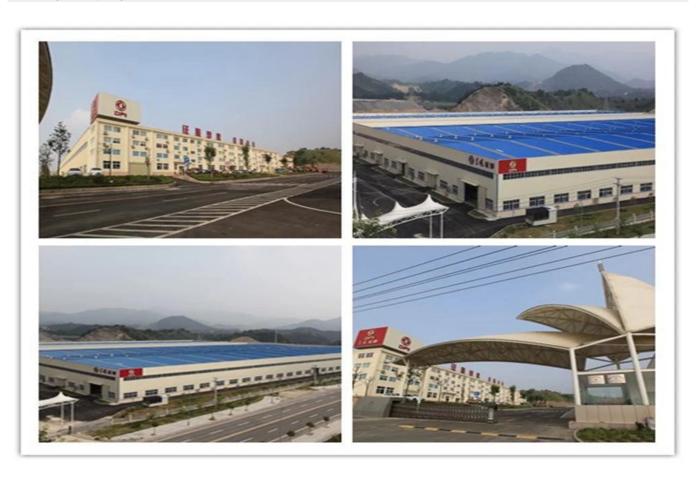

|  |  |  |
| Description of body work |                                                                                                          |  |  |  |
| Dimensions               | 7000*2300*1050mm                                                                                         |  |  |  |

## Our Company & Factory

### **Brief Introduction:**

Miou is located in Shiyan, Hubei province, China.Our company is specialized in R & D,manufacture and sales of special purpose vehicles .We are the special purpose vehicles production base company of the Chinese Dongfeng Motor Group and also the Overseas Department of Dongfeng Zhengmeng Special Purpose Vehicle Co., Ltd.

### **Company Display:**



## Factory Display:





## Package & Shipment

**Packing:** nude, covered with wax, small type can be put into 20'GP or 40'GP, big type can be carried by bulk carriers or ro-ro ship or according to your requirements

Delivery date: 15 days



### Contact us

### We provide you sincerely service if you have interest, contact us now!

### Remarks:

The above information is just for your reference. We can manufacture the trucks as per your request and we can fulfill all your demands.

Should you have any other questions or need any other information, pls feel free to contact me. It would be my great pleasure to be on your service. Pls check my contact information as following:

**Christina (Sales Manager)** 

Skype: 494397183@qq.com

Tel:+86-0719-8319942

Mobile: +86-15107178396

Website: www.mioutruck.com