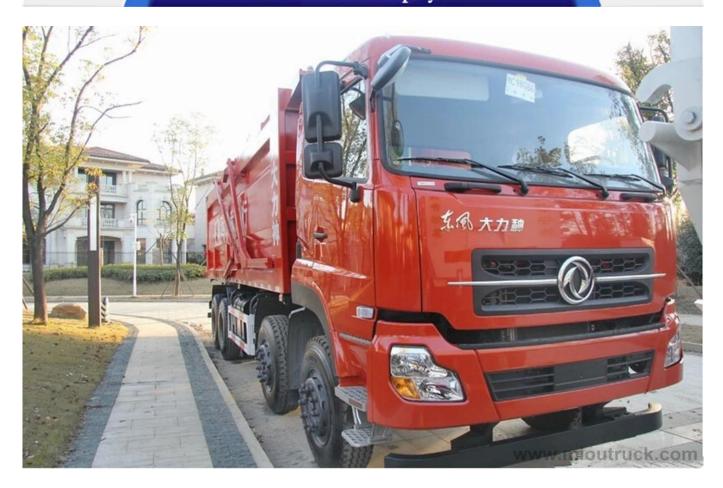

# Product Display

## Technical Parameter

| Dongfeng Dump Truck      |                                                                                                          |  |  |  |
|--------------------------|----------------------------------------------------------------------------------------------------------|--|--|--|
| Model                    | DFL3280A1                                                                                                |  |  |  |
| Туре                     | Dump Truck                                                                                               |  |  |  |
| Drive                    | Left Hand Drive                                                                                          |  |  |  |
| Configuration            | 8*4                                                                                                      |  |  |  |
| Wheelbase                | 1950+3100+1350 mm                                                                                        |  |  |  |
| Track(front/rear)        | 1986/1986mm 1860/1860mm                                                                                  |  |  |  |
| Engine                   | YC6M29. 290HP. Euro 3 emission. Discharge<br>9.84L. Torque 1200N.m. 6 cylinder. Max powe<br>output215kw. |  |  |  |
| Gear box                 | 9JS135B                                                                                                  |  |  |  |
| Tyre                     | 11.00R20,11.00-20                                                                                        |  |  |  |
| G.V.W                    | 28000kgs                                                                                                 |  |  |  |
| Kerb weight              | 14000kgs                                                                                                 |  |  |  |
| Payload capacity         | 13870kgs                                                                                                 |  |  |  |
| Dimensions               | 9800*2500*3450mm                                                                                         |  |  |  |
| Max torque speed         | 1200-1600                                                                                                |  |  |  |
| Description of body work |                                                                                                          |  |  |  |
| Dimensions               | 7000*2300*1050mm                                                                                         |  |  |  |