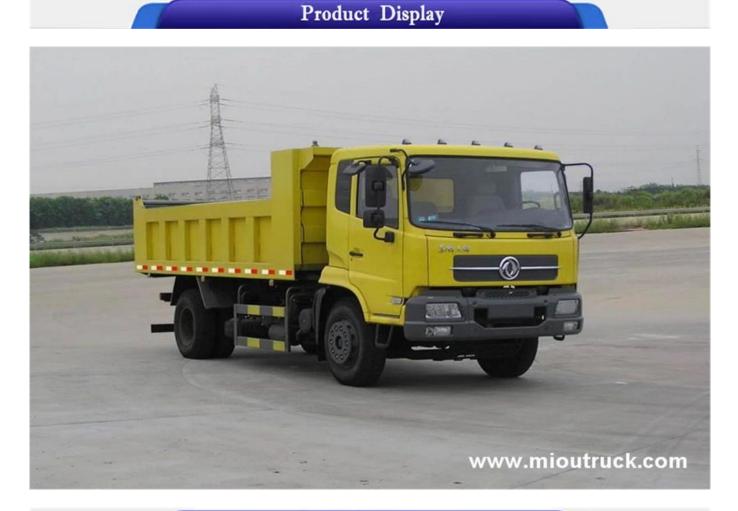

# Product Details

### Quick Details

Drive Wheel: 4x2 Horsepower: 95hp

Fuel Type: Diesel

Capacity (Load): 1 - 10t Transmission Type: Manual

Engine Capacity: < 4L

Emission Standard: Euro2 Gross Vehicle Weight: 3490kg

# **Technical Parameter**

| Dump Truck                  |      |                |  |
|-----------------------------|------|----------------|--|
| Item                        | unit | parameter      |  |
| Chassis model               |      | EQ1032T51DJ3   |  |
| Overall dimensions          | mm   | 5988×1900×2290 |  |
| Fact loading                | Cum  | 6              |  |
| Mass in working order       |      | Appro×3490     |  |
| Body internal dimensions    |      | 4100×1850×800  |  |
| Wheel base                  | mm   | 3400           |  |
| F/R track base              |      | 1380/1458      |  |
| Approach/departure<br>angle |      | 23/15          |  |

| Exhaust/kw                  | ml/kw                                                                 | 3298/70                     |                         |
|-----------------------------|-----------------------------------------------------------------------|-----------------------------|-------------------------|
| Max speed                   | km/h                                                                  | 95                          |                         |
| Tire specification          | 7.00-16 12PR                                                          | Engine type                 | 4100QBZL                |
| Traction system             | 4×2                                                                   | transmission                | 5-speed with over drive |
| Number of axles             | 2                                                                     | Electric system             | 12v                     |
| Operation control<br>system | Power steering                                                        | Allowable passengers in cab | 2                       |
| Equipment                   | Equipped with dustbin, hydraulic system and operating system          |                             |                         |
|                             | Pressure is large, operation is convenient and security is dependable |                             |                         |
| Engine                      | Dongfeng Chaoyang diesel engine                                       |                             |                         |
| Production cycle            | 10-15days                                                             |                             |                         |