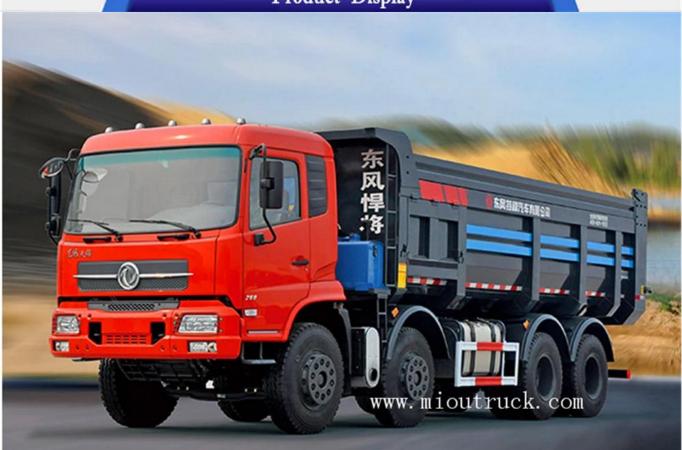

## Product Details

- 1.Brand Name:Dongfeng
- 2.Condition:New
- 3.Feature:Dump Truck
- 4.Drive Wheel:8x4
- 5.chassis:DFL3310B
- 6.Fuel Type:Diesel
- 7.Transmission Type:Manual
- 8.Emission Standard:Euro 5

## Technical Parameter

| product name          | dongfeng tianjin | Chassis models          | 3        |
|-----------------------|------------------|-------------------------|----------|
| Overall Dimension(mm) | 8000×2500×2960   | G. V. W. (kg)           | 3100     |
| Curb weight  [kg[]    | 14770            | Rated lifting capacity[ | 16035    |
| engine mondel         | YC6A260-33       | Emission standards      | Euro 5   |
| Displacement□ml□      | 8X4              | Fuel type               | Diesel   |
| Number of tires       | 12               | Tire Type               | 10.00-20 |
| Wheel Base(mm)        | 1850+4200+1350   | Maxspeed[km/h)          | 90       |
| Front trace           | 2040             | Rear trace              | 1850     |