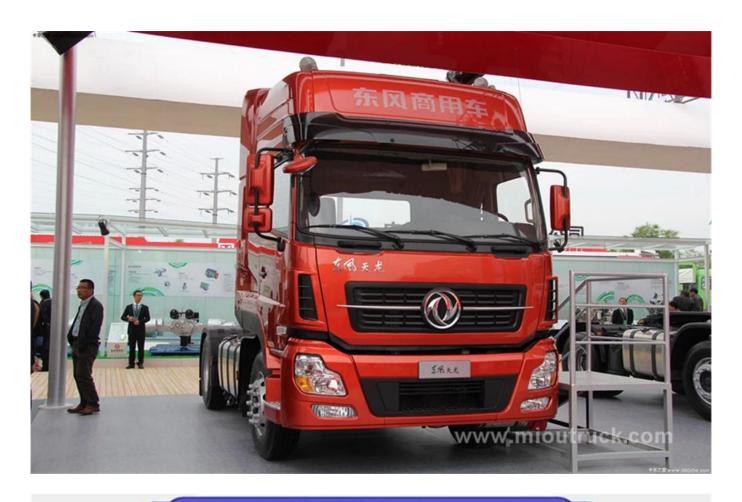

## Product Details

Condition:New Drive Wheel:4x2 Fuel Type:Diesel Max Speed:98km/h Brand Name:Dongfeng Feature:Tractor Truck Transmission Type:Manual Emission Standard:Euro 3

## Product Display





# Technical Parameter

| Cabin                      | Driving type 4x2                                                    |                |
|----------------------------|---------------------------------------------------------------------|----------------|
| Vehicle Main<br>Dimensions | Overall dimensions (L x W x H)mm                                    | 6330x2500x3700 |
|                            | Wheel base (mm)                                                     | 3750           |
|                            | Wheel track (front/rear) (mm)                                       | 2027/1820      |
|                            | Approach/Departure angle(°)                                         | 18/32          |
| Weight in KGS              | Tare Weight