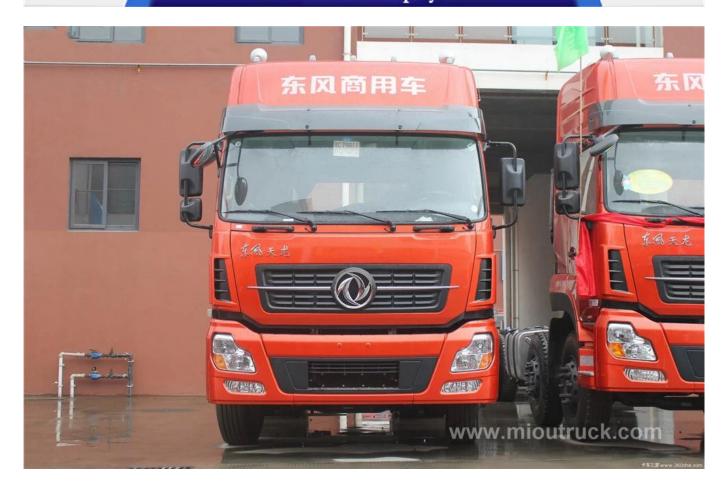

## Product Details

Condition:New Drive Wheel:4x2 Fuel Type:Diesel Max Speed:98km/h Brand Name:Dongfeng Feature:Tractor Truck Transmission Type:Manual Emission Standard:Euro 3

## Product Display





# Technical Parameter

| Cabin                      | Driving type 4x2                                                    |                |
|----------------------------|---------------------------------------------------------------------|----------------|
| Vehicle Main<br>Dimensions | Overall dimensions (L x W x H)mm                                    | 6330x2500x3700 |
|                            | Wheel base (mm)                                                     | 3750           |
|                            | Wheel track (front/rear) (mm)                                       | 2027/1820      |
|                            | Approach/Departure angle(°)                                         | 18/32          |
| Weight in KGS              | Tare Weight