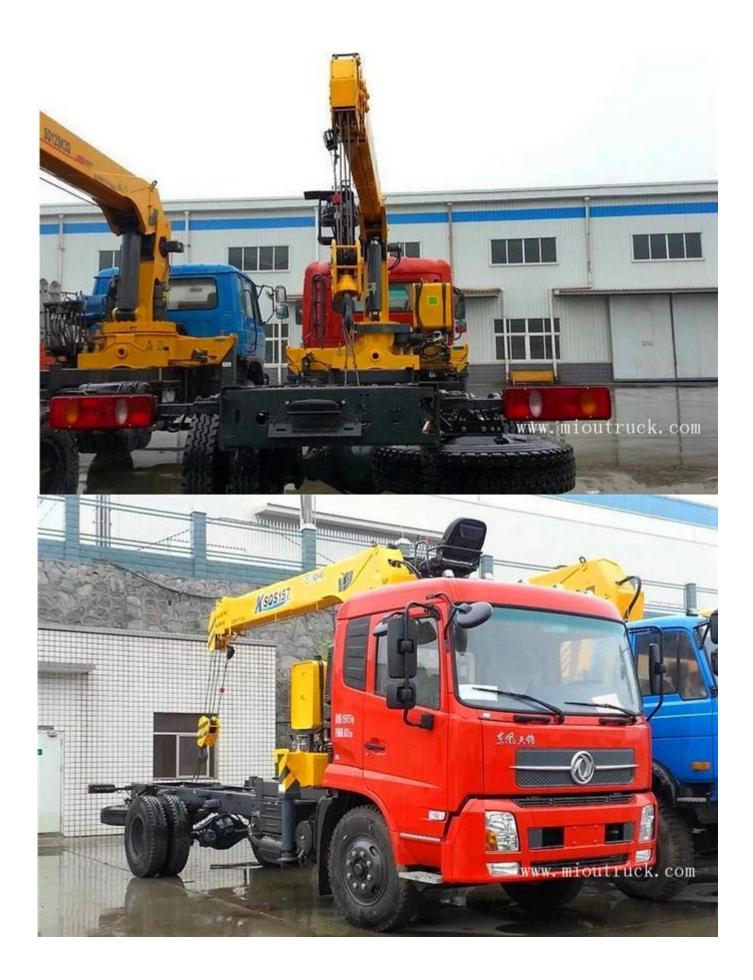

## **Product Details**

emission standard:Euro4 Lifting weight:6.3T dimensions:9x2.5x3.5M tire specification:9.00R20 tire No.s:6

# Product Display

| Engine                | ISB180 40      |
|-----------------------|----------------|
| Displacement          | 5.9L           |
| Max output power      | 132kW          |
| Max horsepower        | 180hp          |
| Emission Standards    | EURO 4         |
| Chassis model         | DFL1160BX5     |
| Number of springs     | 8/10+8         |
| Front / rear track    | 1880/1860mm    |
| Number of tires       | 6              |
| Tire specifications   | 9.00R20        |
| Drive form            | 4X2            |
| Wheelbase             | 5000mm         |
| dimensions            | 9x2.5x3.5M     |
| Total weight          | 16T            |
| Rated weight          | 6.895T         |
| Front / rear overhang | 1430/2570M     |
| Vehicle model         | DFL5160JSQBX5A |
| Crane type            | SQ114          |
| Lifting weight        | 6.3T           |
| Crane weight          | 2.91T          |