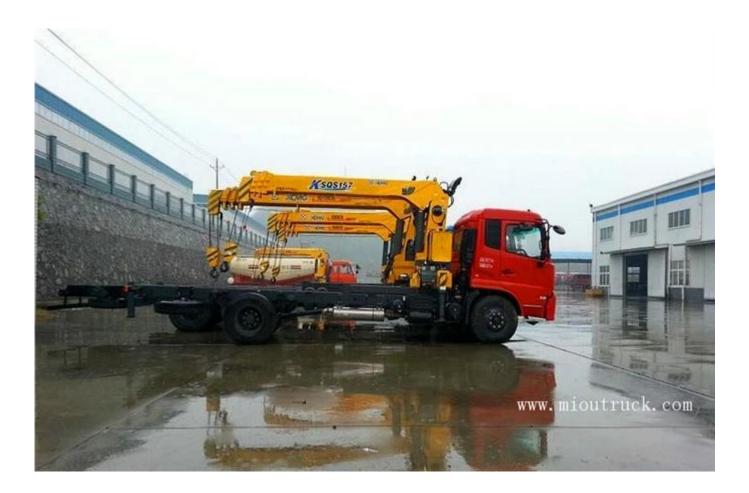

## **Product Details**

emission standard:Euro4 Lifting weight:6.3T dimensions:9x2.5x3.5M tire specification:9.00R20 tire No.s:6

# Product Display

| Engine                | ISB180 40      |
|-----------------------|----------------|
| Displacement          | 5.9L           |
| Max output power      | 132kW          |
| Max horsepower        | 180hp          |
| Emission Standards    | EURO 4         |
| Chassis model         | DFL1160BX5     |
| Number of springs     | 8/10+8         |
| Front / rear track    | 1880/1860mm    |
| Number of tires       | 6              |
| Tire specifications   | 9.00R20        |
| Drive form            | 4X2            |
| Wheelbase             | 5000mm         |
| dimensions            | 9x2.5x3.5M     |
| Total weight          | 16T            |
| Rated weight          | 6.895T         |
| Front / rear overhang | 1430/2570M     |
| Vehicle model         | DFL5160JSQBX5A |
| Crane type            | SQ114          |
| Lifting weight        | 6.3T           |
| Crane weight          | 2.91T          |