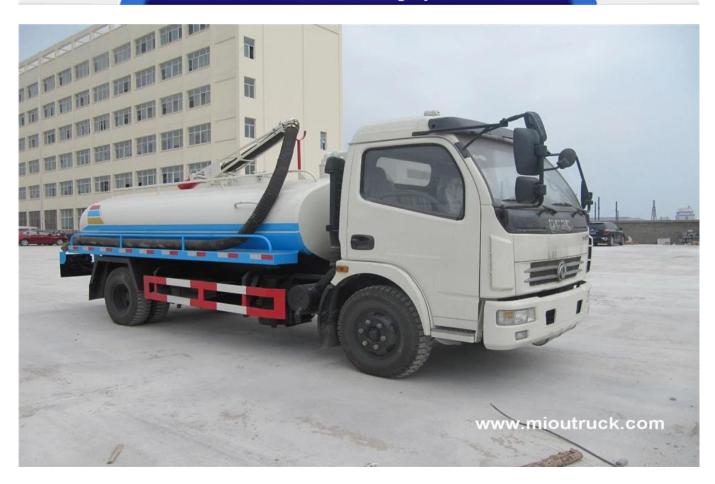

# **Product Display**

# **Technical Parameter**

DongFeng 4X2 Fecal Suction Truck

Product

| Cab             | Single row,Left/right hand drive with AC |                                                        |
|-----------------|------------------------------------------|--------------------------------------------------------|
| Chassis         | Brand                                    | Dongfeng                                               |
|                 | Chassis model                            | DFA1070SJ41D6                                          |
|                 | Drive type                               | 4x2                                                    |
|                 | Tire Spec.                               | 7.00-16 14PR,7.00R16 14PR,7.50-16<br>14PR,7.50R16 14PR |
|                 | Tire Numbers                             | 6                                                      |
|                 | Braking System                           | Air braking                                            |
|                 | Clutch                                   | Uniwafer, dry clutch, hydraulic<br>remote control      |
|                 | Transmission                             | Manual                                                 |
| Engine          | Model                                    | ZD30D13-4N                                             |
|                 | Horse Power(hp)                          | 130                                                    |
|                 | Displacement(cc)/ Power(kw)              | 2950/96                                                |
|                 | Emission                                 | EuroIII/EuroIV                                         |
| Main Parameters | Overall dimension (L*W*H/mm)             | 5950x1940x2550                                         |
|                 | Wheelbase(mm)                            | 3350, 3308                                             |
|                 | Axles No.                                | 2                                                      |
|                 | GVW(kg)                                  | 7320                                                   |
|                 | Curb Weight(kg)                          | 4325                                                   |
|                 | Leaf spring No.                          | 6/5+5                                                  |
|                 | Approaching/Departure Angle(°)           | 22/18                                                  |
|                 | Front/Rear track(mm)                     | 1595/1458                                              |
|                 | Front/Rear suspension(mm)                | 1053/1547                                              |
|                 | Max speed(km/h)                          | 100                                                    |
|                 | Front/Rear Axle Load(kg)                 | 2930/4390                                              |