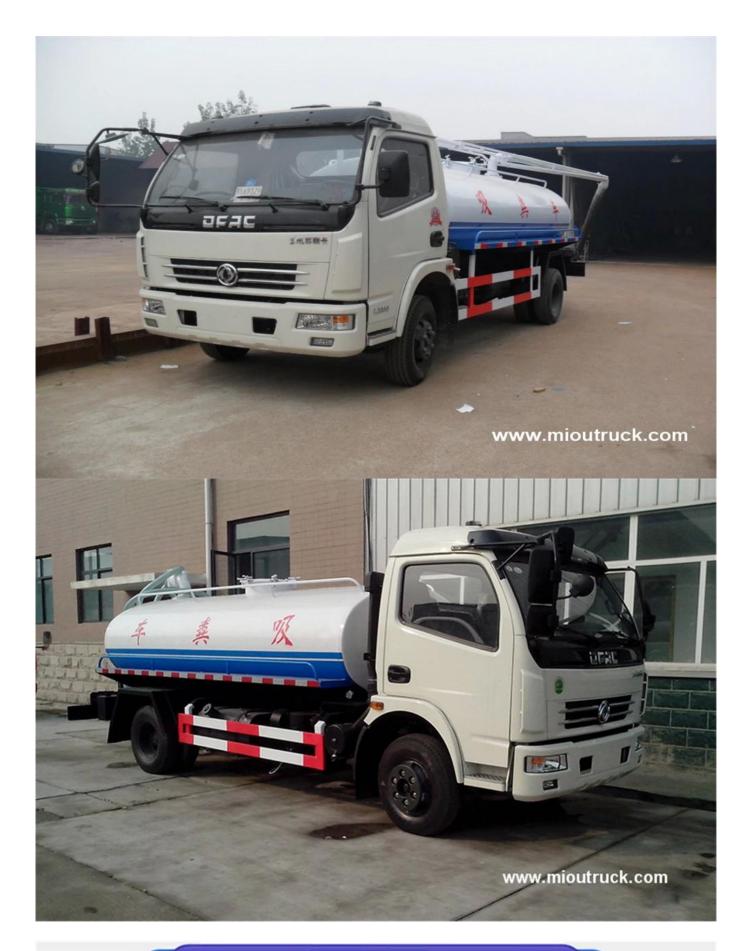

# **Product Display**

# **Technical Parameter**

DongFeng 4X2 Fecal Suction Truck

Product

| Cab             | Single row,Left/right hand drive with AC |                                                        |
|-----------------|------------------------------------------|--------------------------------------------------------|
| Chassis         | Brand                                    | Dongfeng                                               |
|                 | Chassis model                            | DFA1070SJ41D6                                          |
|                 | Drive type                               | 4x2                                                    |
|                 | Tire Spec.                               | 7.00-16 14PR,7.00R16 14PR,7.50-16<br>14PR,7.50R16 14PR |
|                 | Tire Numbers                             | 6                                                      |
|                 | Braking System                           | Air braking                                            |
|                 | Clutch                                   | Uniwafer, dry clutch, hydraulic<br>remote control      |
|                 | Transmission                             | Manual                                                 |
| Engine          | Model                                    | ZD30D13-4N                                             |
|                 | Horse Power(hp)                          | 130                                                    |
|                 | Displacement(cc)/ Power(kw)              | 2950/96                                                |
|                 | Emission                                 | EuroIII/EuroIV                                         |
| Main Parameters | Overall dimension (L*W*H/mm)             | 5950x1940x2550                                         |
|                 | Wheelbase(mm)                            | 3350, 3308                                             |
|                 | Axles No.                                | 2                                                      |
|                 | GVW(kg)                                  | 7320                                                   |
|                 | Curb Weight(kg)                          | 4325                                                   |
|                 | Leaf spring No.                          | 6/5+5                                                  |
|                 | Approaching/Departure Angle(°)           | 22/18                                                  |
|                 | Front/Rear track(mm)                     | 1595/1458                                              |
|                 | Front/Rear suspension(mm)                | 1053/1547                                              |
|                 | Max speed(km/h)                          | 100                                                    |
|                 | Front/Rear Axle Load(kg)                 | 2930/4390                                              |