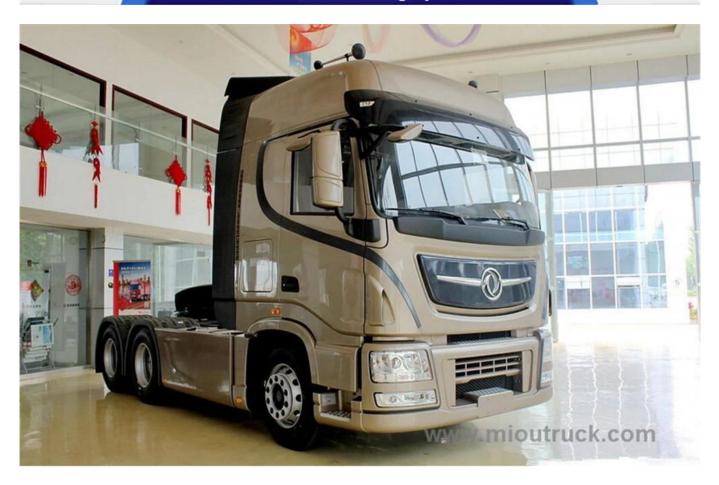

## **Product Details**

Condition:New Drive Wheel:6x4 Fuel Type:Diesel Feature:Tractor Truck Horsepower:351-450hp Brand Name:Dongfeng Transmission Type:Manual Emission Standard:Euro 3 Max Speed:98km/h

**Technical Parameter** 

| Cabin                   | Driving type 6x4                                                                            |                                                                              |
|-------------------------|---------------------------------------------------------------------------------------------|------------------------------------------------------------------------------|
|                         | D310-H1, high top and double, standard                                                      |                                                                              |
| Vehicle Main Dimensions | Overall dimensions (L x W x H)mm                                                            | 7060x2500x3030                                                               |
|                         | Wheel base (mm)                                                                             | 3400+1350 mm                                                                 |
|                         | Wheel track (front/rear) (mm)                                                               | 2027/1820                                                                    |
| Weight in KGS           | Tare Weight                                                                                 | 8805                                                                         |
|                         | Hauling capacity                                                                            | 25000                                                                        |
|                         | Front axles loading capacity                                                                | 7T                                                                           |
|                         | Rear axles loading capacity                                                                 | 13T                                                                          |
| Engine Parameter[]      | Model                                                                                       | dCi375-30                                                                    |
|                         | Туре                                                                                        | Inline, turbocharged inter-<br>cooled, machinery type<br>fuel injection pump |
|                         | Horse Power(HP)                                                                             | 340/ 375 HP                                                                  |
|                         | Emission standard                                                                           | Euro III                                                                     |
| Gearbox                 | 12JS180TA                                                                                   |                                                                              |
| Clutch                  | 430mm                                                                                       |                                                                              |
| Steering Gear           | power steering                                                                              |                                                                              |
| Fuel tank (L)           | 400L                                                                                        |                                                                              |
| Tire                    | 11.00R20                                                                                    |                                                                              |
| Brakes                  | Service brake: dual circuit compressed air brake                                            |                                                                              |
|                         | Parking brake :(emergency brake): spring energy, compressed<br>air operating on rear wheels |                                                                              |
|                         | Auxiliary brake: engine exhaust valve brake                                                 |                                                                              |