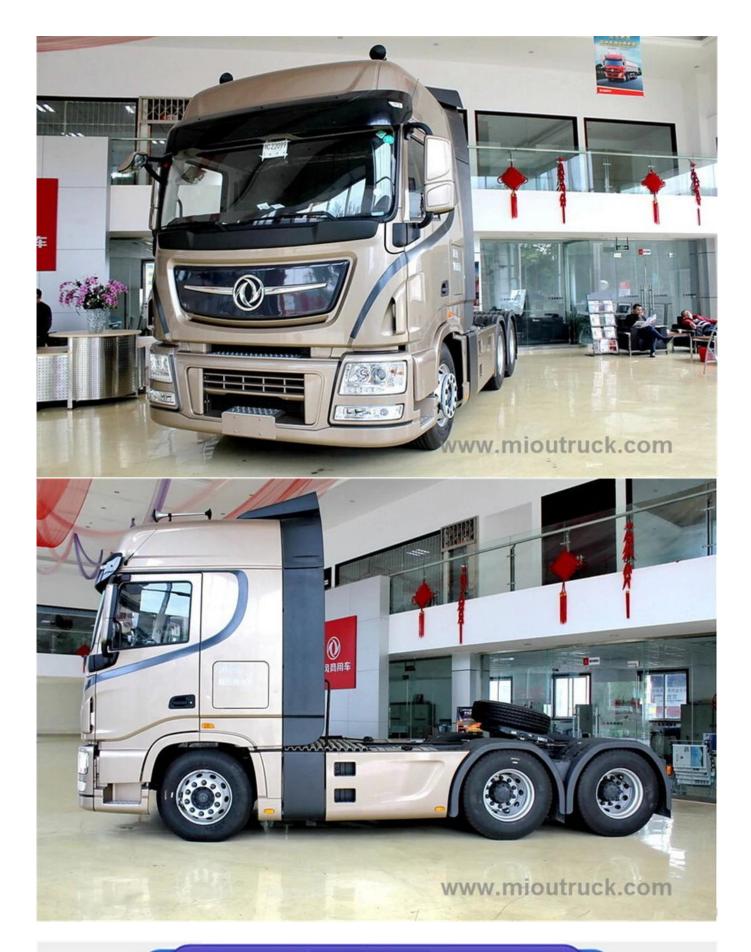

## **Product Details**

Condition:New Drive Wheel:6x4 Fuel Type:Diesel Feature:Tractor Truck Horsepower:351-450hp Brand Name:Dongfeng Transmission Type:Manual Emission Standard:Euro 3 Max Speed:98km/h

**Technical Parameter** 

| Cabin                   | Driving type 6x4                                                                            |                                                                              |
|-------------------------|---------------------------------------------------------------------------------------------|------------------------------------------------------------------------------|
|                         | D310-H1, high top and double, standard                                                      |                                                                              |
| Vehicle Main Dimensions | Overall dimensions (L x W x H)mm                                                            | 7060x2500x3030                                                               |
|                         | Wheel base (mm)                                                                             | 3400+1350 mm                                                                 |
|                         | Wheel track (front/rear) (mm)                                                               | 2027/1820                                                                    |
| Weight in KGS           | Tare Weight                                                                                 | 8805                                                                         |
|                         | Hauling capacity                                                                            | 25000                                                                        |
|                         | Front axles loading capacity                                                                | 7T                                                                           |
|                         | Rear axles loading capacity                                                                 | 13T                                                                          |
| Engine Parameter[]      | Model                                                                                       | dCi375-30                                                                    |
|                         | Туре                                                                                        | Inline, turbocharged inter-<br>cooled, machinery type<br>fuel injection pump |
|                         | Horse Power(HP)                                                                             | 340/ 375 HP                                                                  |
|                         | Emission standard                                                                           | Euro III                                                                     |
| Gearbox                 | 12JS180TA                                                                                   |                                                                              |
| Clutch                  | 430mm                                                                                       |                                                                              |
| Steering Gear           | power steering                                                                              |                                                                              |
| Fuel tank (L)           | 400L                                                                                        |                                                                              |
| Tire                    | 11.00R20                                                                                    |                                                                              |
| Brakes                  | Service brake: dual circuit compressed air brake                                            |                                                                              |
|                         | Parking brake :(emergency brake): spring energy, compressed<br>air operating on rear wheels |                                                                              |
|                         | Auxiliary brake: engine exhaust valve brake                                                 |                                                                              |