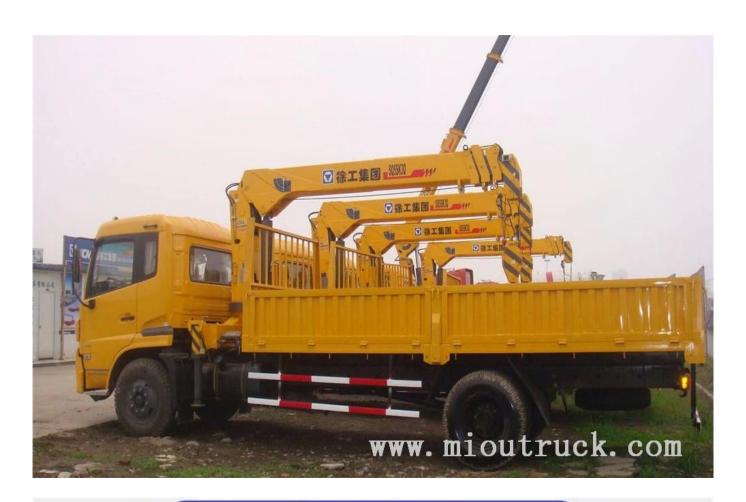

# Product Details

# **Quick Details**

Feature: Truck Crane Condition: New Application: Construction
Rated Loading Capacion: 6705,5805 Rated Lifting Moment: 10.5 Max. Lifting Load: 16000kg

Ton.m

Max. Lifting Height: 15m Span: 10m Place of Origin: Hubei, China

# Technical Parameter

| Dongfeng DFC5160JSQBX5 truck mounted crane specifications: |                          |
|------------------------------------------------------------|--------------------------|
| Vehicle model                                              | DFC5160JSQBX5            |
| Chassis model                                              | DFL1160BX5               |
| Engine type                                                | B19033                   |
| Gearbox                                                    | Dongfeng 6 gears DF6S900 |
| Wheelbase(mm)                                              | 5000/4700                |
| Front axle                                                 | 6T                       |
| Rear axle                                                  | 10T                      |
| Cabin                                                      | D530                     |
| Automobile frame                                           | 280mm                    |
| Rated loading weight(kg)                                   | 6805                     |
| Gross vehicle weight kg)                                   | 16000                    |
| Overall dimension(mm)                                      | 7190*2460*2840           |
| Container size(mm)                                         | 6100*2300*600            |
| Crane tonnage                                              | 2T,3.2,4T                |
| Maximum lift quality(kg)                                   | 32,004                   |
| Maximum lift height(M)                                     | 14.1                     |
| Maximum lift distance(T.M)                                 | 4.2,6.4,10               |
| Turning angle(°)                                           | ±360°continuous rotation |
| Hanging arm                                                | 2,3,4,6                  |