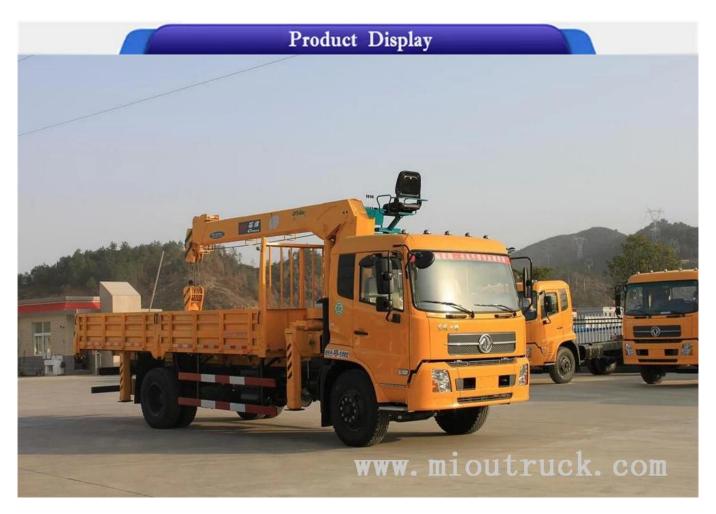

# Product Details

# **Quick Details**

Feature: Truck Crane Condition: New Application: Construction
Rated Loading Capacion: 6705,5805 Rated Lifting Moment: 10.5 Max. Lifting Load: 16000kg

Ton.m

Max. Lifting Height: 15m Span: 10m Place of Origin: Hubei, China

# Technical Parameter

| Dongfeng DFC5160JSQBX5 truck mounted crane specifications: |                          |
|------------------------------------------------------------|--------------------------|
| Vehicle model                                              | DFC5160JSQBX5            |
| Chassis model                                              | DFL1160BX5               |
| Engine type                                                | B19033                   |
| Gearbox                                                    | Dongfeng 6 gears DF6S900 |
| Wheelbase(mm)                                              | 5000/4700                |
| Front axle                                                 | 6T                       |
| Rear axle                                                  | 10T                      |
| Cabin                                                      | D530                     |
| Automobile frame                                           | 280mm                    |
| Rated loading weight(kg)                                   | 6805                     |
| Gross vehicle weight kg)                                   | 16000                    |
| Overall dimension(mm)                                      | 7190*2460*2840           |
| Container size(mm)                                         | 6100*2300*600            |
| Crane tonnage                                              | 2T,3.2,4T                |
| Maximum lift quality(kg)                                   | 32,004                   |
| Maximum lift height(M)                                     | 14.1                     |
| Maximum lift distance(T.M)                                 | 4.2,6.4,10               |
| Turning angle(°)                                           | ±360°continuous rotation |
| Hanging arm                                                | 2,3,4,6                  |