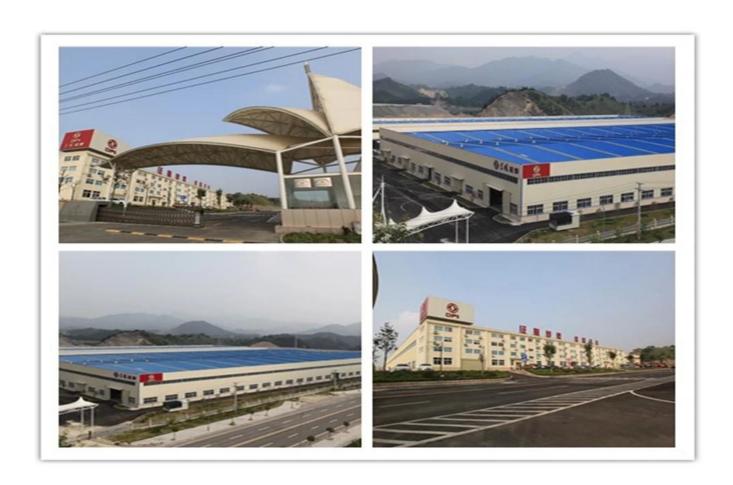

|
| Maximum lift height(M)                                     | 14.1                     |
| Maximum lift distance(T.M)                                 | 4.2,6.4,10               |
| Turning angle(°)                                           | ±360°continuous rotation |
| Hanging arm                                                | 2,3,4,6                  |

# Our Company & Factory

# **Brief Introduction:**

Miou is located in Shiyan, Hubei province, China.Our company is specialized in R & D,manufacture and sales of special purpose vehicles .We are the special purpose vehicles production base company of the Chinese Dongfeng Motor Group and also the Overseas Department of Dongfeng Zhengmeng Special Purpose Vehicle Co., Ltd.

# **Company Display:**



# **Factory Display:**





# Package & Shipment

Packing: nude, covered with wax, small type can be put into 20'GP or 40'GP, big type can be carried

by bulk carriers or ro-ro ship or according to your requirements

**Delivery date:** 15 days



# Q:How about the warranty?

A:One year

# Q:Do you have ISO certificate?

A:Yes , we have,pls contact us to get our certifications.

# Q:How about the delivery time?

A: Most of our trucks are all have in stock ,We can delivery to you within 15 days, if specially ordered , we always need around 30 days for production.

# Q:How about shipping?

A:Big size trucks always shipping by RORO or Bulk ship or flat bed container or open top container , small type can shipping by container ,Pls contact us to get a shipping quotation .

## Q: How many trucks does your factory produ