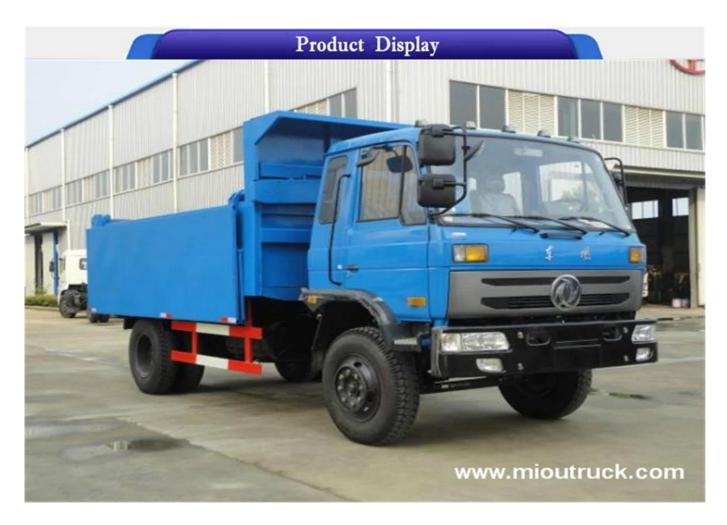

# Product Details

## **Quick Details**

Drive Wheel: 4x2 Capacity (Load): 1 - 10t Horsepower: 150hp Condition: New Transmission Type: Manual Emission Standard: Euro 3 Fuel Type: Diesel Engine Capacity: < 4L Gross Vehicle Weight: 10000

# Technical Parameter

| Vehicle Specifications | Model                              | Dump truck                                |
|------------------------|------------------------------------|-------------------------------------------|
|                        | Driving type                       | 4x2                                       |
|                        | Power                              | 140hp                                     |
|                        | Hand driving                       | LHD or RHD                                |
| Weight Parameter       | Complete Vehicle Kerb Mass(kg)     | 3360                                      |
|                        | Maximum authorized total mass (kg) | 10000                                     |
| Dimension Parameter    | Overall size (mm)                  | 6900 x2475x 2790                          |
|                        | wheelbase(mm)                      | 3800                                      |
| Engine                 | Engine Type                        | B140 33                                   |
|                        | Description                        | Direct Injection,ch<br>arge inter-cooling |
|                        | Power                              | 140HP/105KW                               |
|                        | Displacement(L)                    | 3.9L                                      |