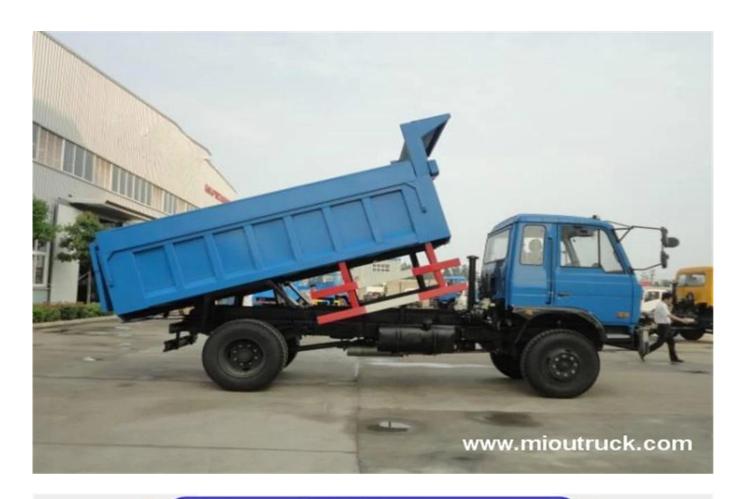

# Product Details

## **Quick Details**

Drive Wheel: 4x2 Capacity (Load): 1 - 10t Horsepower: 150hp Condition: New Transmission Type: Manual Emission Standard: Euro 3 Fuel Type: Diesel Engine Capacity: < 4L Gross Vehicle Weight: 10000

# Technical Parameter

| Vehicle Specifications | Model                              | Dump truck                                |
|------------------------|------------------------------------|-------------------------------------------|
|                        | Driving type                       | 4x2                                       |
|                        | Power                              | 140hp                                     |
|                        | Hand driving                       | LHD or RHD                                |
| Weight Parameter       | Complete Vehicle Kerb Mass(kg)     | 3360                                      |
|                        | Maximum authorized total mass (kg) | 10000                                     |
| Dimension Parameter    | Overall size (mm)                  | 6900 x2475x 2790                          |
|                        | wheelbase(mm)                      | 3800                                      |
| Engine                 | Engine Type                        | B140 33                                   |
|                        | Description                        | Direct Injection,ch<br>arge inter-cooling |
|                        | Power                              | 140HP/105KW                               |
|                        | Displacement(L)                    | 3.9L                                      |