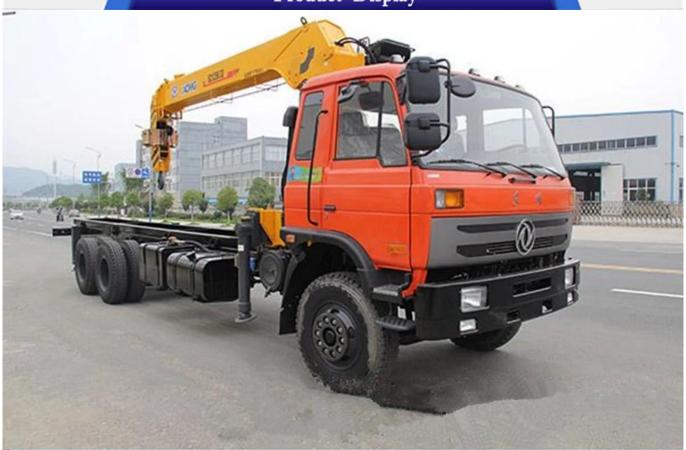

## Product Display

## Technical Parameter

| Cab                        | Dongfeng flat                     | Chassis              | EQ1250GZ4DJ3           |
|----------------------------|-----------------------------------|----------------------|------------------------|
| Cargo box size(LxKxG)(mm)  | 7500X2300X550MM                   | Drive Model          | 6X4                    |
| Frame (height of girder∏mm | 300MM Lorry-mounted crane girders | Cargo box            | IRON / Iron wood floor |
| Number of Spring leaf      | 9/13                              | Front axle           | 5 TON                  |
| Tire Type                  | 10.00R20                          | Rear axle            | 10 Ton                 |
| Wheel base[mm[             | 4900+1300 MM                      | Number of shaft      | 3                      |
| Rated Payload[]kg[]        | 10200                             | Number of tires      | 11                     |
| Engine mondel              | ISB210 40                         | Gross Vehicle Weight | 25000 KGS              |