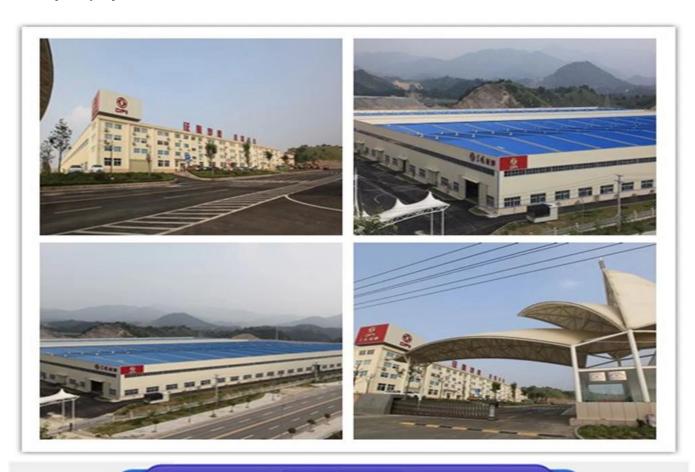

0 Ton                 |
| Wheel base[mm[             | 4900+1300 MM                      | Number of shaft      | 3                      |
| Rated Payload[]kg[]        | 10200                             | Number of tires      | 11                     |
| Engine mondel              | ISB210 40                         | Gross Vehicle Weight | 25000 KGS              |

## Our Company & Factory

#### **Brief Introduction:**

Miou is located in Shiyan, Hubei province, China. Our company is specialized in

R & D,manufacture and sales of special purpose vehicles .We are the special purpose vehicles production base company of the Chinese Dongfeng Motor Group and also the Overseas Department of Dongfeng Zhengmeng Special Purpose Vehicle Co., Ltd.

#### **Company Display:**



## Factory Display:



## Verified Certificates



Delivery Detail: Shipped in 15 days after payment

Packaging Details: nude, covered with wax, small type can be put into 20'GP or 40'GP, big type can be carried by bulk carriers or ro-ro ship or according to your requirements



#### Q:How about the warranty?

A:One year

#### Q:Do you have ISO certificate?

A:Yes, we have,pls contact us to get our certifications.

#### Q:How about the delivery time?

A: Most of our trucks are all have in stock ,We can delivery to you within 15 days, if specially ordered , we always need around 30 days for production.

#### Q:How about shipping?

A:Big size trucks always shipping by RORO or Bulk ship or flat bed container or open top container, small type can shipping by container, Pls contact us to get a shipping quotation.