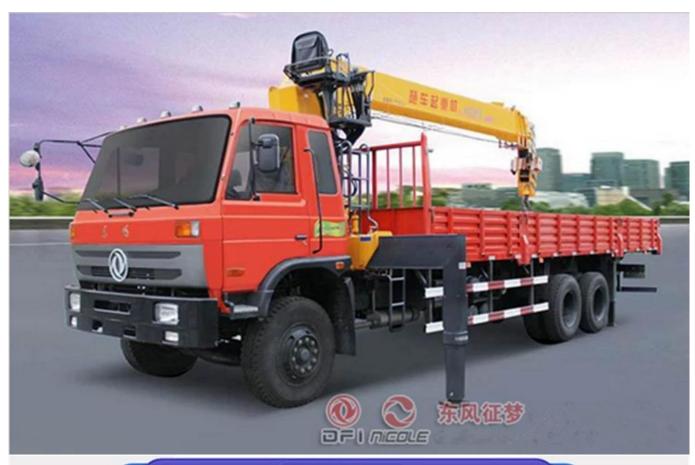

## Product Display

## Technical Parameter

| Cab                        | Dongfeng flat                     | Chassis              | EQ1250GZ4DJ3           |
|----------------------------|-----------------------------------|----------------------|------------------------|
| Cargo box size(LxKxG)(mm)  | 7500X2300X550MM                   | Drive Model          | 6X4                    |
| Frame (height of girder∏mm | 300MM Lorry-mounted crane girders | Cargo box            | IRON / Iron wood floor |
| Number of Spring leaf      | 9/13                              | Front axle           | 5 TON                  |
| Tire Type                  | 10.00R20                          | Rear axle            | 10 Ton                 |
| Wheel base[mm[             | 4900+1300 MM                      | Number of shaft      | 3                      |
| Rated Payload[]kg[]        | 10200                             | Number of tires      | 11                     |
| Engine mondel              | ISB210 40                         | Gross Vehicle Weight | 25000 KGS              |