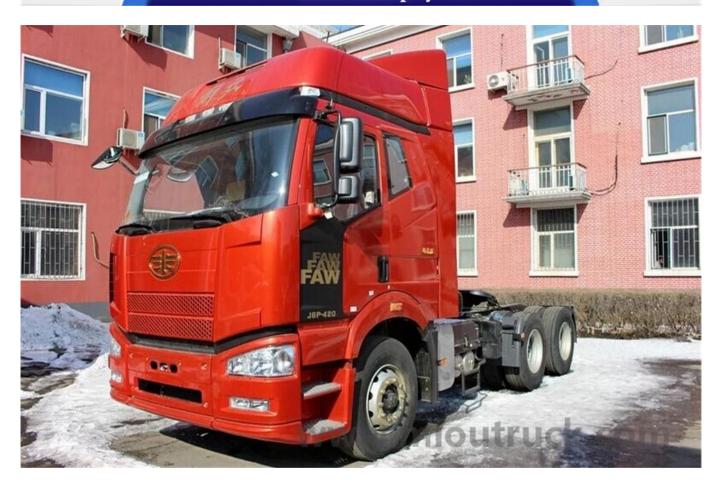

## Product Display

#### **Quick Details:**

Condition: New Transmission Type: Manual

Fuel Type: Diesel

Horsepower: > 450hp Emission Standard: Euro 4

Brand Name: FAW

Drive Wheel: 6x4 Engine Capacity: > 8L Size: 6800x2496x2958