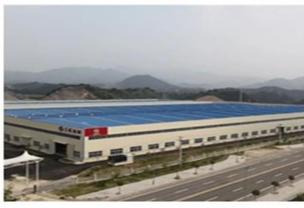

|
| Tire Model             | 12R 22.5                      |
| Tire Number            | 10                            |
| Oil Tank Material      | Aluminum                      |
| Oil Tank Volume        | 800 L                         |
| Maximum Speed          | 125 km/h                      |
| Permissible Persion    | 2 person                      |

## Our Company & Factory

#### **Brief Introduction:**

Miou is located in Shiyan, Hubei province, China.Our company is specialized in R & D,manufacture and sales of special purpose vehicles .We are the special purpose vehicles production base company of the Chinese Dongfeng Motor Group and also the Overseas Department of Dongfeng Zhengmeng Special Purpose Vehicle Co., Ltd.

#### **Company Display:**



**Factory Display:** 









#### Verified Certificates













**Packing:** nude, covered with wax, small type can be put into 20'GP or 40'GP, big type can be carried by bulk carriers or ro-ro ship or according to your requirements

**Delivery date:** 15 days



#### We provide you sincerely service if you have interest, contact us now!

#### **Remarks:**

The above information is just for your reference. We can manufacture the trucks as per your request and we can fulfill all your demands.

Should you have any other questions or need any other information, pls feel free to contact me. It would be my great pleasure to be on your service. Pls check my contact information as **following:** 

# Hubei Miou Special Purpose Vehicle Technology Co.,Ltd

Manager: Janice

Email:chinatruck@chinasonglin.cn

Skype:694604