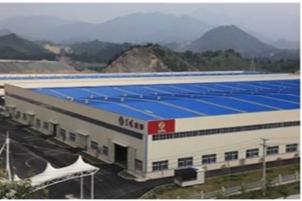

|
| Tire Model             | 12R 22.5                      |
| Tire Number            | 10                            |
| Oil Tank Material      | Aluminum                      |
| Oil Tank Volume        | 800 L                         |
| Maximum Speed          | 125 km/h                      |
| Permissible Persion    | 2 person                      |

## Our Company & Factory

#### **Brief Introduction:**

Miou is located in Shiyan, Hubei province, China.Our company is specialized in R & D,manufacture and sales of special purpose vehicles .We are the special purpose vehicles production base company of the Chinese Dongfeng Motor Group and also the Overseas Department of Dongfeng Zhengmeng Special Purpose Vehicle Co., Ltd.

#### **Company Display:**



**Factory Display:** 









#### Verified Certificates













**Packing:** nude, covered with wax, small type can be put into 20'GP or 40'GP, big type can be carried by bulk carriers or ro-ro ship or according to your requirements

**Delivery date:** 15 days



#### We provide you sincerely service if you have interest, contact us now!

#### **Remarks:**

The above information is just for your reference. We can manufacture the trucks as per your request and we can fulfill all your demands.

Should you have any other questions or need any other information, pls feel free to contact me. It would be my great pleasure to be on your service. Pls check my contact information as **following:** 

# Hubei Miou Special Purpose Vehicle Technology Co.,Ltd

Manager: Janice

Email:chinatruck@chinasonglin.cn

Skype:6946