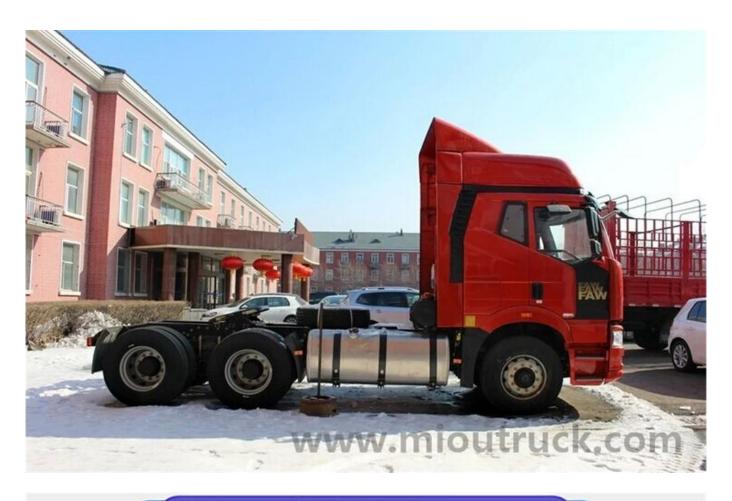

## Product Display

#### **Quick Details:**

Condition: New Transmission Type: Manual

Fuel Type: Diesel

Horsepower: > 450hp Emission Standard: Euro 4

Brand Name: FAW

Drive Wheel: 6x4 Engine Capacity: > 8L Size: 6800x2496x2958