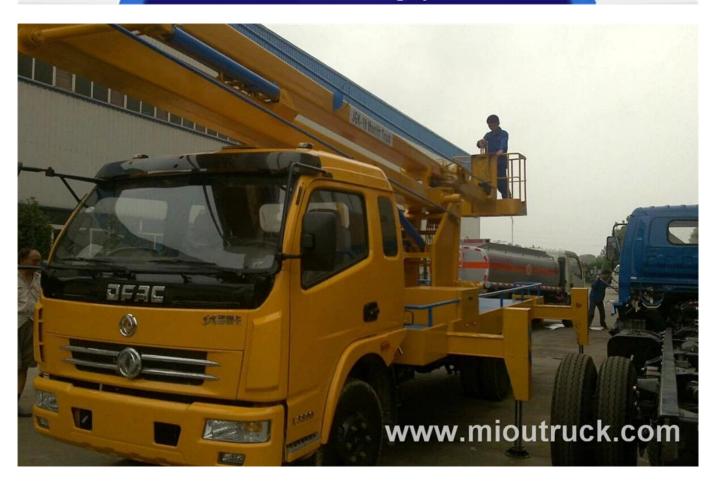

## Product Display

# **Technical Parameter**

| ltem                     |    | Specification                    |
|--------------------------|----|----------------------------------|
| Product name             |    | CSC5072JGK3/high-altitude truck  |
| Chassis model            |    | EQ1070GJ9AD3                     |
| Gross weight             | kg | 6850                             |
| Curb weight              |    | 6655                             |
| Overall dimension        | mm | 8450*2200*3450                   |
| wheelbase                |    | 3800                             |
| Approach/departure angle | 0  | 11[]20[]                         |
| Engine model             |    | CY4102-E3C                       |
| Engine manufacturer      |    | Dongfeng Chaoyang Diesel Co.,Ltd |

| Transmission                  | 5 forward gears, 1 reverse gear |
|-------------------------------|---------------------------------|
| Emission standard             | Euro III                        |
| Displacement / Power[]ml/kw[] | 3856 / 91                       |
| Tire specification(pcs)       | 7.50R16 / 6+1                   |
| Max speed[]km/h[]             | 95                              |
| Max working height(m)         | 18                              |
| Rated platform load[kg[]      | 200                             |