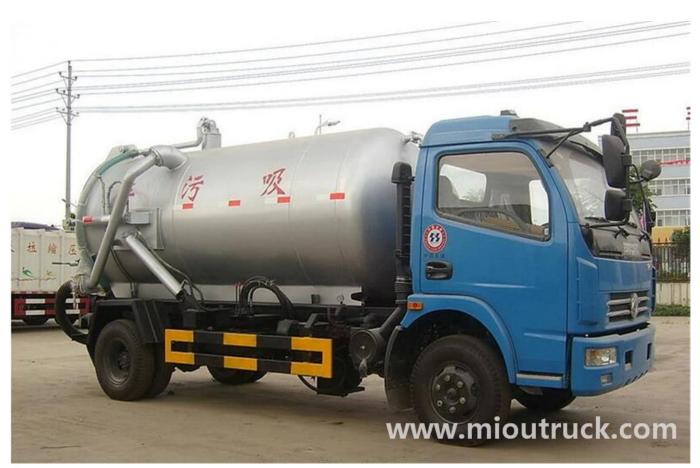

## Product Details

Transmission Type: Manual Condition: New Emission Standard: Euro 3

Fuel Type: Diesel Tank Volume: 6160 Dimension (L x W x H): 6500/2350/2600

Place of Origin: Hubei, China Brand Name: dongfeng Model Number: HLQ5090GXWE

# Product Display

Technical Parameter

|                | TRUCK SPECIFICATION                                               |
|----------------|-------------------------------------------------------------------|
| Vehicle model  | DLK 4x2 vacuum sewage suction tank truck                          |
| Chassis model  | EQ1090                                                            |
| GVW            | Approx 9400 kg                                                    |
| Curb weight    | Approx 4605 kg                                                    |
| Engine         | CY4102 (EURO 3), optional Cummins 140 hp                          |
| Horse power    | 120 hp / 88 kw                                                    |
| Tractions      | 4x2                                                               |
| Wheel base     | 3800 mm                                                           |
| Transmission   | DFAC 5; 5 forward gears, 1 reverse gear.                          |
| Tank capacity  | 4 m3 ~7 m3 / 4000 L ~ 7000 L                                      |
| Tank material  | Mild steel                                                        |
| More equipment | hydraulic lift and lock discharge cover. sewage tube, vacuum pump |
| Cab inner      | Optional air condition and warm air                               |