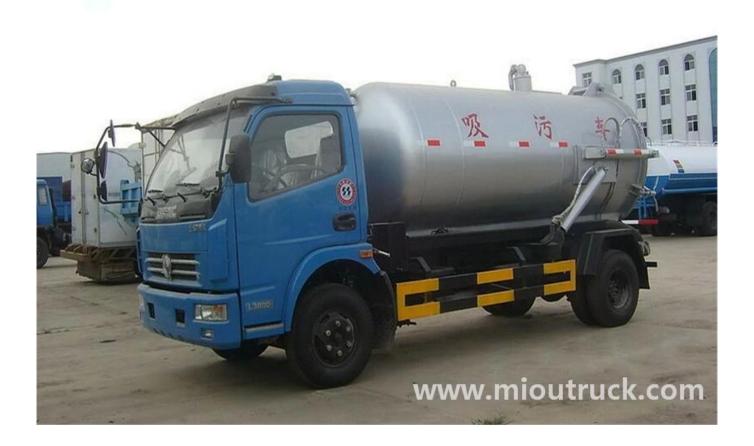

## Product Details

Transmission Type: Manual Condition: New Emission Standard: Euro 3

Fuel Type: Diesel Tank Volume: 6160 Dimension (L x W x H): 6500/2350/2600

Place of Origin: Hubei, China Brand Name: dongfeng Model Number: HLQ5090GXWE

# Product Display

Technical Parameter

|                | TRUCK SPECIFICATION                                               |
|----------------|-------------------------------------------------------------------|
| Vehicle model  | DLK 4x2 vacuum sewage suction tank truck                          |
| Chassis model  | EQ1090                                                            |
| GVW            | Approx 9400 kg                                                    |
| Curb weight    | Approx 4605 kg                                                    |
| Engine         | CY4102 (EURO 3), optional Cummins 140 hp                          |
| Horse power    | 120 hp / 88 kw                                                    |
| Tractions      | 4x2                                                               |
| Wheel base     | 3800 mm                                                           |
| Transmission   | DFAC 5; 5 forward gears, 1 reverse gear.                          |
| Tank capacity  | 4 m3 ~7 m3 / 4000 L ~ 7000 L                                      |
| Tank material  | Mild steel                                                        |
| More equipment | hydraulic lift and lock discharge cover. sewage tube, vacuum pump |
| Cab inner      | Optional air condition and warm air                               |