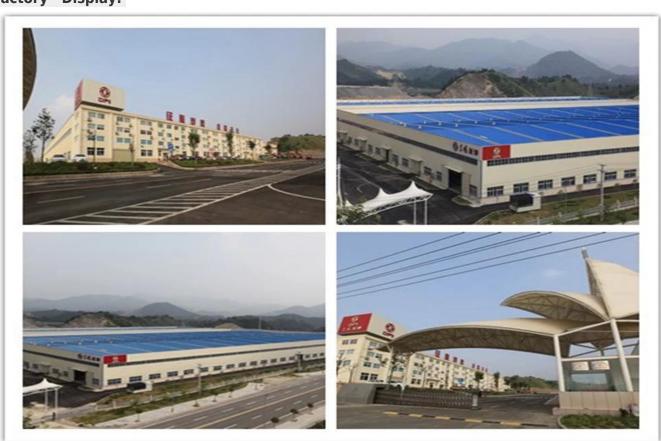

|
| Tank capacity  | 4 m3 ~7 m3 / 4000 L ~ 7000 L                                      |
| Tank material  | Mild steel                                                        |
| More equipment | hydraulic lift and lock discharge cover. sewage tube, vacuum pump |
| Cab inner      | Optional air condition and warm air                               |

# Our Company & Factory

#### **Brief Introduction:**

Miou is located in Shiyan, Hubei province, China.Our company is specialized in R & D,manufacture and sales of special purpose vehicles .We are the special purpose vehicles production base company of the Chinese Dongfeng Motor Group and also the Overseas Department of Dongfeng Zhengmeng Special Purpose Vehicle Co., Ltd.

### Company Display:



### Factory Display:





## Package & Shipment

**Packing:** nude, covered with wax, small type can be put into 20'GP or 40'GP, big type can be carried by bulk carriers or ro-ro ship or according to your requirements

**Delivery date:** 15 days



### Contact us

#### We provide you sincerely service if you have interest, contact us now!

#### Remarks:

The above information is just for your reference. We can manufacture the trucks as per your request and we can fulfill all your demands.

Should you have any other questions or need any other information, pls feel free to contact me. It would be my great pleasure to be on your service. Pls check my contact information as following:



Manager: Janice Email:chinatruck@chinasonglin.cn

Skype:694604857@qq.com

Mob: +86-18772959567 Tel: 86-0719-8319942