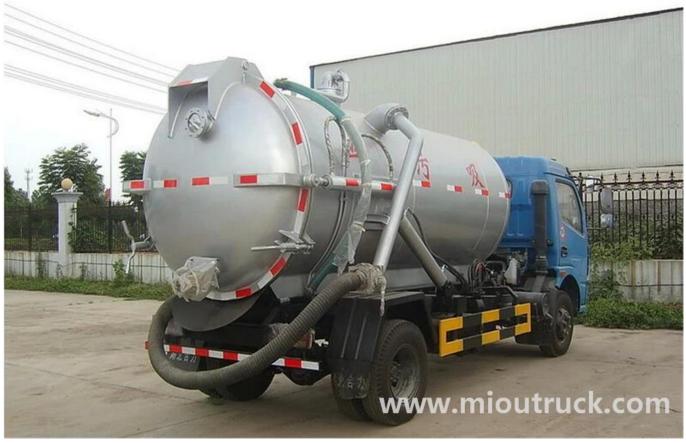

## Product Details

Transmission Type: Manual Condition: New Emission Standard: Euro 3

Fuel Type: Diesel Tank Volume: 6160 Dimension (L x W x H): 6500/2350/2600

Place of Origin: Hubei, China Brand Name: dongfeng Model Number: HLQ5090GXWE

# Product Display

Technical Parameter

|                | TRUCK SPECIFICATION                                               |
|----------------|-------------------------------------------------------------------|
| Vehicle model  | DLK 4x2 vacuum sewage suction tank truck                          |
| Chassis model  | EQ1090                                                            |
| GVW            | Approx 9400 kg                                                    |
| Curb weight    | Approx 4605 kg                                                    |
| Engine         | CY4102 (EURO 3), optional Cummins 140 hp                          |
| Horse power    | 120 hp / 88 kw                                                    |
| Tractions      | 4x2                                                               |
| Wheel base     | 3800 mm                                                           |
| Transmission   | DFAC 5; 5 forward gears, 1 reverse gear.                          |
| Tank capacity  | 4 m3 ~7 m3 / 4000 L ~ 7000 L                                      |
| Tank material  | Mild steel                                                        |
| More equipment | hydraulic lift and lock discharge cover. sewage tube, vacuum pump |
| Cab inner      | Optional air condition and warm air                               |